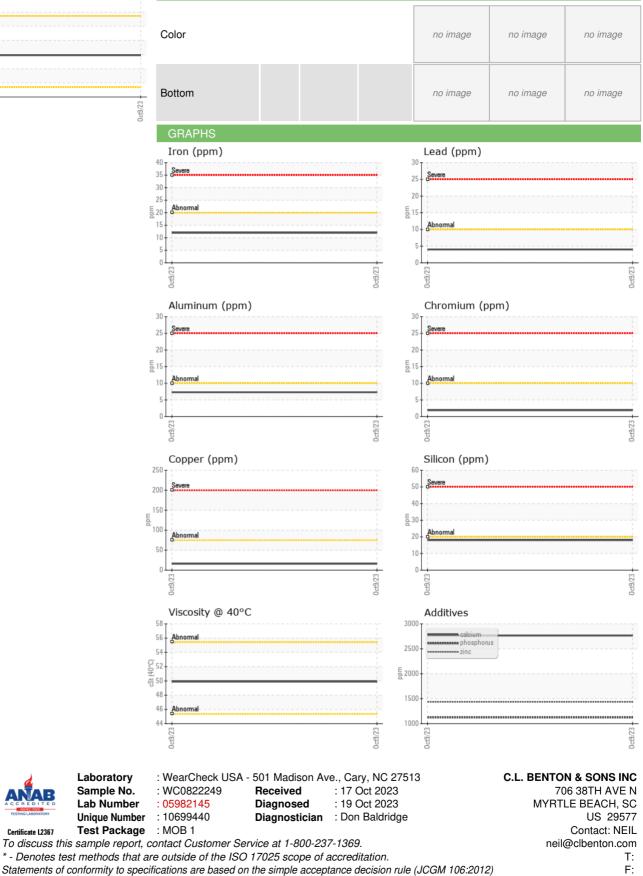

#### DIAGNOSIS SAMPLE INFORMATION method WC0822249 Sample Number **Client Info** Recommendation Resample at the next service interval to monitor. 09 Oct 2023 Sample Date Client Info Machine Age 20316 Wear hrs **Client Info** All component wear rates are normal. Oil Age hrs Client Info 273 Oil Changed **Client Info** Not Changd Contamination NORMAL Sample Status There is no indication of any contamination in the WEAR METALS Fluid Condition ASTM D5185m >20 12 Iron ppm The condition of the oil is acceptable for the time in Chromium ASTM D5185m >10 2 ppm service. Nickel ppm ASTM D5185m >10 <1 Titanium ASTM D5185m <1 ppm Silver ppm ASTM D5185m <1 Aluminum ASTM D5185m >10 7 ppm Lead ASTM D5185m >10 4 ppm Copper ASTM D5185m >75 16 ppm Tin ppm ASTM D5185m >10 <1 Vanadium ASTM D5185m <1 ppm Cadmium ppm ASTM D5185m <1 ASTM D5185m 88 Boron ppm Barium ppm ASTM D5185m 0 5 Molybdenum ppm ASTM D5185m <1 Manganese ppm ASTM D5185m Magnesium ASTM D5185m 210 ppm 2766 Calcium ppm ASTM D5185m Phosphorus ppm ASTM D5185m 1126 Zinc ASTM D5185m 1435 ppm Sulfur ASTM D5185m 3858 ppm CONTAMINANTS Silicon ppm ASTM D5185m >20 18 Sodium ppm ASTM D5185m 3 Potassium ASTM D5185m >20 2 ppm NONE NONE White Metal scalar \*Visual Yellow Metal \*Visual NONE NONE scalar Precipitate scalar \*Visual NONE NONE Silt \*Visual NONE NONE scalar Debris scalar \*Visual NONE NONE Sand/Dirt scalar \*Visual NONE NONE Appearance scalar \*Visual NORML NORML NORML Odor \*Visual NORML scalar **Emulsified Water** \*Visual NEG scalar >0.1 Free Water \*Visual scalar NEG FLUID PROPERTIES 49.9 Visc @ 40°C cSt