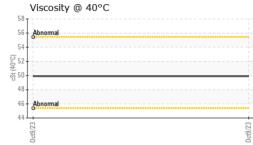

#### DIAGNOSIS SAMPLE INFORMATION method WC0822249 Sample Number **Client Info** Recommendation Resample at the next service interval to monitor. 09 Oct 2023 Sample Date Client Info Machine Age 20316 Wear hrs **Client Info** All component wear rates are normal. Oil Age hrs Client Info 273 Oil Changed **Client Info** Not Changd Contamination NORMAL Sample Status There is no indication of any contamination in the WEAR METALS Fluid Condition ASTM D5185m >20 12 Iron ppm The condition of the oil is acceptable for the time in Chromium ASTM D5185m >10 2 ppm service. Nickel ppm ASTM D5185m >10 <1 Titanium ASTM D5185m <1 ppm Silver ppm ASTM D5185m <1 Aluminum ASTM D5185m >10 7 ppm Lead ASTM D5185m >10 4 ppm Copper ASTM D5185m >75 16 ppm Tin ppm ASTM D5185m >10 <1 Vanadium ASTM D5185m <1 ppm Cadmium ppm ASTM D5185m <1 ASTM D5185m 88 Boron ppm Barium ppm ASTM D5185m 0 5 Molybdenum ppm ASTM D5185m <1 Manganese ppm ASTM D5185m Magnesium ASTM D5185m 210 ppm 2766 Calcium ppm ASTM D5185m Phosphorus ppm ASTM D5185m 1126 Zinc ASTM D5185m 1435 ppm Sulfur ASTM D5185m 3858 ppm CONTAMINANTS Silicon ppm ASTM D5185m >20 18 Sodium ppm ASTM D5185m 3 Potassium ASTM D5185m >20 2 ppm NONE NONE White Metal scalar \*Visual Yellow Metal \*Visual NONE NONE scalar Precipitate scalar \*Visual NONE NONE Silt \*Visual NONE NONE scalar Debris scalar \*Visual NONE NONE Sand/Dirt scalar \*Visual NONE NONE Appearance scalar \*Visual NORML NORML NORML Odor \*Visual NORML scalar **Emulsified Water** \*Visual NEG scalar >0.1 Free Water \*Visual scalar NEG FLUID PROPERTIES 49.9 Visc @ 40°C cSt