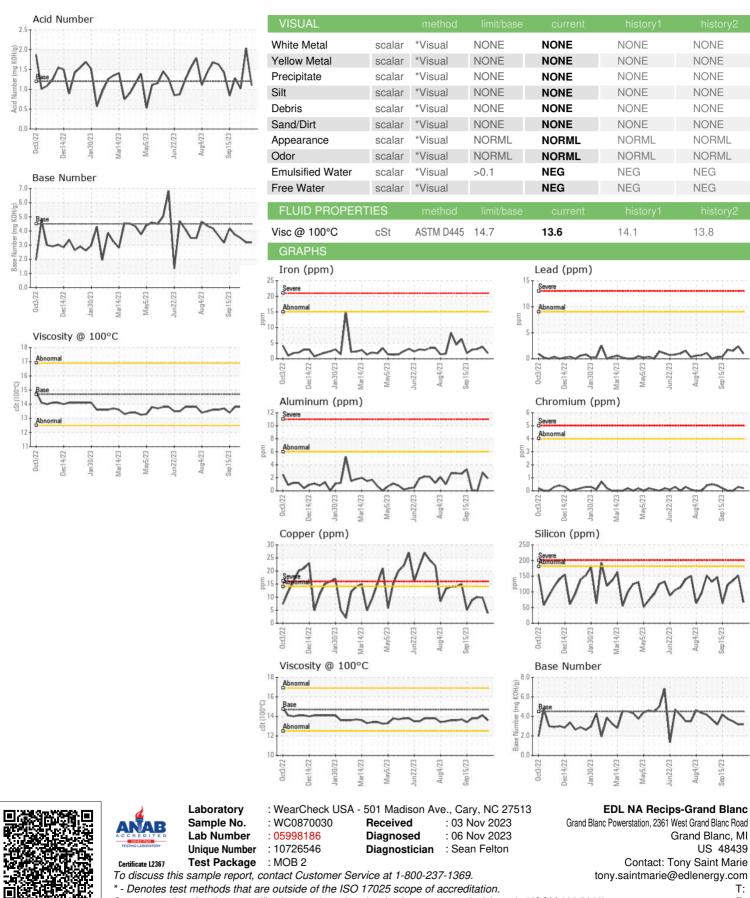

#### Wear

All component wear rates are normal.

#### Contamination

There is no indication of any contamination in the oil.

#### **Fluid Condition**

The BN result indicates that there is suitable alkalinity remaining in the oil. The AN level is acceptable for this fluid. The condition of the oil is suitable for further service.