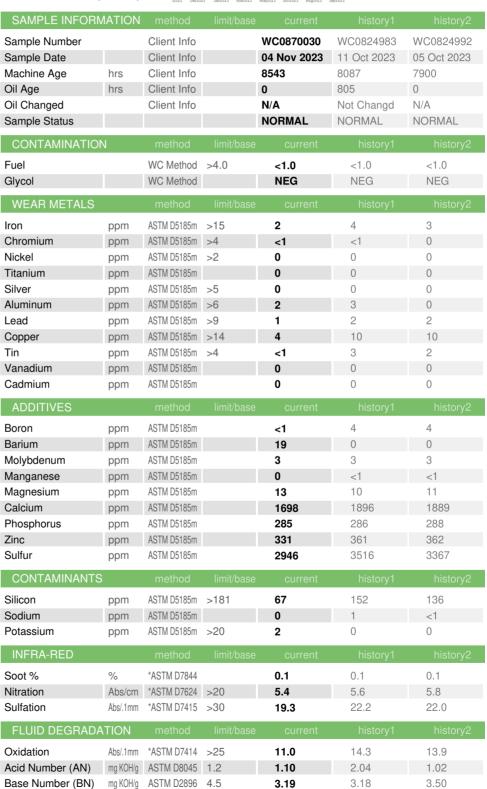

#### Wear

All component wear rates are normal.

#### Contamination

There is no indication of any contamination in the oil.

#### **Fluid Condition**

The BN result indicates that there is suitable alkalinity remaining in the oil. The AN level is acceptable for this fluid. The condition of the oil is suitable for further service.