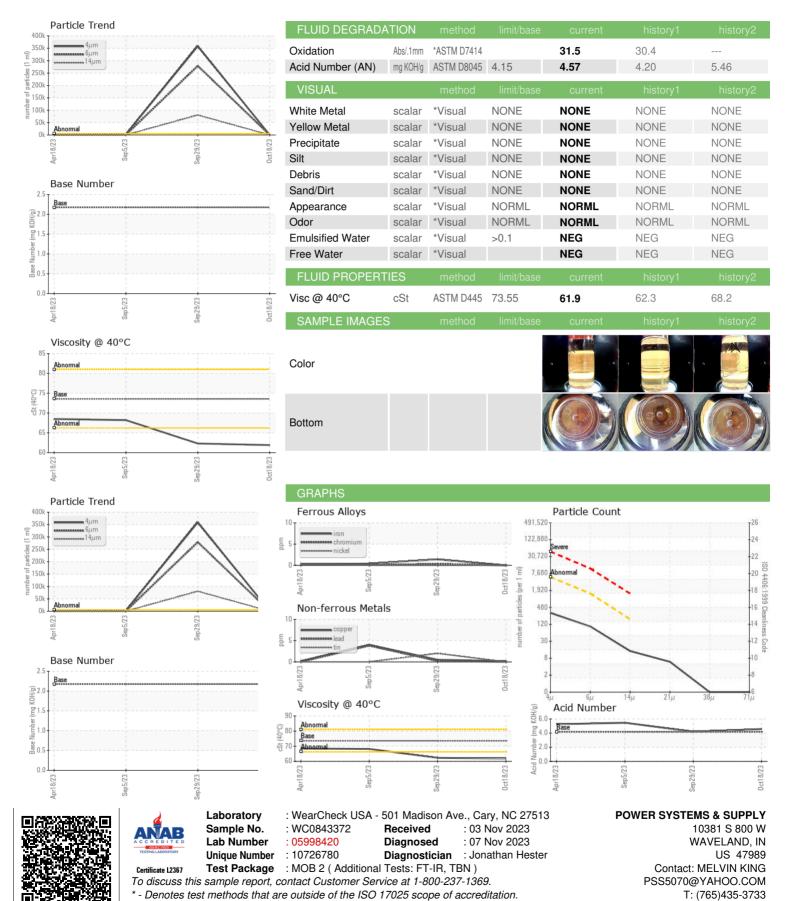

### Recommendation

Resample at the next service interval to monitor.

All component wear rates are normal.

### Contamination

There is no indication of any contamination in the oil. The amount and size of particulates present in the system are acceptable.

### **Fluid Condition**

The AN level is acceptable for this fluid. The condition of the oil is suitable for further service.