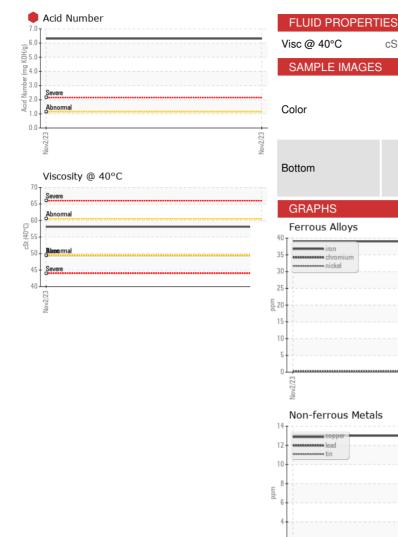

| PROBLEMATIC TEST RESULTS |          |            |        |  |  |  |  |  |
|--------------------------|----------|------------|--------|--|--|--|--|--|
| Sample Status            |          |            | SEVERE |  |  |  |  |  |
| Acid Number (AN)         | mg KOH/g | ASTM D8045 | 🛑 6.31 |  |  |  |  |  |

### Fluid Condition

The AN level is above the recommended limit. TAN level indicates possible presence of varnish.

Sample Rating Trend

DEGRADATION