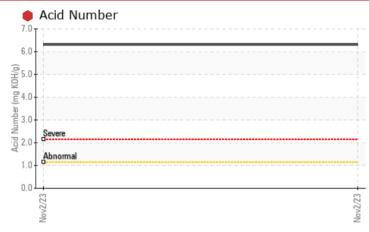

| PROBLEMATIC TEST RESULTS |          |            |        |  |  |  |  |  |
|--------------------------|----------|------------|--------|--|--|--|--|--|
| Sample Status            |          |            | SEVERE |  |  |  |  |  |
| Acid Number (AN)         | mg KOH/g | ASTM D8045 | 🛑 6.31 |  |  |  |  |  |

### Fluid Condition

The AN level is above the recommended limit. TAN level indicates possible presence of varnish.

Sample Rating Trend

DEGRADATION