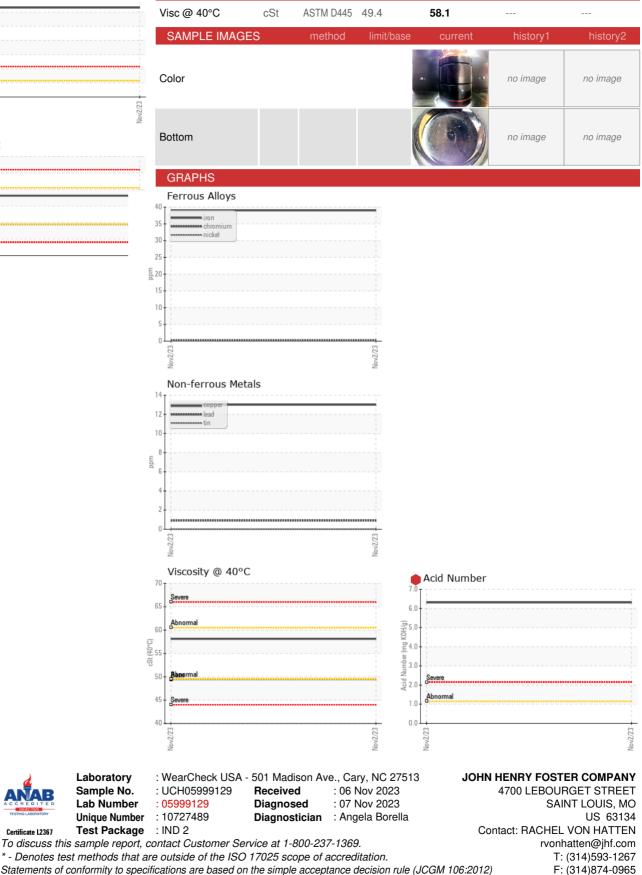

| PROBLEMATIC TEST RESULTS |          |            |        |  |  |  |  |  |
|--------------------------|----------|------------|--------|--|--|--|--|--|
| Sample Status            |          |            | SEVERE |  |  |  |  |  |
| Acid Number (AN)         | mg KOH/g | ASTM D8045 | 🛑 6.31 |  |  |  |  |  |

### Fluid Condition

The AN level is above the recommended limit. TAN level indicates possible presence of varnish.

Sample Rating Trend

DEGRADATION