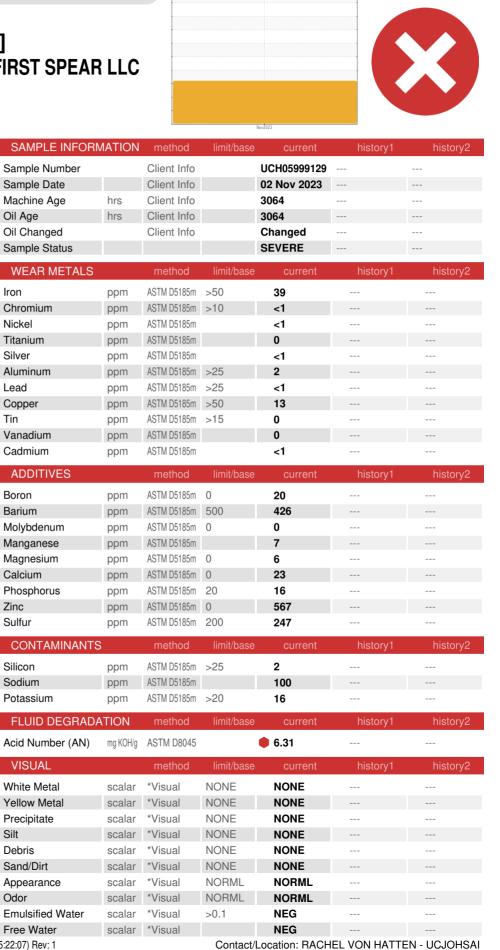

| PROBLEMATIC TEST RESULTS |          |            |        |  |  |  |  |  |
|--------------------------|----------|------------|--------|--|--|--|--|--|
| Sample Status            |          |            | SEVERE |  |  |  |  |  |
| Acid Number (AN)         | mg KOH/g | ASTM D8045 | 🛑 6.31 |  |  |  |  |  |

### Fluid Condition

The AN level is above the recommended limit. TAN level indicates possible presence of varnish.

Sample Rating Trend

DEGRADATION