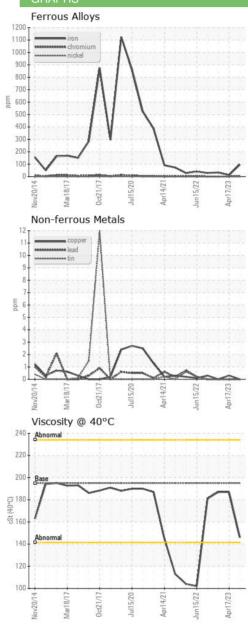

## **OIL ANALYSIS REPORT**

| SAMPLE IMAGES | method | limit/base | current  | history1 | history2 |
|---------------|--------|------------|----------|----------|----------|
| Color         |        |            | no image | no image | no image |
| Bottom        |        |            | no image | no image | no image |
| GRAPHS        |        |            |          |          |          |