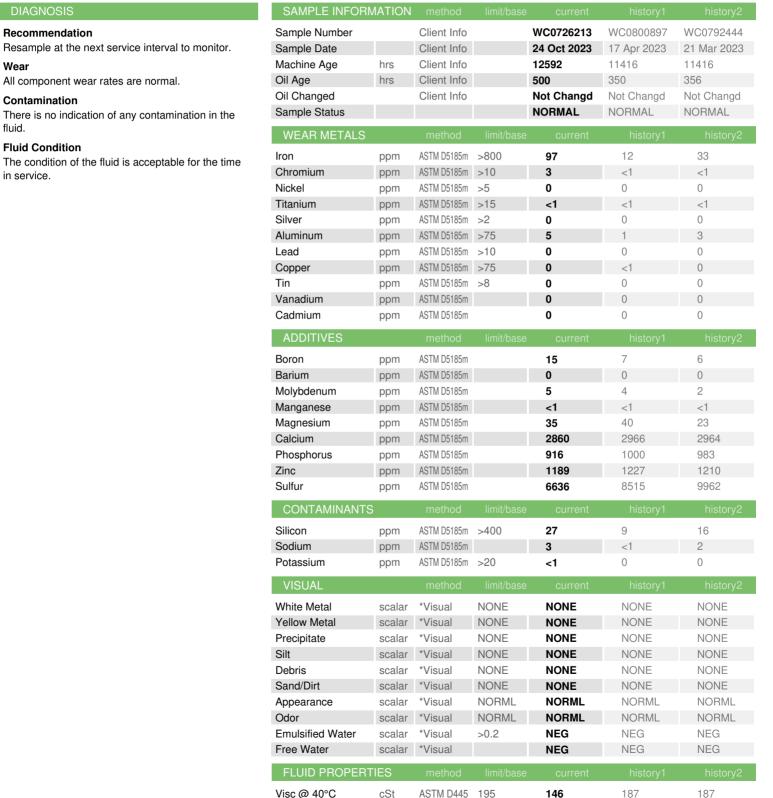

## **OIL ANALYSIS REPORT**

## OKLAHOMA/102/EG - DOZER 35.97L [OKLAHOMA^102^EG - DOZER]

Sample Rating Trend

NORMAL

DIAGNOSIS

Contamination

Fluid Condition

in service.

Wear

fluid