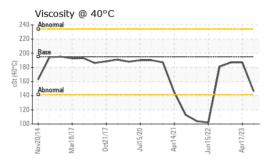

## **OIL ANALYSIS REPORT**

| SAMPLE IMAGES | method | limit/base | current  | history1 | history2 |
|---------------|--------|------------|----------|----------|----------|
| Color         |        |            | no image | no image | no image |
| Bottom        |        |            | no image | no image | no image |
| GRAPHS        |        |            |          |          |          |