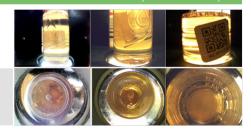

<0.1       | 0       | <1       | <1       |
| Nickel       | ppm | ASTM D5185m | <0.1       | 0       | 0        | <1       |
| Lead         | ppm | ASTM D5185m | <0.1       | 0       | 0        | <1       |
| Vanadium     | ppm | ASTM D5185m | <0.1       | 0       | 0        | 0        |
| Iron         | ppm | ASTM D5185m | <0.1       | 0       | <1       | <1       |
| Calcium      | ppm | ASTM D5185m | <0.1       | 0       | 2        | 3        |
| Magnesium    | ppm | ASTM D5185m | <0.1       | 0       | 0        | <1       |
| Phosphorus   | ppm | ASTM D5185m | <0.1       | <1      | 3        | 3        |
| Zinc         | ppm | ASTM D5185m | <0.1       | 0       | 0        | 0        |
|              |     |             |            |         |          |          |

Color

Bottom



NORMAL



## **FUEL REPORT**



Laboratory : WearCheck USA - 501 Madison Ave., Cary, NC 27513 : 13 Nov 2023 Sample No. : WC0834470 Received : 16 Nov 2023 Lab Number : 06006635 Diagnosed Unique Number : 10740397 Diagnostician : Jonathan Hester Test Package : MOB 1 To discuss this sample report, contact Customer Service at 1-800-237-1369.

\* - Denotes test methods that are outside of the ISO 17025 scope of accreditation. Statements of conformity to specifications are based on the simple acceptance decision rule (JCGM 106:2012)

Certificate L2367

3017 RT 9W NEW WINDSOR, NY US 12553 Contact: CHRIS HALVORSEN parts@gentechltd.com T: (845)568-0500 F: (845)568-3073

GEN TECH LTD