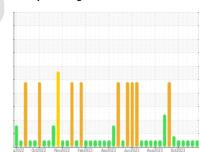

## **OIL ANALYSIS REPORT**

Sample Rating Trend

Recommendation

Contamination

Fluid Condition

suitable for further service.

Wear

oil

Resample at the next service interval to monitor.

There is no indication of any contamination in the

The BN result indicates that there is suitable

alkalinity remaining in the oil. The AN level is acceptable for this fluid. The condition of the oil is

All component wear rates are normal.

Machine Id BRCM02BE (S/N GZJ00659)

Biogas Engine

CHEVRON HDAX 6500 LFG GAS ENGINE OIL (--- GAL)