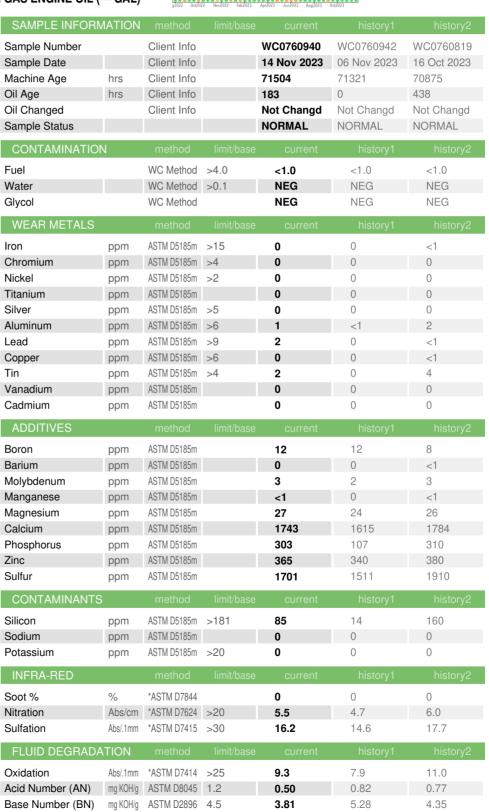

## **OIL ANALYSIS REPORT**

Sample Rating Trend

Recommendation

Contamination

Fluid Condition

suitable for further service.

Wear

oil

Resample at the next service interval to monitor.

There is no indication of any contamination in the

The BN result indicates that there is suitable

alkalinity remaining in the oil. The AN level is acceptable for this fluid. The condition of the oil is

All component wear rates are normal.

Machine Id BRCM02BE (S/N GZJ00659)

Biogas Engine

CHEVRON HDAX 6500 LFG GAS ENGINE OIL (--- GAL)

## **OIL ANALYSIS REPORT**

Statements of conformity to specifications are based on the simple acceptance decision rule (JCGM 106:2012)

Submitted By: BRETT PONTIUS

Page 2 of 2