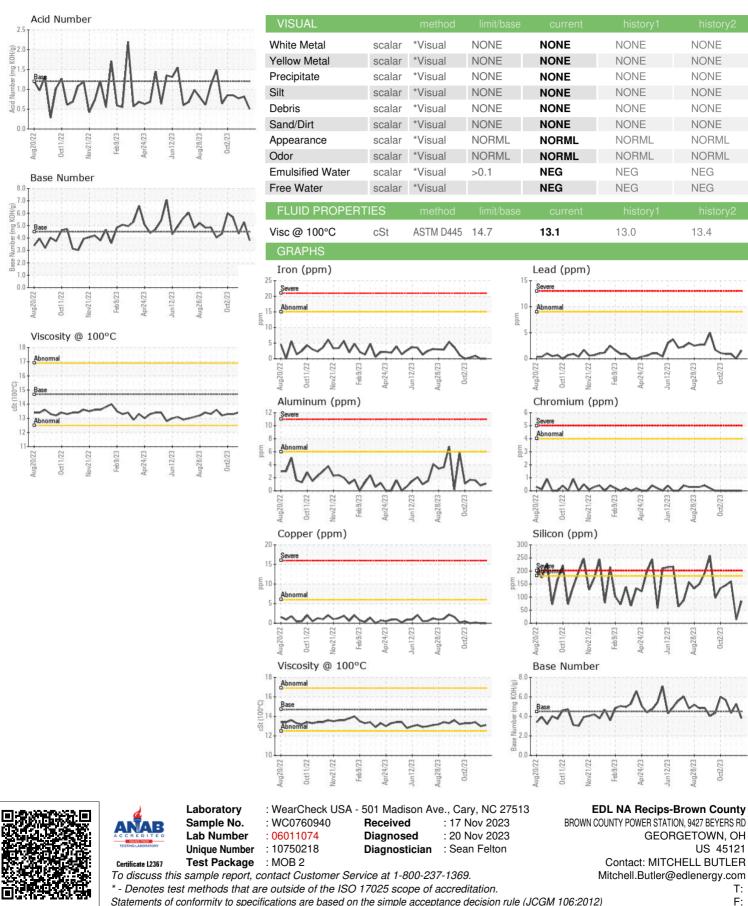

## **OIL ANALYSIS REPORT**

Sample Rating Trend

Recommendation

Contamination

Fluid Condition

suitable for further service.

Wear

oil

Resample at the next service interval to monitor.

There is no indication of any contamination in the

The BN result indicates that there is suitable

alkalinity remaining in the oil. The AN level is acceptable for this fluid. The condition of the oil is

All component wear rates are normal.

Machine Id BRCM02BE (S/N GZJ00659)

Biogas Engine

CHEVRON HDAX 6500 LFG GAS ENGINE OIL (--- GAL)

## **OIL ANALYSIS REPORT**

Statements of conformity to specifications are based on the simple acceptance decision rule (JCGM 106:2012)

Submitted By: BRETT PONTIUS

Page 2 of 2