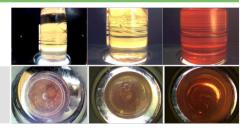

### Corrosion

All metal levels are normal indicating no corrosion in the system.





SAMPLE INFORMATION method WC0878335 WC0699344 WC0612495 Client Info Sample Number 30 Nov 2021 Sample Date Client Info 20 Nov 2023 14 Nov 2022 0 0 Machine Age hrs **Client Info** 504 Sample Status NORMAL NORMAL NORMAL 0 6 9 Sulfur ASTM D5185m ppm CONTAMINANTS Silicon ppm ASTM D5185m <1.0 2 0 0 <0.1 0 0 Sodium ppm ASTM D5185m 1 Potassium ASTM D5185m <0.1 0 2 0 ppm 0 Aluminum ppm ASTM D5185m < 0.1 0 <1 Nickel ASTM D5185m <0.1 0 0 0 ppm Lead ppm ASTM D5185m < 0.1 0 0 0 Vanadium 0 0 ASTM D5185m <0.1 0 ppm Iron ASTM D5185m < 0.1 2 2 0 ppm 0 0 Calcium ASTM D5185m <0.1 ppm <1 Magnesium ppm ASTM D5185m < 0.1 0 0 0 Phosphorus ASTM D5185m <0.1 0 3 0 ppm ASTM D5185m <0.1 0 0 0 Zinc ppm SAMPLE IMAGES

Color

Bottom





# **FUEL REPORT**







3017 RT 9W NEW WINDSOR, NY US 12553 Contact: JOE SAYEGH joe@gentechltd.com T: (845)568-0500 F: (845)568-3073

Submitted By: ?

Page 2 of 2