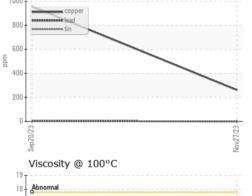

|
|                            |
|                            |
| history2                   |
|                            |
|                            |
|                            |
|                            |
|                            |
|                            |
|                            |
|                            |
|                            |
| history2                   |
|                            |
|                            |
|                            |
| history2                   |
|                            |
|                            |
|                            |
| history2                   |
|                            |
|                            |
|                            |



# **OIL ANALYSIS REPORT**





Non-ferrous Metals









Certificate L2367

Report Id: TRANEW [WUSCAR] 06026185 (Generated: 12/08/2023 04:41:32) Rev: 1

Laboratory Sample No. Lab Number **Unique Number** 

: WC0831274 : 06026185 : 10775976

: WearCheck USA - 501 Madison Ave., Cary, NC 27513 Received : 06 Dec 2023 Diagnosed

: 07 Dec 2023 Diagnostician : Wes Davis

Test Package : CONST ( Additional Tests: TBN ) To discuss this sample report, contact Customer Service at 1-800-237-1369.

\* - Denotes test methods that are outside of the ISO 17025 scope of accreditation. Statements of conformity to specifications are based on the simple acceptance decision rule (JCGM 106:2012)

TRADER CONSTRUCTION CO.

PO DRAWER 1578 NEW BERN, NC US 28563

Contact: MIKE WYATT mwyatt@traderconstruction.com

T: (252)633-1399 F: (252)638-4