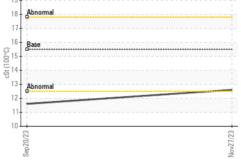

## **Fluid Condition**

The BN result indicates that there is suitable alkalinity remaining in the oil. The condition of the oil is suitable for further service.

| history2 history2 history2 |
|----------------------------|
| history2                   |
| <br>history2               |
| <br>history2<br><br>       |
| <br>history2<br><br>       |
| history2                   |
|                            |
|                            |
|                            |
|                            |
|                            |
|                            |
|                            |
|                            |
|                            |
|                            |
|                            |
|                            |
|                            |
| history2                   |
|                            |
|                            |
|                            |
|                            |
|                            |
|                            |
|                            |
|                            |
|                            |
| history2                   |
|                            |
|                            |
|                            |
| history2                   |
|                            |
|                            |
|                            |
| history2                   |
|                            |
|                            |
|                            |