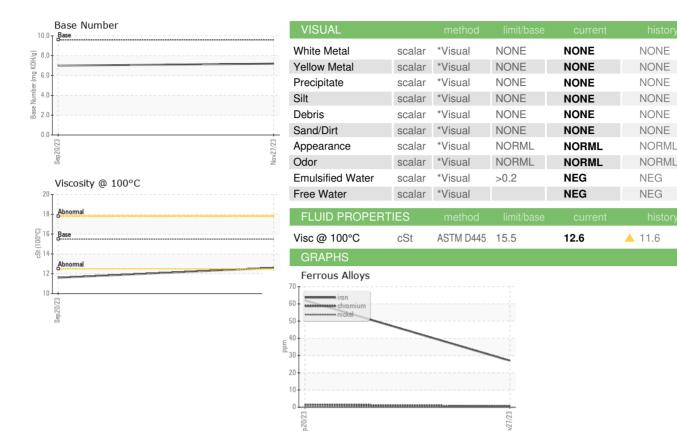

### Contamination

There is no indication of any contamination in the

## **Fluid Condition**

The BN result indicates that there is suitable alkalinity remaining in the oil. The condition of the oil is suitable for further service.

| history2 history2 history2 |
|----------------------------|
| history2                   |
| <br>history2               |
| <br>history2<br><br>       |
| <br>history2<br><br>       |
| history2                   |
|                            |
|                            |
|                            |
|                            |
|                            |
|                            |
|                            |
|                            |
|                            |
|                            |
|                            |
|                            |
|                            |
| history2                   |
|                            |
|                            |
|                            |
|                            |
|                            |
|                            |
|                            |
|                            |
|                            |
| history2                   |
|                            |
|                            |
|                            |
| history2                   |
|                            |
|                            |
|                            |
| history2                   |
|                            |
|                            |
|                            |