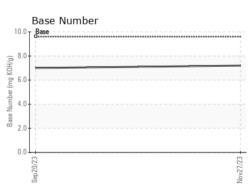

## **Fluid Condition**

The BN result indicates that there is suitable alkalinity remaining in the oil. The condition of the oil is suitable for further service.

| history2 history2 history2 |
|----------------------------|
| history2                   |
| <br>history2               |
| <br>history2<br><br>       |
| <br>history2<br><br>       |
| history2                   |
|                            |
|                            |
|                            |
|                            |
|                            |
|                            |
|                            |
|                            |
|                            |
|                            |
|                            |
|                            |
|                            |
| history2                   |
|                            |
|                            |
|                            |
|                            |
|                            |
|                            |
|                            |
|                            |
|                            |
| history2                   |
|                            |
|                            |
|                            |
| history2                   |
|                            |
|                            |
|                            |
| history2                   |
|                            |
|                            |
|                            |