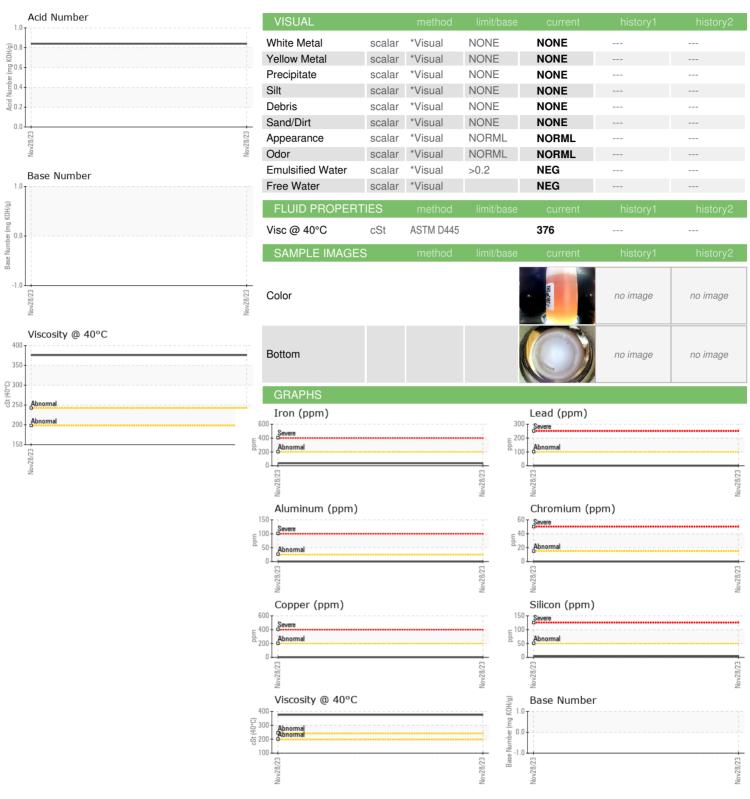

### Recommendation

Resample at the next service interval to monitor. Please specify the brand, type, and viscosity of the oil on your next sample.

All component wear rates are normal.

### Contamination

There is no indication of any contamination in the oil.

### **Fluid Condition**

The AN level is acceptable for this fluid. The condition of the oil is suitable for further service.