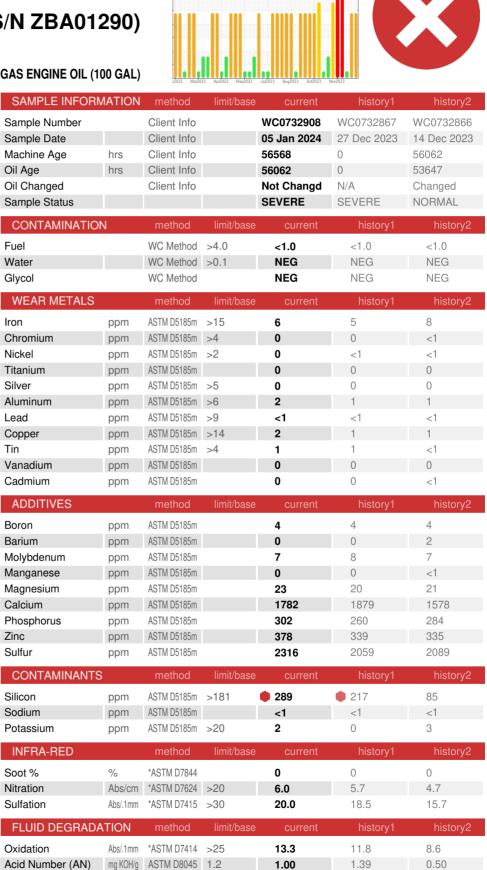

## **OIL ANALYSIS REPORT**

Sample Rating Trend

DIRT

DIAGNOSIS

condition.

Wear

Recommendation

Contamination

Fluid Condition

acceptable for this fluid.

We recommend that you drain the oil from the

recommend an early resample to monitor this

Elemental level of silicon (Si) above normal.

The BN result indicates that there is suitable

alkalinity remaining in the oil. The AN level is

All component wear rates are normal.

component if this has not already been done. We

DECM01BE (S/N ZBA01290) Component

**Biogas Engine** 

CHEVRON HDAX 6500 LFG GAS ENGINE OIL (100 GAL)

Base Number (BN)

mg KOH/g

ASTM D2896

4.5

3.91

Submitted By: JEFF SUMMERS

4.48

5.69