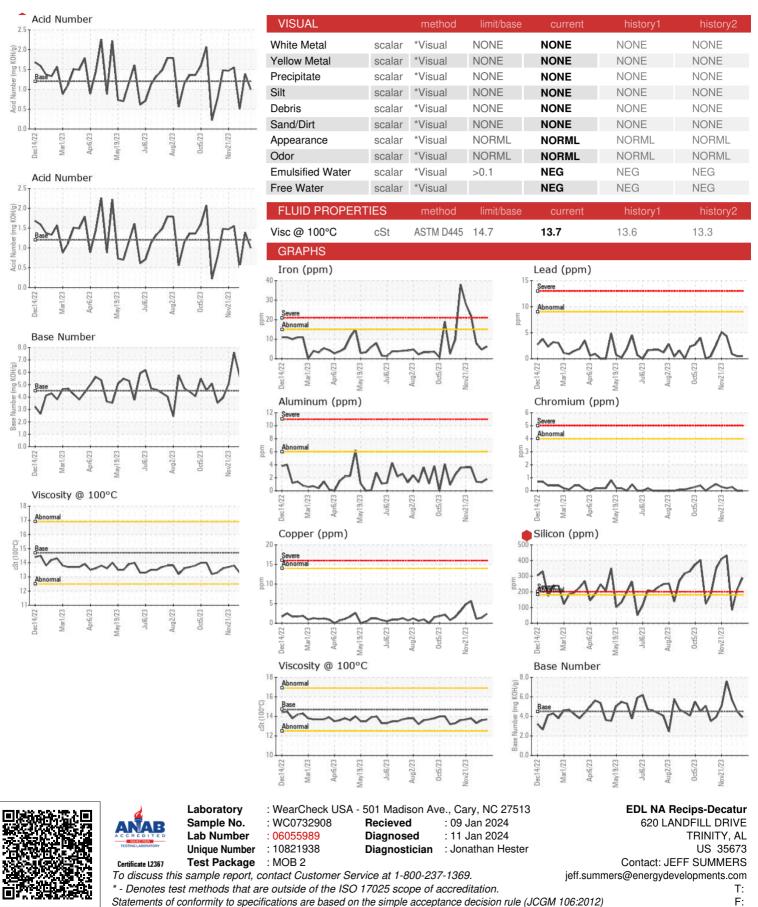

## **OIL ANALYSIS REPORT**

Sample Rating Trend

DIRT

DIAGNOSIS

condition.

Wear

Recommendation

Contamination

Fluid Condition

acceptable for this fluid.

We recommend that you drain the oil from the

recommend an early resample to monitor this

Elemental level of silicon (Si) above normal.

The BN result indicates that there is suitable

alkalinity remaining in the oil. The AN level is

All component wear rates are normal.

component if this has not already been done. We

DECM01BE (S/N ZBA01290) Component

**Biogas Engine** 

CHEVRON HDAX 6500 LFG GAS ENGINE OIL (100 GAL)

Base Number (BN)

mg KOH/g

ASTM D2896

4.5

3.91

Submitted By: JEFF SUMMERS

4.48

5.69