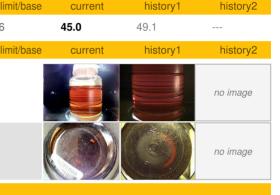

#### Fluid Condition

The AN level is acceptable for this fluid. The condition of the oil is suitable for further service.

|                  |          |              | Jun2021    | Jan2024           |             |          |
|------------------|----------|--------------|------------|-------------------|-------------|----------|
| SAMPLE INFORM    | MATION   | method       | limit/base | current           | history1    | history2 |
| Sample Number    |          | Client Info  |            | KC06061122        | KC93720     |          |
| Sample Date      |          | Client Info  |            | 04 Jan 2024       | 27 Jun 2021 |          |
| Machine Age      | hrs      | Client Info  |            | 12005             | 7241        |          |
| Oil Age          | hrs      | Client Info  |            | 0                 | 3812        |          |
| Oil Changed      |          | Client Info  |            | N/A               | Changed     |          |
| Sample Status    |          |              |            | ABNORMAL          | ABNORMAL    |          |
| WEAR METALS      |          | method       | limit/base | current           | history1    | history2 |
| Iron             | ppm      | ASTM D5185m  | >50        | 0                 | <1          |          |
| Chromium         | ppm      | ASTM D5185m  | >10        | 0                 | 0           |          |
| Nickel           | ppm      | ASTM D5185m  | >3         | 0                 | 0           |          |
| Titanium         | ppm      | ASTM D5185m  | >3         | 0                 | 0           |          |
| Silver           | ppm      | ASTM D5185m  | >2         | 0                 | 0           |          |
| Aluminum         | ppm      | ASTM D5185m  | >10        | 0                 | <1          |          |
| Lead             | ppm      | ASTM D5185m  | >10        | 0                 | 0           |          |
| Copper           | ppm      | ASTM D5185m  | >50        | 10                | 9           |          |
| Tin              | ppm      | ASTM D5185m  | >10        | 1                 | <1          |          |
| Antimony         | ppm      | ASTM D5185m  |            |                   | <1          |          |
| Vanadium         | ppm      | ASTM D5185m  |            | <1                | 0           |          |
| Cadmium          | ppm      | ASTM D5185m  |            | 0                 | 0           |          |
| ADDITIVES        |          | method       | limit/base | current           | history1    | history2 |
| Boron            | ppm      | ASTM D5185m  |            | 0                 | 16          |          |
| Barium           | ppm      | ASTM D5185m  | 90         | 0                 | 0           |          |
| Molybdenum       | ppm      | ASTM D5185m  |            | 0                 | 0           |          |
| Manganese        | ppm      | ASTM D5185m  |            | <1                | <1          |          |
| Magnesium        | ppm      | ASTM D5185m  | 90         | 23                | 27          |          |
| Calcium          | ppm      | ASTM D5185m  | 2          | 0                 | 0           |          |
| Phosphorus       | ppm      | ASTM D5185m  |            | 0                 | 4           |          |
| Zinc             | ppm      | ASTM D5185m  |            | 49                | 48          |          |
| CONTAMINANTS     | 6        | method       | limit/base | current           | history1    | history2 |
| Silicon          | ppm      | ASTM D5185m  | >25        | 0                 | 0           |          |
| Sodium           | ppm      | ASTM D5185m  |            | 11                | 10          |          |
| Potassium        | ppm      | ASTM D5185m  | >20        | 1                 | 1           |          |
| Water            | %        | ASTM D6304   | >0.05      | 0.015             | 0.025       |          |
| ppm Water        | ppm      | ASTM D6304   | >500       | 157               | 254.5       |          |
| FLUID CLEANLIN   | IESS     | method       | limit/base | current           | history1    | history2 |
| Particles >4µm   |          | ASTM D7647   |            | 3161              |             |          |
| Particles >6µm   |          | ASTM D7647   | >1300      | <b>1433</b>       |             |          |
| Particles >14µm  |          | ASTM D7647   | >80        | <b>A</b> 218      |             |          |
| Particles >21µm  |          | ASTM D7647   | >20        | <mark>/</mark> 68 |             |          |
| Particles >38µm  |          | ASTM D7647   | >4         | 3                 |             |          |
| Particles >71µm  |          | ASTM D7647   | >3         | 0                 |             |          |
| Oil Cleanliness  |          | ISO 4406 (c) | >/17/13    | <b>1</b> 9/18/15  |             |          |
| FLUID DEGRADA    | ATION    | method       | limit/base | current           | history1    | history2 |
| Acid Number (AN) | mg KOH/g | ASTM D8045   | 0.4        | 0.29              | 0.326       |          |