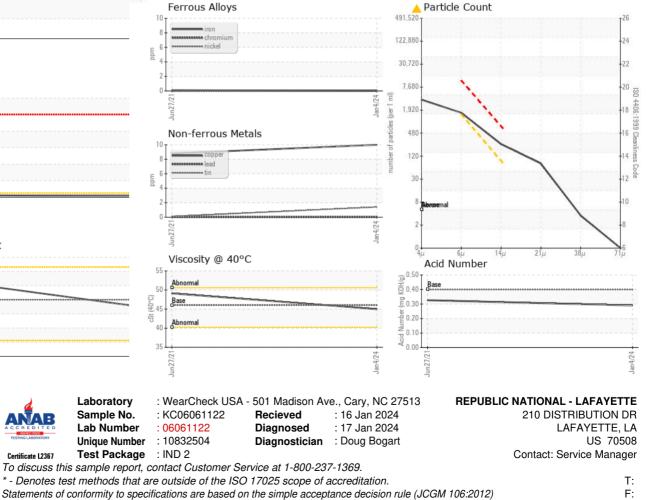

#### Contamination

There is a high amount of particulates present in the oil.

#### Fluid Condition

The AN level is acceptable for this fluid. The condition of the oil is suitable for further service.

|                  |          |              | Jun2021    | Jan2024           |             |          |
|------------------|----------|--------------|------------|-------------------|-------------|----------|
| SAMPLE INFORM    | MATION   | method       | limit/base | current           | history1    | history2 |
| Sample Number    |          | Client Info  |            | KC06061122        | KC93720     |          |
| Sample Date      |          | Client Info  |            | 04 Jan 2024       | 27 Jun 2021 |          |
| Machine Age      | hrs      | Client Info  |            | 12005             | 7241        |          |
| Oil Age          | hrs      | Client Info  |            | 0                 | 3812        |          |
| Oil Changed      |          | Client Info  |            | N/A               | Changed     |          |
| Sample Status    |          |              |            | ABNORMAL          | ABNORMAL    |          |
| WEAR METALS      |          | method       | limit/base | current           | history1    | history2 |
| Iron             | ppm      | ASTM D5185m  | >50        | 0                 | <1          |          |
| Chromium         | ppm      | ASTM D5185m  | >10        | 0                 | 0           |          |
| Nickel           | ppm      | ASTM D5185m  | >3         | 0                 | 0           |          |
| Titanium         | ppm      | ASTM D5185m  | >3         | 0                 | 0           |          |
| Silver           | ppm      | ASTM D5185m  | >2         | 0                 | 0           |          |
| Aluminum         | ppm      | ASTM D5185m  | >10        | 0                 | <1          |          |
| Lead             | ppm      | ASTM D5185m  | >10        | 0                 | 0           |          |
| Copper           | ppm      | ASTM D5185m  | >50        | 10                | 9           |          |
| Tin              | ppm      | ASTM D5185m  | >10        | 1                 | <1          |          |
| Antimony         | ppm      | ASTM D5185m  |            |                   | <1          |          |
| Vanadium         | ppm      | ASTM D5185m  |            | <1                | 0           |          |
| Cadmium          | ppm      | ASTM D5185m  |            | 0                 | 0           |          |
| ADDITIVES        |          | method       | limit/base | current           | history1    | history2 |
| Boron            | ppm      | ASTM D5185m  |            | 0                 | 16          |          |
| Barium           | ppm      | ASTM D5185m  | 90         | 0                 | 0           |          |
| Molybdenum       | ppm      | ASTM D5185m  |            | 0                 | 0           |          |
| Manganese        | ppm      | ASTM D5185m  |            | <1                | <1          |          |
| Magnesium        | ppm      | ASTM D5185m  | 90         | 23                | 27          |          |
| Calcium          | ppm      | ASTM D5185m  | 2          | 0                 | 0           |          |
| Phosphorus       | ppm      | ASTM D5185m  |            | 0                 | 4           |          |
| Zinc             | ppm      | ASTM D5185m  |            | 49                | 48          |          |
| CONTAMINANTS     | 6        | method       | limit/base | current           | history1    | history2 |
| Silicon          | ppm      | ASTM D5185m  | >25        | 0                 | 0           |          |
| Sodium           | ppm      | ASTM D5185m  |            | 11                | 10          |          |
| Potassium        | ppm      | ASTM D5185m  | >20        | 1                 | 1           |          |
| Water            | %        | ASTM D6304   | >0.05      | 0.015             | 0.025       |          |
| ppm Water        | ppm      | ASTM D6304   | >500       | 157               | 254.5       |          |
| FLUID CLEANLIN   | IESS     | method       | limit/base | current           | history1    | history2 |
| Particles >4µm   |          | ASTM D7647   |            | 3161              |             |          |
| Particles >6µm   |          | ASTM D7647   | >1300      | <b>1433</b>       |             |          |
| Particles >14µm  |          | ASTM D7647   | >80        | <b>A</b> 218      |             |          |
| Particles >21µm  |          | ASTM D7647   | >20        | <mark>/</mark> 68 |             |          |
| Particles >38µm  |          | ASTM D7647   | >4         | 3                 |             |          |
| Particles >71µm  |          | ASTM D7647   | >3         | 0                 |             |          |
| Oil Cleanliness  |          | ISO 4406 (c) | >/17/13    | <b>1</b> 9/18/15  |             |          |
| FLUID DEGRADA    | ATION    | method       | limit/base | current           | history1    | history2 |
| Acid Number (AN) | mg KOH/g | ASTM D8045   | 0.4        | 0.29              | 0.326       |          |