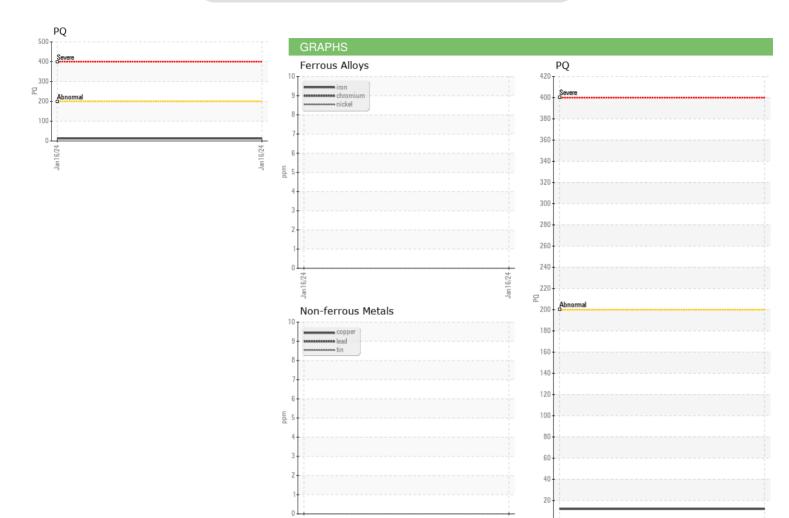

### Recommendation

This is a baseline read-out on the submitted sample. The grease is unsuitable for testing. Grease would not dissolve in lab solvents for available testing.

| SAMPLE INFORM    | MATION     | method      | limit/base | current     | history1 | history2 |
|------------------|------------|-------------|------------|-------------|----------|----------|
| Sample Number    |            | Client Info |            | PTK0005114  |          |          |
| Sample Date      |            | Client Info |            | 16 Jan 2024 |          |          |
| Machine Age      | hrs        | Client Info |            | 0           |          |          |
| Grease Age       | hrs        | Client Info |            | 0           |          |          |
| Grease Serviced  |            | Client Info |            | N/A         |          |          |
| Sample Status    |            |             |            | NORMAL      |          |          |
| CONTAMINATION    | J          | method      | limit/base | current     | history1 | history2 |
| Water            |            | WC Method   | >0.1       | NEG         |          |          |
| WEAR METALS      |            | method      | limit/base | current     | history1 | history2 |
| PQ               |            | ASTM D8184  | >200       | 12          |          |          |
| GREASE CONDIT    | TION       | method      | limit/base | current     | history1 | history2 |
| Grease Color     |            | *Visual     |            | White       |          |          |
| Texture          |            | *In-house   |            | Long fiber  |          |          |
| NLGI Consistency | NLGI Scale | *SKF Method |            | 2           |          |          |
| SAMPLE IMAGES    | 3          | method      | limit/base | current     | history1 | history2 |
| Color            |            |             |            | no image    | no image | no image |
| Bottom           |            |             |            | no image    | no image | no image |