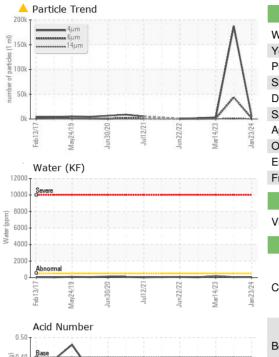

#### Contamination

There is a moderate amount of particulates present in the oil.