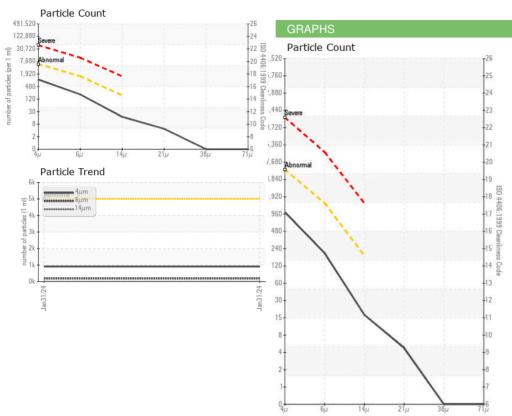

## DIAGNOSIS

Recommendation

This is a baseline read-out on the submitted sample.

| SAMPLE INFORM   | IATION | method       | limit/base | current     | history1 | history2 |
|-----------------|--------|--------------|------------|-------------|----------|----------|
| Sample Number   |        | Client Info  |            | TL06077300  |          |          |
| Sample Date     |        | Client Info  |            | 31 Jan 2024 |          |          |
| Machine Age     | hrs    | Client Info  |            | 0           |          |          |
| Oil Age         | hrs    | Client Info  |            | 0           |          |          |
| Oil Changed     |        | Client Info  |            | N/A         |          |          |
| Sample Status   |        |              |            | NORMAL      |          |          |
| CONTAMINANTS    |        | method       | limit/base | current     | history1 | history2 |
| Water           | %      | ASTM D6304   |            | NEG         |          |          |
| FLUID CLEANLIN  | ESS    | method       | limit/base | current     | history1 | history2 |
| Particles >4µm  |        | ASTM D7647   | >5000      | 910         |          |          |
| Particles >6µm  |        | ASTM D7647   | >1300      | 177         |          |          |
| Particles >14µm |        | ASTM D7647   | >160       | 15          |          |          |
| Particles >21µm |        | ASTM D7647   | >40        | 4           |          |          |
| Particles >38µm |        | ASTM D7647   | >10        | 0           |          |          |
| Particles >71µm |        | ASTM D7647   | >3         | 0           |          |          |
| Oil Cleanliness |        | ISO 4406 (c) | >19/17/14  | 17/15/11    |          |          |
| SAMPLE IMAGES   | \$     | method       | limit/base | current     | history1 | history2 |
| Color           |        |              |            | •           | no image | no image |
| Bottom          |        |              |            |             | no image | no image |