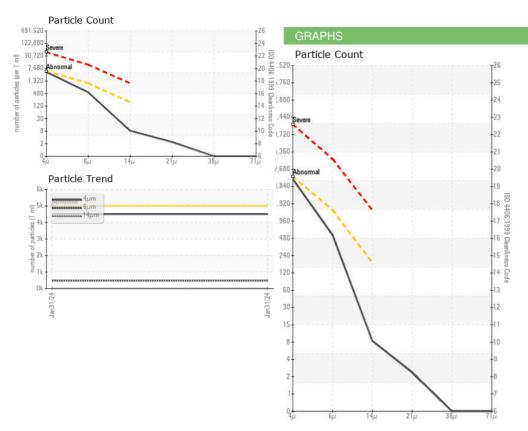

## DIAGNOSIS

Recommendation

This is a baseline read-out on the submitted sample.

| SAMPLE INFORM   | IATION | method       | limit/base | current     | history1 | history2 |
|-----------------|--------|--------------|------------|-------------|----------|----------|
| Sample Number   |        | Client Info  |            | WC06077328  |          |          |
| Sample Date     |        | Client Info  |            | 31 Jan 2024 |          |          |
| Machine Age     | hrs    | Client Info  |            | 0           |          |          |
| Oil Age         | hrs    | Client Info  |            | 0           |          |          |
| Oil Changed     |        | Client Info  |            | N/A         |          |          |
| Sample Status   |        |              |            | NORMAL      |          |          |
| CONTAMINATION   | J      | method       | limit/base | current     | history1 | history2 |
| Water           |        | WC Method    |            | NEG         |          |          |
| FLUID CLEANLIN  | ESS    | method       | limit/base | current     | history1 | history2 |
| Particles >4µm  |        | ASTM D7647   | >5000      | 4509        |          |          |
| Particles >6µm  |        | ASTM D7647   | >1300      | 484         |          |          |
| Particles >14µm |        | ASTM D7647   | >160       | 7           |          |          |
| Particles >21µm |        | ASTM D7647   | >40        | 2           |          |          |
| Particles >38µm |        | ASTM D7647   | >10        | 0           |          |          |
| Particles >71µm |        | ASTM D7647   | >3         | 0           |          |          |
| Oil Cleanliness |        | ISO 4406 (c) | >19/17/14  | 19/16/10    |          |          |
| SAMPLE IMAGES   | ;      | method       | limit/base | current     | history1 | history2 |
| Color           |        |              |            | no image    | no image | no image |
| Bottom          |        |              |            | no image    | no image | no image |