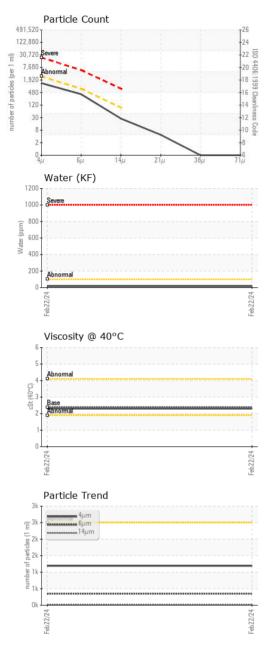

### Contaminants

The water content is negligible. There is no bacteria or fungus (yeast and/or mold) indicated in the sample. There is no indication of any contamination in the fuel. The amount and size of particulates present in the system are acceptable.

## **Fuel Condition**

Sulfur value derived by ASTM D5453 method for ULSD validation. Sulfur level is acceptable for ULSD specification.

|                             |             | history2                         |
|-----------------------------|-------------|----------------------------------|
| WC09117                     | 52          |                                  |
| 22 Feb 20                   | )24         |                                  |
| 0                           |             |                                  |
| NORMAL                      |             |                                  |
| imit/base curre             | nt history1 | history2                         |
| L2.0                        |             |                                  |
| 4 <b>2.3</b>                |             |                                  |
| imit/base curre             | nt history1 | history2                         |
| 0                           |             |                                  |
| 8                           |             |                                  |
| imit/base curre             | nt history1 | history2                         |
|                             |             |                                  |
| .0 <b>0</b><br>).1 <b>0</b> |             |                                  |
| ).1 <b>0</b>                |             |                                  |
| 0.05 <b>0.002</b>           |             |                                  |
| 500 <b>17</b>               |             |                                  |
| 0.50 <b>0.0</b>             |             |                                  |
| 20.0 <b>1.4</b>             |             |                                  |
|                             |             |                                  |
| imit/base curre             | nt history1 | history2                         |
| 2500 <b>1192</b>            |             |                                  |
| <b>351</b>                  |             |                                  |
| 30 <b>24</b>                |             |                                  |
| 20 <b>4</b>                 |             |                                  |
| 0                           |             |                                  |
| 8 0                         |             |                                  |
| 8/16/13 <b>17/16/1</b>      | 2           |                                  |
| imit/base curre             | nt history1 | history2                         |
| ).1 <b>0</b>                |             |                                  |
| ).1 <b>0</b>                |             |                                  |
| 0.1 <b>O</b>                |             |                                  |
| ).1 <b>0</b>                |             |                                  |
| imit/base curre             | nt history1 | history2                         |
|                             | no image    | no image                         |
|                             | no image    | no image                         |
|                             |             | no image<br>Contact/Location : 1 |