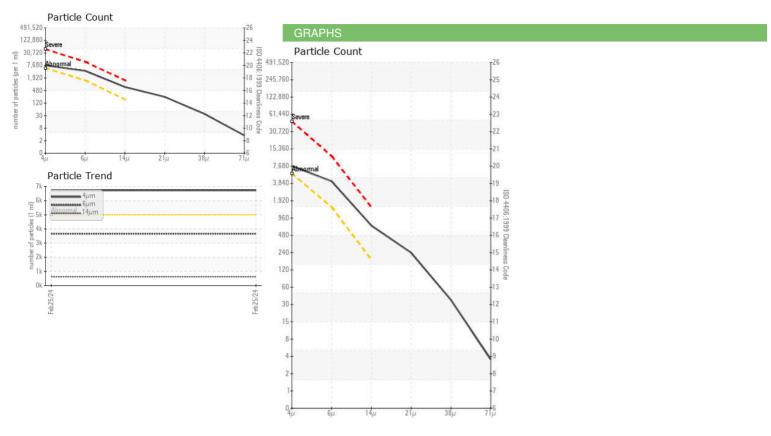

## Recommendation

This is a baseline read-out on the submitted sample.

| SAMPLE INFORM   | IATION | method       | limit/base | current     | history1 | history2 |
|-----------------|--------|--------------|------------|-------------|----------|----------|
| Sample Number   |        | Client Info  |            | TL06100600  |          |          |
| Sample Date     |        | Client Info  |            | 25 Feb 2024 |          |          |
| Machine Age     | hrs    | Client Info  |            | 0           |          |          |
| Oil Age         | hrs    | Client Info  |            | 0           |          |          |
| Oil Changed     |        | Client Info  |            | N/A         |          |          |
| Sample Status   |        |              |            | NORMAL      |          |          |
| CONTAMINATION   | 1      | method       | limit/base | current     | history1 | history2 |
| Water           |        | WC Method    |            | NEG         |          |          |
| FLUID CLEANLIN  | ESS    | method       | limit/base | current     | history1 | history2 |
| Particles >4µm  |        | ASTM D7647   | >5000      | 6725        |          |          |
| Particles >6µm  |        | ASTM D7647   | >1300      | 3663        |          |          |
| Particles >14μm |        | ASTM D7647   | >160       | 623         |          |          |
| Particles >21μm |        | ASTM D7647   | >40        | 210         |          |          |
| Particles >38μm |        | ASTM D7647   | >10        | 32          |          |          |
| Particles >71μm |        | ASTM D7647   | >3         | 3           |          |          |
| Oil Cleanliness |        | ISO 4406 (c) | >19/17/14  | 20/19/16    |          |          |
| SAMPLE IMAGES   | ;      | method       | limit/base | current     | history1 | history2 |
| Color           |        |              |            |             | no image | no image |
| Bottom          |        |              |            |             | no image | no image |