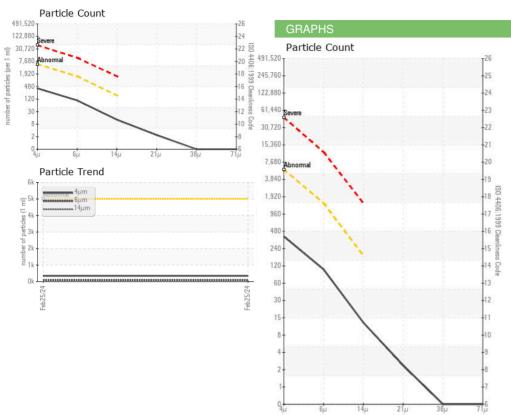

## DIAGNOSIS

Recommendation

This is a baseline read-out on the submitted sample.

| SAMPLE INFORM   | 1ATION | method       | limit/base | current     | history1 | history2 |
|-----------------|--------|--------------|------------|-------------|----------|----------|
| Sample Number   |        | Client Info  |            | TL06100604  |          |          |
| Sample Date     |        | Client Info  |            | 25 Feb 2024 |          |          |
| Machine Age     | hrs    | Client Info  |            | 0           |          |          |
| Oil Age         | hrs    | Client Info  |            | 0           |          |          |
| Oil Changed     |        | Client Info  |            | N/A         |          |          |
| Sample Status   |        |              |            | NORMAL      |          |          |
| CONTAMINATION   | ١      | method       | limit/base | current     | history1 | history2 |
| Water           |        | WC Method    |            | NEG         |          |          |
| FLUID CLEANLIN  | ESS    | method       | limit/base | current     | history1 | history2 |
| Particles >4µm  |        | ASTM D7647   | >5000      | 345         |          |          |
| Particles >6µm  |        | ASTM D7647   | >1300      | 92          |          |          |
| Particles >14µm |        | ASTM D7647   | >160       | 11          |          |          |
| Particles >21µm |        | ASTM D7647   | >40        | 2           |          |          |
| Particles >38µm |        | ASTM D7647   | >10        | 0           |          |          |
| Particles >71µm |        | ASTM D7647   | >3         | 0           |          |          |
| Oil Cleanliness |        | ISO 4406 (c) | >19/17/14  | 16/14/11    |          |          |
| SAMPLE IMAGES   | ;      | method       | limit/base | current     | history1 | history2 |
| Color           |        |              |            | •           | no image | no image |
| Bottom          |        |              |            |             | no image | no image |