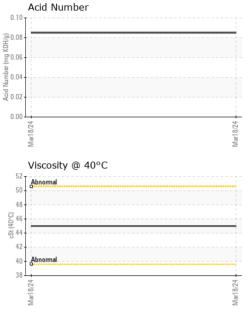

#### Fluid Condition

The AN level is acceptable for this fluid. The condition of the oil is suitable for further service.

|                  |          |             |            | Mar2024     |          |          |
|------------------|----------|-------------|------------|-------------|----------|----------|
| SAMPLE INFORM    | IATION   | method      | limit/base | current     | history1 | history2 |
| Sample Number    |          | Client Info |            | UCH06132174 |          |          |
| Sample Date      |          | Client Info |            | 18 Mar 2024 |          |          |
| Machine Age      | hrs      | Client Info |            | 788         |          |          |
| Oil Age          | hrs      | Client Info |            | 0           |          |          |
| Oil Changed      |          | Client Info |            | N/A         |          |          |
| Sample Status    |          |             |            | ABNORMAL    |          |          |
| CONTAMINATION    |          | method      | limit/base | current     | history1 | history2 |
| Water            |          | WC Method   | >0.1       | NEG         |          |          |
| WEAR METALS      |          | method      | limit/base | current     | history1 | history2 |
| Iron             | ppm      | ASTM D5185m | >50        | 0           |          |          |
| Chromium         | ppm      | ASTM D5185m | >10        | 0           |          |          |
| Nickel           | ppm      | ASTM D5185m |            | 0           |          |          |
| Titanium         | ppm      | ASTM D5185m |            | 0           |          |          |
| Silver           | ppm      | ASTM D5185m |            | 0           |          |          |
| Aluminum         | ppm      | ASTM D5185m | >25        | 0           |          |          |
| Lead             | ppm      | ASTM D5185m | >25        | 0           |          |          |
| Copper           | ppm      | ASTM D5185m | >50        | <1          |          |          |
| Tin              | ppm      | ASTM D5185m | >15        | 0           |          |          |
| Vanadium         | ppm      | ASTM D5185m |            | 0           |          |          |
| Cadmium          | ppm      | ASTM D5185m |            | 0           |          |          |
| ADDITIVES        |          | method      | limit/base | current     | history1 | history2 |
| Boron            | ppm      | ASTM D5185m |            | 0           |          |          |
| Barium           | ppm      | ASTM D5185m |            | 6           |          |          |
| Molybdenum       | ppm      | ASTM D5185m |            | 0           |          |          |
| Manganese        | ppm      | ASTM D5185m |            | 0           |          |          |
| Magnesium        | ppm      | ASTM D5185m |            | 0           |          |          |
| Calcium          | ppm      | ASTM D5185m |            | 0           |          |          |
| Phosphorus       | ppm      | ASTM D5185m |            | 47          |          |          |
| Zinc             | ppm      | ASTM D5185m |            | 0           |          |          |
| Sulfur           | ppm      | ASTM D5185m |            | 33          |          |          |
| CONTAMINANTS     |          | method      | limit/base | current     | history1 | history2 |
| Silicon          | ppm      | ASTM D5185m | >25        | 3           |          |          |
| Sodium           | ppm      | ASTM D5185m |            | 2           |          |          |
| Potassium        | ppm      | ASTM D5185m | >20        | 0           |          |          |
| FLUID DEGRADA    | TION     | method      | limit/base | current     | history1 | history2 |
| Acid Number (AN) | mg KOH/g | ASTM D8045  |            | 0.085       |          |          |