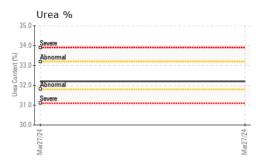

### Fluid Condition

Urea content is normal.

| SAMPLE INFORM    | ΛΑΤΙΟΝ | method      | limit/base | current        | history1 | history2 |
|------------------|--------|-------------|------------|----------------|----------|----------|
| Sample Number    |        | Client Info |            | TLC0001661     |          |          |
| Sample Date      |        | Client Info |            | 27 Mar 2024    |          |          |
| Machine Age      | hrs    | Client Info |            | 0              |          |          |
| Oil Age          | hrs    | Client Info |            | 0              |          |          |
| Oil Changed      |        | Client Info |            | N/A            |          |          |
| Sample Status    |        |             |            | NORMAL         |          |          |
| CONTAMINANTS     | ;      | method      | limit/base | current        | history1 | history2 |
| Hydrocarbon      | scalar | *In-House   |            | NONE           |          |          |
| FLUID PROPERT    | IES    | method      | limit/base | current        | history1 | history2 |
| Urea Content     | %      | ISO 22241   | <31.8      | 32.2           |          |          |
| Density @ 20°C   | g/cm3  | ISO 22241   | >1.0930    | 1.0880         |          |          |
| Refracting Index |        | ISO 22241   | <1.3814    | 1.3819         |          |          |
| Appearance       | scalar | *Visual     |            | Clear & Bright |          |          |
| SAMPLE IMAGES    | 3      | method      | limit/base | current        | history1 | history2 |
| Color            |        |             |            | •              | no image | no image |
| Bottom           |        |             |            | (fb)           | no image | no image |