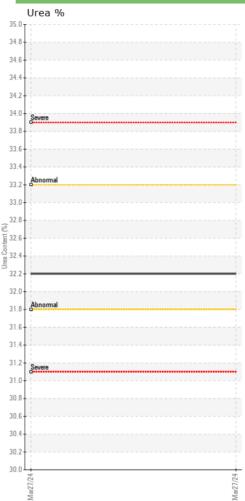

### Fluid Condition

Urea content is normal.

| SAMPLE INFORM    | ΛΑΤΙΟΝ | method      | limit/base | current        | history1 | history2 |
|------------------|--------|-------------|------------|----------------|----------|----------|
| Sample Number    |        | Client Info |            | TLC0001661     |          |          |
| Sample Date      |        | Client Info |            | 27 Mar 2024    |          |          |
| Machine Age      | hrs    | Client Info |            | 0              |          |          |
| Oil Age          | hrs    | Client Info |            | 0              |          |          |
| Oil Changed      |        | Client Info |            | N/A            |          |          |
| Sample Status    |        |             |            | NORMAL         |          |          |
| CONTAMINANTS     | ;      | method      | limit/base | current        | history1 | history2 |
| Hydrocarbon      | scalar | *In-House   |            | NONE           |          |          |
| FLUID PROPERT    | IES    | method      | limit/base | current        | history1 | history2 |
| Urea Content     | %      | ISO 22241   | <31.8      | 32.2           |          |          |
| Density @ 20°C   | g/cm3  | ISO 22241   | >1.0930    | 1.0880         |          |          |
| Refracting Index |        | ISO 22241   | <1.3814    | 1.3819         |          |          |
| Appearance       | scalar | *Visual     |            | Clear & Bright |          |          |
| SAMPLE IMAGES    | 3      | method      | limit/base | current        | history1 | history2 |
| Color            |        |             |            | •              | no image | no image |
| Bottom           |        |             |            | (fb)           | no image | no image |