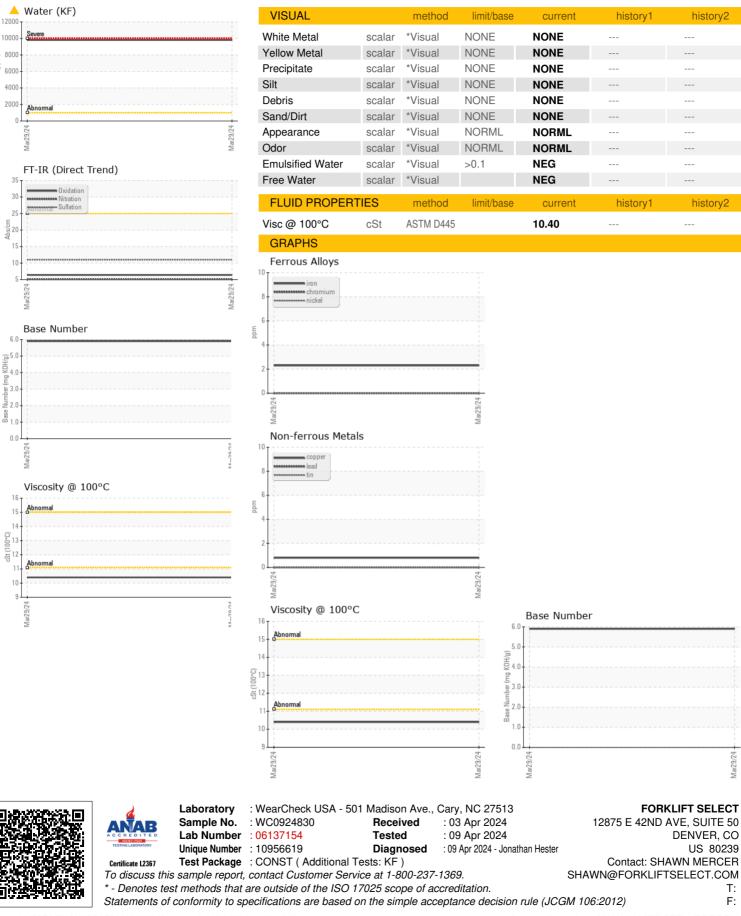

## DIAGNOSIS SAMPLE INFORMATION method limit/base current history1 history2 WC0924830 Sample Number **Client Info** Recommendation We advise that you check for the source of water 29 Mar 2024 Sample Date Client Info entry. We recommend an early resample to monitor Client Info 0 Machine Age hrs this condition. Oil Age hrs Client Info 0 Oil Changed N/A **Client Info** All component wear rates are normal. Sample Status ABNORMAL Contamination WEAR METALS method limit/base current history1 history2 There is a high concentration of water present in >100 2 Iron ppm ASTM D5185m Chromium ASTM D5185m >25 0 ppm Fluid Condition The BN result indicates that there is suitable Nickel ppm ASTM D5185m >5 0 alkalinity remaining in the oil. The condition of the Titanium ASTM D5185m 0 ppm oil is acceptable for the time in service. Silver ppm ASTM D5185m >5 0 Aluminum ASTM D5185m >20 2 ppm Lead ASTM D5185m >25 0 ppm ASTM D5185m >35 Copper ppm <1 Tin ppm ASTM D5185m >8 0 Vanadium ASTM D5185m ppm <1 Cadmium ppm ASTM D5185m 0 **ADDITIVES** limit/base current history2 method history1 74 Boron ppm ASTM D5185m Barium ppm ASTM D5185m <1 Molybdenum 135 ppm ASTM D5185m 0 Manganese ppm ASTM D5185m ASTM D5185m 427 Magnesium ppm Calcium ASTM D5185m 1175 ppm Phosphorus ppm ASTM D5185m 622 Zinc ASTM D5185m 804 ppm Sulfur ppm ASTM D5185m 2199 CONTAMINANTS method limit/base current history1 history2 Silicon ppm ASTM D5185m >50 8 Sodium ppm ASTM D5185m <1 Potassium ASTM D5185m >20 1 ppm 0.981 Water % ASTM D6304 >0.1 ASTM D6304 9810 ppm Water ppm >1000 **INFRA-RED** limit/base method current history1 history2 0.1 Soot % % \*ASTM D7844 Nitration Abs/cm \*ASTM D7624 >20 5.1 Sulfation Abs/.1mm \*ASTM D7415 >30 11.0