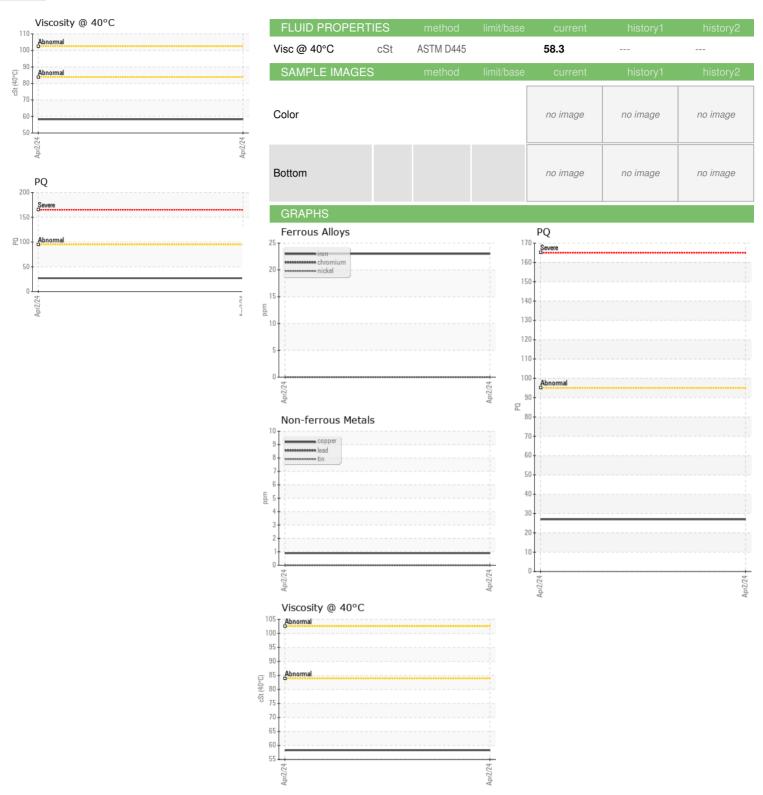

### Recommendation

Resample at the next service interval to monitor. Please specify the brand, type, and viscosity of the oil on your next sample.

All component wear rates are normal.

## Contamination

There is no indication of any contamination in the fluid.