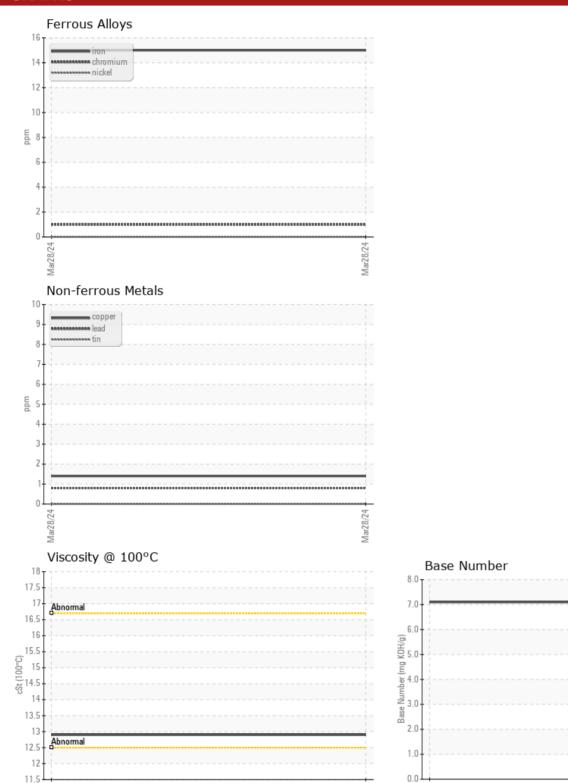

#### SAMPLE INFORMATION KT0000835 Sample Number 28 Mar 2024 Sample Date Machine Hours 1111 Oil Hours Oil Changed Changed NORMAL Sample Status OIL CONDITION Visc @ 100°C cSt **12.9** Base Number (BN) mg KOH/g **7.1** Oxidation (PA) 113 CONTAMINATION % NEG Water % **0.1** Soot % Nitration (PA) 69 % % 74 Sulfation (PA) Glycol % NEG % <1.0 Fuel Silicon ppm **6** Sodium **1** ppm Potassium ppm **-<1 WEAR METALS** Iron **15** ppm **1** Copper ppm Lead **- < 1** ppm Tin ppm **0** Aluminum ppm **3** Chromium **1** ppm Molybdenum **54** ppm Nickel ppm **0** Titanium 0 ppm Silver ppm **0** Manganese ppm <1 Vanadium <1 ppm **ADDITIVES** Calcium **953** ppm **1079** Magnesium ppm

# GRAPHS

Mar28/24