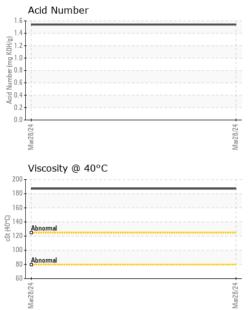

#### Fluid Condition

The AN level is acceptable for this fluid. The condition of the oil is suitable for further service.

| SAMPLE INFORM    | IATION   | method      | limit/base | current     | history1 | history2 |
|------------------|----------|-------------|------------|-------------|----------|----------|
| Sample Number    |          | Client Info |            | KFS0003951  |          |          |
| Sample Date      |          | Client Info |            | 28 Mar 2024 |          |          |
| Machine Age      | hrs      | Client Info |            | 3033        |          |          |
| Oil Age          | hrs      | Client Info |            | 0           |          |          |
| Oil Changed      |          | Client Info |            | Not Changd  |          |          |
| Sample Status    |          |             |            | NORMAL      |          |          |
| CONTAMINATION    | N        | method      | limit/base | current     | history1 | history2 |
| Water            |          | WC Method   | >.2        | NEG         |          |          |
| WEAR METALS      |          | method      | limit/base | current     | history1 | history2 |
| Iron             | ppm      | ASTM D5185m | >500       | 44          |          |          |
| Chromium         | ppm      | ASTM D5185m | >3         | <1          |          |          |
| Nickel           | ppm      | ASTM D5185m | >3         | <1          |          |          |
| Titanium         | ppm      | ASTM D5185m | >2         | <1          |          |          |
| Silver           | ppm      | ASTM D5185m | >2         | 0           |          |          |
| Aluminum         | ppm      | ASTM D5185m | >30        | 4           |          |          |
| Lead             | ppm      | ASTM D5185m | >13        | <1          |          |          |
| Copper           | ppm      | ASTM D5185m | >103       | 10          |          |          |
| Tin              | ppm      | ASTM D5185m | >5         | <1          |          |          |
| Vanadium         | ppm      | ASTM D5185m |            | 0           |          |          |
| Cadmium          | ppm      | ASTM D5185m |            | 0           |          |          |
| ADDITIVES        |          | method      | limit/base | current     | history1 | history2 |
| Boron            | ppm      | ASTM D5185m |            | 0           |          |          |
| Barium           | ppm      | ASTM D5185m |            | 0           |          |          |
| Molybdenum       | ppm      | ASTM D5185m |            | 0           |          |          |
| Manganese        | ppm      | ASTM D5185m |            | 1           |          |          |
| Magnesium        | ppm      | ASTM D5185m |            | 13          |          |          |
| Calcium          | ppm      | ASTM D5185m |            | 3037        |          |          |
| Phosphorus       | ppm      | ASTM D5185m |            | 1064        |          |          |
| Zinc             | ppm      | ASTM D5185m |            | 1276        |          |          |
| Sulfur           | ppm      | ASTM D5185m |            | 7899        |          |          |
| CONTAMINANTS     |          | method      | limit/base | current     | history1 | history2 |
| Silicon          | ppm      | ASTM D5185m | >100       | 10          |          |          |
| Sodium           | ppm      | ASTM D5185m |            | 2           |          |          |
| Potassium        | ppm      | ASTM D5185m | >20        | <1          |          |          |
| FLUID DEGRADA    | TION     | method      | limit/base | current     | history1 | history2 |
| Acid Number (AN) | mg KOH/g | ASTM D8045  |            | 1.54        |          |          |