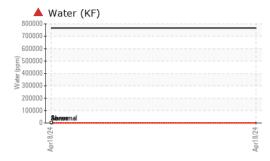

# [SW32730-1 ELITE CONT] VOLVO EC220E 315109

Component Tank Diesel Fuel Fluid

Area

No.2 DIESEL FUEL (ULTRALOW SULPHUR) (--- GAL)

| DIAGNOSIS                                                                                                                                                                                            | SAMPLE INFORMA | ATION m  | ethod    | limit/base | current         | history1 | history2 |
|------------------------------------------------------------------------------------------------------------------------------------------------------------------------------------------------------|----------------|----------|----------|------------|-----------------|----------|----------|
| Recommendation We recommend drain/flush system.                                                                                                                                                      | Sample Number  | Clie     | ent Info |            | VCP446599       |          |          |
|                                                                                                                                                                                                      | Sample Date    | Clie     | ent Info |            | 18 Apr 2024     |          |          |
| Corrosion<br>All metal levels are normal indicating no corrosion<br>in the cooling system.<br>▲ Contaminants<br>Sample consists almost entirely of free water.<br>Sample appears to be entirely DEF. | Machine Age h  | hrs Clie | ent Info |            | 687             |          |          |
|                                                                                                                                                                                                      | Sample Status  |          |          |            | SEVERE          |          |          |
|                                                                                                                                                                                                      | CONTAMINANTS   | m        | ethod    | limit/base | current         | history1 | history2 |
|                                                                                                                                                                                                      | Water %        | % AST    | M D6304  | <0.05      | 76.7            |          |          |
|                                                                                                                                                                                                      | ppm Water p    | opm AST  | M D6304  | <500       | <b>A</b> 767000 |          |          |
| Fuel Condition                                                                                                                                                                                       | SAMPLE IMAGES  | m        | ethod    | limit/base | current         | history1 | history2 |
| The fuel is no longer serviceable due to the presence of contaminants.                                                                                                                               | Color          |          |          |            |                 | no image | no image |
|                                                                                                                                                                                                      | Bottom         |          |          |            |                 | no image | no image |

### **FUEL REPORT**

GRAPHS

Contact/Location: TONY PAYAN - VOLVO8770