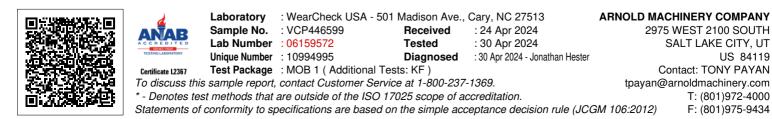

# [SW32730-1 ELITE CONT] VOLVO EC220E 315109

Component Tank Diesel Fuel Fluid

Area

No.2 DIESEL FUEL (ULTRALOW SULPHUR) (--- GAL)

| DIAGNOSIS                                                                                                                                                                                            | SAMPLE INFORMA | ATION m  | ethod    | limit/base | current         | history1 | history2 |
|------------------------------------------------------------------------------------------------------------------------------------------------------------------------------------------------------|----------------|----------|----------|------------|-----------------|----------|----------|
| Recommendation We recommend drain/flush system.                                                                                                                                                      | Sample Number  | Clie     | ent Info |            | VCP446599       |          |          |
|                                                                                                                                                                                                      | Sample Date    | Clie     | ent Info |            | 18 Apr 2024     |          |          |
| Corrosion<br>All metal levels are normal indicating no corrosion<br>in the cooling system.<br>▲ Contaminants<br>Sample consists almost entirely of free water.<br>Sample appears to be entirely DEF. | Machine Age h  | hrs Clie | ent Info |            | 687             |          |          |
|                                                                                                                                                                                                      | Sample Status  |          |          |            | SEVERE          |          |          |
|                                                                                                                                                                                                      | CONTAMINANTS   | m        | ethod    | limit/base | current         | history1 | history2 |
|                                                                                                                                                                                                      | Water %        | % AST    | M D6304  | <0.05      | 76.7            |          |          |
|                                                                                                                                                                                                      | ppm Water p    | opm AST  | M D6304  | <500       | <b>A</b> 767000 |          |          |
| Fuel Condition                                                                                                                                                                                       | SAMPLE IMAGES  | m        | ethod    | limit/base | current         | history1 | history2 |
| The fuel is no longer serviceable due to the presence of contaminants.                                                                                                                               | Color          |          |          |            |                 | no image | no image |
|                                                                                                                                                                                                      | Bottom         |          |          |            |                 | no image | no image |