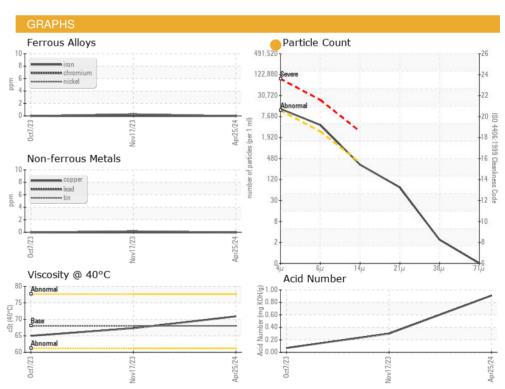

### Contamination

There is a moderate amount of silt (particulates < 14 microns in size) present in the oil.

### **Fluid Condition**

The AN level is acceptable for this fluid. The condition of the oil is suitable for further service.

|                 |            | Oct                | 2023       | Nov2023 Apr20   | 24             |                |
|-----------------|------------|--------------------|------------|-----------------|----------------|----------------|
| SAMPLE INFORM   | ATION      | method             | limit/base | current         | history1       | history2       |
| Sample Number   |            | Client Info        |            | WC0837931       | WC0837900      | WC0837878      |
| Sample Date     |            | Client Info        |            | 25 Apr 2024     | 17 Nov 2023    | 07 Oct 2023    |
| Machine Age     | hrs        | Client Info        |            | 0               | 0              | 0              |
| Oil Age         | hrs        | Client Info        |            | 0               | 0              | 0              |
| Oil Changed     |            | Client Info        |            | N/A             | N/A            | N/A            |
| Sample Status   |            |                    |            | ATTENTION       | NORMAL         | NORMAL         |
| CONTAMINATION   |            | method             | limit/base | current         | history1       | history2       |
| Water           |            | WC Method          | >0.6       | NEG             | NEG            | NEG            |
| WEAR METALS     |            | method             | limit/base | current         | history1       | history2       |
| Iron            | ppm        | ASTM D5185m        | >50        | 0               | 0              | 0              |
| Chromium        | ppm        | ASTM D5185m        | >4         | 0               | 0              | 0              |
| Nickel          | ppm        | ASTM D5185m        | >4         | 0               | <1             | 0              |
| Titanium        | ppm        | ASTM D5185m        |            | 0               | 0              | 0              |
| Silver          | ppm        | ASTM D5185m        |            | 0               | 0              | 0              |
| Aluminum        | ppm        | ASTM D5185m        | >10        | <1              | 0              | 0              |
| Lead            | ppm        | ASTM D5185m        | >20        | 0               | 0              | 0              |
| Copper          | ppm        | ASTM D5185m        | >40        | 0               | 0              | 0              |
| Tin             | ppm        | ASTM D5185m        | >5         | 0               | <1             | 0              |
| Vanadium        | ppm        | ASTM D5185m        |            | 0               | 0              | 0              |
| Cadmium         | ppm        | ASTM D5185m        |            | 0               | 0              | 0              |
| ADDITIVES       | PP         | method             | limit/base | current         | history1       | history2       |
| Boron           | ppm        | ASTM D5185m        | mmebass    | 0               | 0              | 0              |
| Barium          | ppm        | ASTM D5185m        |            | 0               | <1             | 0              |
| Molybdenum      | ppm        | ASTM D5185m        |            | 0               | 0              | 0              |
|                 | ppm        | ASTM D5185m        |            | 0               | 0              | 0              |
| Magnesium       | ppm        | ASTM D5185m        |            | 0               | <1             | 0              |
| Calcium         | ppm        | ASTM D5185m        |            | 0               | 1              | 0              |
| Phosphorus      | ppm        | ASTM D5185m        |            | 781             | 859            | 889            |
| Zinc            | ppm        | ASTM D5185m        |            | 0               | 0              | 0              |
| Sulfur          | ppm        | ASTM D5185m        |            | 0               | 28             | 20             |
| CONTAMINANTS    | ррпп       |                    | limit/base | current         |                |                |
| Silicon         | nnm        | method ASTM D5185m | >25        | _               | history1<br><1 | history2<br><1 |
| Sodium          | ppm        | ASTM D5185m        | >23        | 0<br><1         | 0              | <1             |
| Potassium       | ppm<br>ppm | ASTM D5185m        | >20        | 0               | 1              | 0              |
| FLUID CLEANLINE | • •        | method             | limit/base | current         | history1       | history2       |
| Particles >4µm  |            | ASTM D7647         | >10000     | 11122           | 2235           | 3452           |
| Particles >6μm  |            | ASTM D7647         | >2500      | <b>3848</b>     | 439            | 657            |
| Particles >14µm |            | ASTM D7647         | >320       | 282             | 7              | 30             |
| Particles >21µm |            | ASTM D7647         | >80        | 63              | 1              | 11             |
| Particles >38µm |            | ASTM D7647         | >20        | 2               | 0              | 1              |
| Particles >71µm |            | ASTM D7647         | >4         | 0               | 0              | 0              |
| Oil Cleanliness |            | ISO 4406 (c)       | >20/18/15  | <u>21/19/15</u> | 18/16/10       | 19/17/12       |
| FLUID DEGRADA   | TION       | method             | limit/base | current         | history1       | history2       |
|                 |            |                    |            |                 |                |                |