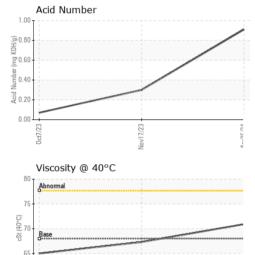

### **Fluid Condition**

The AN level is acceptable for this fluid. The condition of the oil is suitable for further service.

|                 |            | Oct                | 2023       | Nov2023 Apr20   | 24             |                |
|-----------------|------------|--------------------|------------|-----------------|----------------|----------------|
| SAMPLE INFORM   | ATION      | method             | limit/base | current         | history1       | history2       |
| Sample Number   |            | Client Info        |            | WC0837931       | WC0837900      | WC0837878      |
| Sample Date     |            | Client Info        |            | 25 Apr 2024     | 17 Nov 2023    | 07 Oct 2023    |
| Machine Age     | hrs        | Client Info        |            | 0               | 0              | 0              |
| Oil Age         | hrs        | Client Info        |            | 0               | 0              | 0              |
| Oil Changed     |            | Client Info        |            | N/A             | N/A            | N/A            |
| Sample Status   |            |                    |            | ATTENTION       | NORMAL         | NORMAL         |
| CONTAMINATION   |            | method             | limit/base | current         | history1       | history2       |
| Water           |            | WC Method          | >0.6       | NEG             | NEG            | NEG            |
| WEAR METALS     |            | method             | limit/base | current         | history1       | history2       |
| Iron            | ppm        | ASTM D5185m        | >50        | 0               | 0              | 0              |
| Chromium        | ppm        | ASTM D5185m        | >4         | 0               | 0              | 0              |
| Nickel          | ppm        | ASTM D5185m        | >4         | 0               | <1             | 0              |
| Titanium        | ppm        | ASTM D5185m        |            | 0               | 0              | 0              |
| Silver          | ppm        | ASTM D5185m        |            | 0               | 0              | 0              |
| Aluminum        | ppm        | ASTM D5185m        | >10        | <1              | 0              | 0              |
| Lead            | ppm        | ASTM D5185m        | >20        | 0               | 0              | 0              |
| Copper          | ppm        | ASTM D5185m        | >40        | 0               | 0              | 0              |
| Tin             | ppm        | ASTM D5185m        | >5         | 0               | <1             | 0              |
| Vanadium        | ppm        | ASTM D5185m        |            | 0               | 0              | 0              |
| Cadmium         | ppm        | ASTM D5185m        |            | 0               | 0              | 0              |
| ADDITIVES       | PP         | method             | limit/base | current         | history1       | history2       |
| Boron           | ppm        | ASTM D5185m        | mmebass    | 0               | 0              | 0              |
| Barium          | ppm        | ASTM D5185m        |            | 0               | <1             | 0              |
| Molybdenum      | ppm        | ASTM D5185m        |            | 0               | 0              | 0              |
|                 | ppm        | ASTM D5185m        |            | 0               | 0              | 0              |
| Magnesium       | ppm        | ASTM D5185m        |            | 0               | <1             | 0              |
| Calcium         | ppm        | ASTM D5185m        |            | 0               | 1              | 0              |
| Phosphorus      | ppm        | ASTM D5185m        |            | 781             | 859            | 889            |
| Zinc            | ppm        | ASTM D5185m        |            | 0               | 0              | 0              |
| Sulfur          | ppm        | ASTM D5185m        |            | 0               | 28             | 20             |
| CONTAMINANTS    | ррпп       |                    | limit/base | current         |                |                |
| Silicon         | nnm        | method ASTM D5185m | >25        | _               | history1<br><1 | history2<br><1 |
| Sodium          | ppm        | ASTM D5185m        | >23        | 0<br><1         | 0              | <1             |
| Potassium       | ppm<br>ppm | ASTM D5185m        | >20        | 0               | 1              | 0              |
| FLUID CLEANLINE | • •        | method             | limit/base | current         | history1       | history2       |
| Particles >4µm  |            | ASTM D7647         | >10000     | 11122           | 2235           | 3452           |
| Particles >6μm  |            | ASTM D7647         | >2500      | <b>3848</b>     | 439            | 657            |
| Particles >14µm |            | ASTM D7647         | >320       | 282             | 7              | 30             |
| Particles >21µm |            | ASTM D7647         | >80        | 63              | 1              | 11             |
| Particles >38µm |            | ASTM D7647         | >20        | 2               | 0              | 1              |
| Particles >71µm |            | ASTM D7647         | >4         | 0               | 0              | 0              |
| Oil Cleanliness |            | ISO 4406 (c)       | >20/18/15  | <u>21/19/15</u> | 18/16/10       | 19/17/12       |
| FLUID DEGRADA   | TION       | method             | limit/base | current         | history1       | history2       |
|                 |            |                    |            |                 |                |                |

Acid Number (AN)

mg KOH/g ASTM D8045

0.30

Contact/Location: DEREK HARGRAVE - HILVANWC