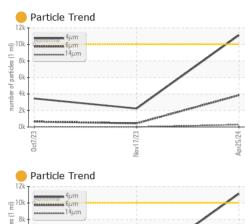

### Contamination

There is a moderate amount of silt (particulates < 14 microns in size) present in the oil.

## **OIL ANALYSIS REPORT**

| Particle Tren | d                                                                                                                                                                                                                                                                                                                                                                                                                                                                                                                                                                                                                                                                                                                                                                                                                                                                                                                                                                                                                                                                                                                                                                                                                                                                                                                                                                                                                                                                                                                                                                                                                                                                                                                                                                                                                                                                                                                                                                                                                                                                                                                              |                                                                                                                                                                                                                                                                                                                                                                                                                                                                                                                                                                                                                                                                                                                                                                                                                                                                                                                                                                                                                                                                                                                                                                                                                                                                                                                                                                                                                                                                                                                                                                                                                                                                                                                                                                                                                                                                                                                                                                                                                                                                                                                                |
|---------------|--------------------------------------------------------------------------------------------------------------------------------------------------------------------------------------------------------------------------------------------------------------------------------------------------------------------------------------------------------------------------------------------------------------------------------------------------------------------------------------------------------------------------------------------------------------------------------------------------------------------------------------------------------------------------------------------------------------------------------------------------------------------------------------------------------------------------------------------------------------------------------------------------------------------------------------------------------------------------------------------------------------------------------------------------------------------------------------------------------------------------------------------------------------------------------------------------------------------------------------------------------------------------------------------------------------------------------------------------------------------------------------------------------------------------------------------------------------------------------------------------------------------------------------------------------------------------------------------------------------------------------------------------------------------------------------------------------------------------------------------------------------------------------------------------------------------------------------------------------------------------------------------------------------------------------------------------------------------------------------------------------------------------------------------------------------------------------------------------------------------------------|--------------------------------------------------------------------------------------------------------------------------------------------------------------------------------------------------------------------------------------------------------------------------------------------------------------------------------------------------------------------------------------------------------------------------------------------------------------------------------------------------------------------------------------------------------------------------------------------------------------------------------------------------------------------------------------------------------------------------------------------------------------------------------------------------------------------------------------------------------------------------------------------------------------------------------------------------------------------------------------------------------------------------------------------------------------------------------------------------------------------------------------------------------------------------------------------------------------------------------------------------------------------------------------------------------------------------------------------------------------------------------------------------------------------------------------------------------------------------------------------------------------------------------------------------------------------------------------------------------------------------------------------------------------------------------------------------------------------------------------------------------------------------------------------------------------------------------------------------------------------------------------------------------------------------------------------------------------------------------------------------------------------------------------------------------------------------------------------------------------------------------|
| 10k           |                                                                                                                                                                                                                                                                                                                                                                                                                                                                                                                                                                                                                                                                                                                                                                                                                                                                                                                                                                                                                                                                                                                                                                                                                                                                                                                                                                                                                                                                                                                                                                                                                                                                                                                                                                                                                                                                                                                                                                                                                                                                                                                                | /                                                                                                                                                                                                                                                                                                                                                                                                                                                                                                                                                                                                                                                                                                                                                                                                                                                                                                                                                                                                                                                                                                                                                                                                                                                                                                                                                                                                                                                                                                                                                                                                                                                                                                                                                                                                                                                                                                                                                                                                                                                                                                                              |
| 4k 2k 0k      | The same of the sa | THE RESERVE AND DESCRIPTION OF THE PERSON OF |
| 0ct7/23       | Nov17/23                                                                                                                                                                                                                                                                                                                                                                                                                                                                                                                                                                                                                                                                                                                                                                                                                                                                                                                                                                                                                                                                                                                                                                                                                                                                                                                                                                                                                                                                                                                                                                                                                                                                                                                                                                                                                                                                                                                                                                                                                                                                                                                       | Apr25/24 -                                                                                                                                                                                                                                                                                                                                                                                                                                                                                                                                                                                                                                                                                                                                                                                                                                                                                                                                                                                                                                                                                                                                                                                                                                                                                                                                                                                                                                                                                                                                                                                                                                                                                                                                                                                                                                                                                                                                                                                                                                                                                                                     |