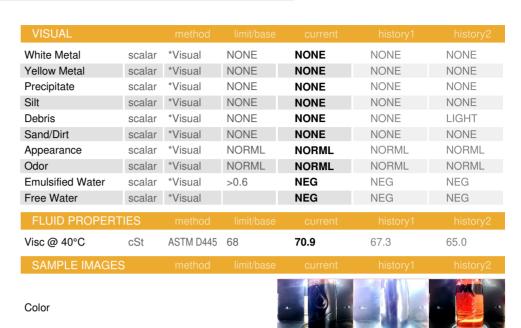

### **Fluid Condition**

The AN level is acceptable for this fluid. The condition of the oil is suitable for further service.

|                 |            | Oct                | 2023       | Nov2023 Apr20   | 24             |                |
|-----------------|------------|--------------------|------------|-----------------|----------------|----------------|
| SAMPLE INFORM   | ATION      | method             | limit/base | current         | history1       | history2       |
| Sample Number   |            | Client Info        |            | WC0837931       | WC0837900      | WC0837878      |
| Sample Date     |            | Client Info        |            | 25 Apr 2024     | 17 Nov 2023    | 07 Oct 2023    |
| Machine Age     | hrs        | Client Info        |            | 0               | 0              | 0              |
| Oil Age         | hrs        | Client Info        |            | 0               | 0              | 0              |
| Oil Changed     |            | Client Info        |            | N/A             | N/A            | N/A            |
| Sample Status   |            |                    |            | ATTENTION       | NORMAL         | NORMAL         |
| CONTAMINATION   |            | method             | limit/base | current         | history1       | history2       |
| Water           |            | WC Method          | >0.6       | NEG             | NEG            | NEG            |
| WEAR METALS     |            | method             | limit/base | current         | history1       | history2       |
| Iron            | ppm        | ASTM D5185m        | >50        | 0               | 0              | 0              |
| Chromium        | ppm        | ASTM D5185m        | >4         | 0               | 0              | 0              |
| Nickel          | ppm        | ASTM D5185m        | >4         | 0               | <1             | 0              |
| Titanium        | ppm        | ASTM D5185m        |            | 0               | 0              | 0              |
| Silver          | ppm        | ASTM D5185m        |            | 0               | 0              | 0              |
| Aluminum        | ppm        | ASTM D5185m        | >10        | <1              | 0              | 0              |
| Lead            | ppm        | ASTM D5185m        | >20        | 0               | 0              | 0              |
| Copper          | ppm        | ASTM D5185m        | >40        | 0               | 0              | 0              |
| Tin             | ppm        | ASTM D5185m        | >5         | 0               | <1             | 0              |
| Vanadium        | ppm        | ASTM D5185m        |            | 0               | 0              | 0              |
| Cadmium         | ppm        | ASTM D5185m        |            | 0               | 0              | 0              |
| ADDITIVES       | PP         | method             | limit/base | current         | history1       | history2       |
| Boron           | ppm        | ASTM D5185m        | mmebass    | 0               | 0              | 0              |
| Barium          | ppm        | ASTM D5185m        |            | 0               | <1             | 0              |
| Molybdenum      | ppm        | ASTM D5185m        |            | 0               | 0              | 0              |
|                 | ppm        | ASTM D5185m        |            | 0               | 0              | 0              |
| Magnesium       | ppm        | ASTM D5185m        |            | 0               | <1             | 0              |
| Calcium         | ppm        | ASTM D5185m        |            | 0               | 1              | 0              |
| Phosphorus      | ppm        | ASTM D5185m        |            | 781             | 859            | 889            |
| Zinc            | ppm        | ASTM D5185m        |            | 0               | 0              | 0              |
| Sulfur          | ppm        | ASTM D5185m        |            | 0               | 28             | 20             |
| CONTAMINANTS    | ррпп       |                    | limit/base | current         |                |                |
| Silicon         | nnm        | method ASTM D5185m | >25        | _               | history1<br><1 | history2<br><1 |
| Sodium          | ppm        | ASTM D5185m        | >23        | 0<br><1         | 0              | <1             |
| Potassium       | ppm<br>ppm | ASTM D5185m        | >20        | 0               | 1              | 0              |
| FLUID CLEANLINE | • •        | method             | limit/base | current         | history1       | history2       |
| Particles >4µm  |            | ASTM D7647         | >10000     | 11122           | 2235           | 3452           |
| Particles >6μm  |            | ASTM D7647         | >2500      | <b>3848</b>     | 439            | 657            |
| Particles >14µm |            | ASTM D7647         | >320       | 282             | 7              | 30             |
| Particles >21µm |            | ASTM D7647         | >80        | 63              | 1              | 11             |
| Particles >38µm |            | ASTM D7647         | >20        | 2               | 0              | 1              |
| Particles >71µm |            | ASTM D7647         | >4         | 0               | 0              | 0              |
| Oil Cleanliness |            | ISO 4406 (c)       | >20/18/15  | <u>21/19/15</u> | 18/16/10       | 19/17/12       |
| FLUID DEGRADA   | TION       | method             | limit/base | current         | history1       | history2       |
|                 |            |                    |            |                 |                |                |