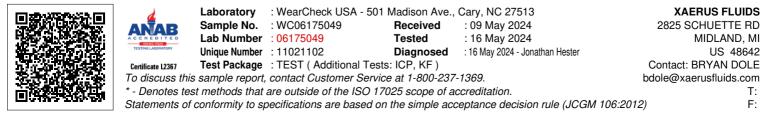

## DIAGNOSIS

Recommendation

This is a baseline read-out on the submitted sample.

| Sample Number<br>Sample Date |     |             |            |             |          |          |
|------------------------------|-----|-------------|------------|-------------|----------|----------|
|                              |     | Client Info |            | WC06175049  |          |          |
|                              |     | Client Info |            | 03 May 2024 |          |          |
|                              | hrs | Client Info |            | 0           |          |          |
|                              | hrs | Client Info |            | 0           |          |          |
| Oil Changed                  |     | Client Info |            | N/A         |          |          |
| Sample Status                |     |             |            | NORMAL      |          |          |
| WEAR METALS                  |     | method      | limit/base | current     | history1 | history2 |
| Iron                         | ppm | ASTM D5185m |            | 2           |          |          |
|                              | ppm | ASTM D5185m |            | 0           |          |          |
|                              | ppm | ASTM D5185m |            | 0           |          |          |
|                              | ppm | ASTM D5185m |            | 0           |          |          |
|                              | ppm | ASTM D5185m |            | 0           |          |          |
|                              | ppm | ASTM D5185m |            | 0           |          |          |
|                              | ppm | ASTM D5185m |            | 0           |          |          |
|                              | ppm | ASTM D5185m |            | 0           |          |          |
|                              | ppm | ASTM D5185m |            | 0           |          |          |
|                              | ppm | ASTM D5185m |            | 0           |          |          |
|                              |     | ASTM D5185m |            | 0           |          |          |
|                              | ppm |             |            | 0           |          |          |
| ADDITIVES                    |     | method      | limit/base | current     | history1 | history2 |
| Boron                        | ppm | ASTM D5185m |            | 0           |          |          |
| Barium                       | ppm | ASTM D5185m |            | 5           |          |          |
| Molybdenum                   | ppm | ASTM D5185m |            | 0           |          |          |
| Manganese                    | ppm | ASTM D5185m |            | 0           |          |          |
| Magnesium                    | ppm | ASTM D5185m |            | 0           |          |          |
| Calcium                      | ppm | ASTM D5185m |            | 0           |          |          |
| Phosphorus                   | ppm | ASTM D5185m |            | 0           |          |          |
| Zinc                         | ppm | ASTM D5185m |            | 11          |          |          |
| Sulfur                       | ppm | ASTM D5185m |            | 1416        |          |          |
| CONTAMINANTS                 |     | method      | limit/base | current     | history1 | history2 |
| Silicon                      | ppm | ASTM D5185m |            | 2           |          |          |
|                              | ppm | ASTM D5185m |            | -           |          |          |
|                              | ppm |             | >20        | <1          |          |          |
|                              | %   | ASTM D6304  |            | NEG         |          |          |
| SAMPLE IMAGES                |     | method      | limit/base | current     | history1 | history2 |
| Color                        |     |             |            | no image    | no image | no image |
| Bottom                       |     |             |            | no image    | no image | no image |