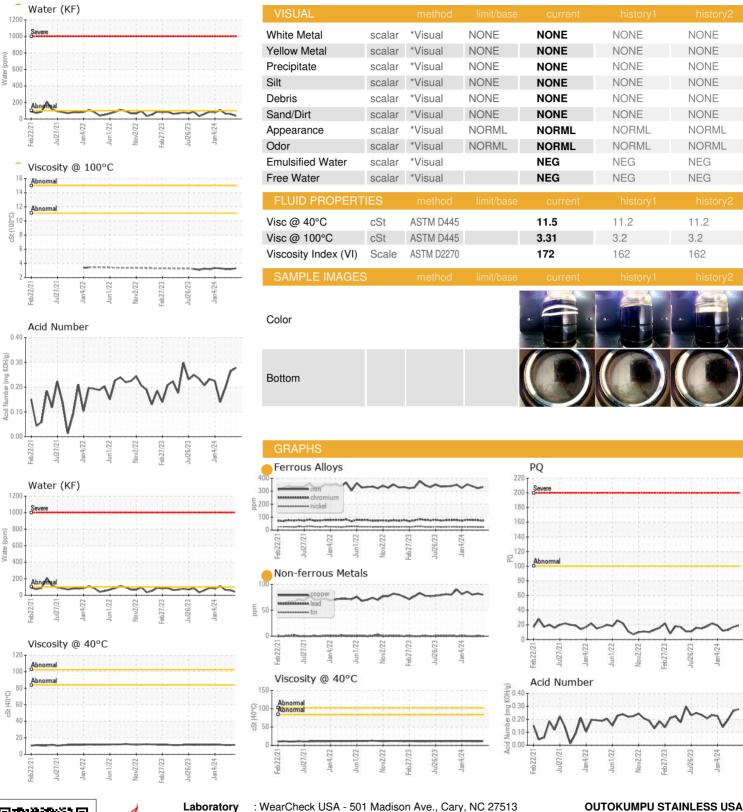

# WEAR

#### Wear

Bearing and/or gear wear is indicated.

#### Contamination

There is no indication of any contamination in the oil

#### **Fluid Condition**

The AN level is acceptable for this fluid. The condition of the oil is suitable for further service.