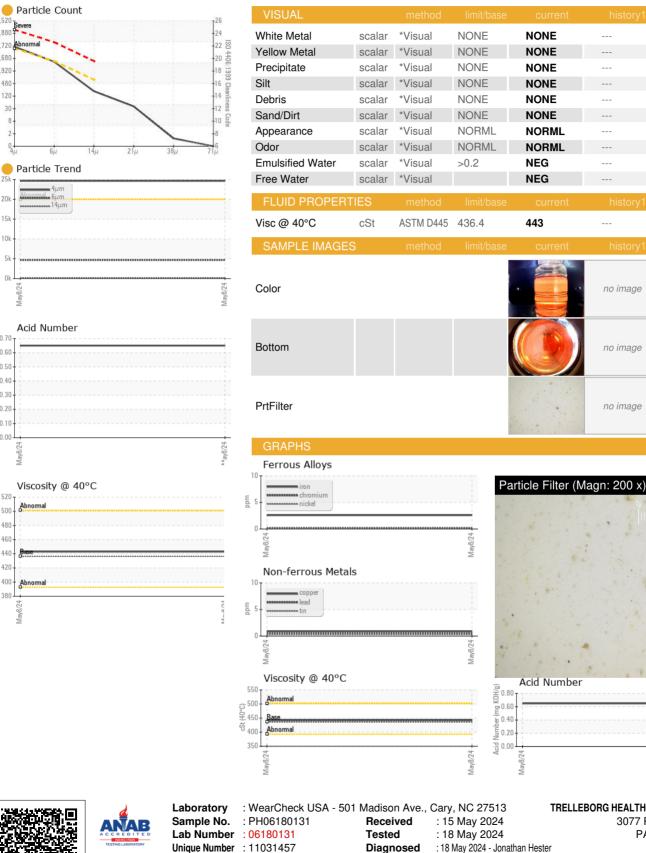

ISO

491.52 122.88

<sup>■</sup> 30,720

number of particles (per 1

7,68

1.920 480

120

30

8

Ê 20

) sa 15k 10k

51 0

0.70

0.60 (B/HO) 0.50 Ê 0.40 - 문 0.30

0.20 Acid 0.10 0.00

520

400

380 Mav8/74

And R