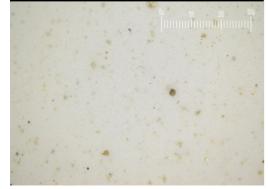

#### Contamination

There is a moderate amount of silt (particulates < 14 microns in size) present in the oil.