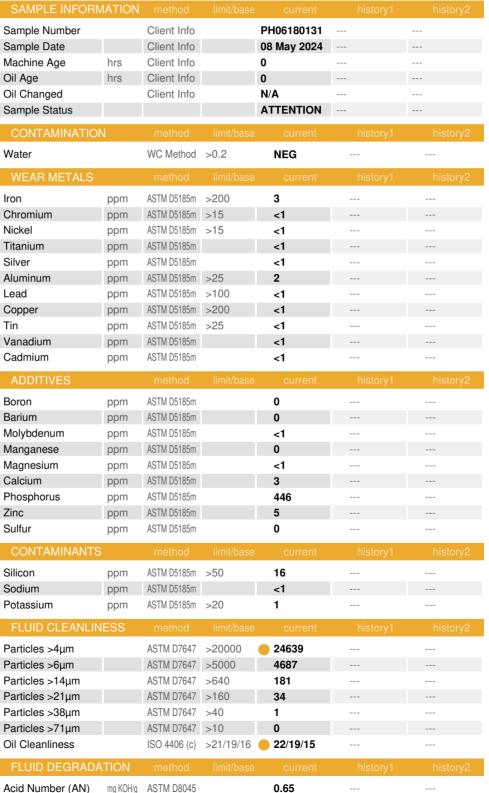

#### Recommendation

No corrective action is recommended at this time. Resample at the next service interval to monitor.

### Wear

All component wear rates are normal.

#### Contamination

There is a moderate amount of silt (particulates < 14 microns in size) present in the oil.

### Fluid Condition

The AN level is acceptable for this fluid. The condition of the oil is suitable for further service.

Report Id: TREPAS [WUSCAR] 06180131 (Generated: 05/18/2024 14:28:04) Rev: 1

Contact/Location: DARRYL DRUM - TREPAS Page 1 of 2