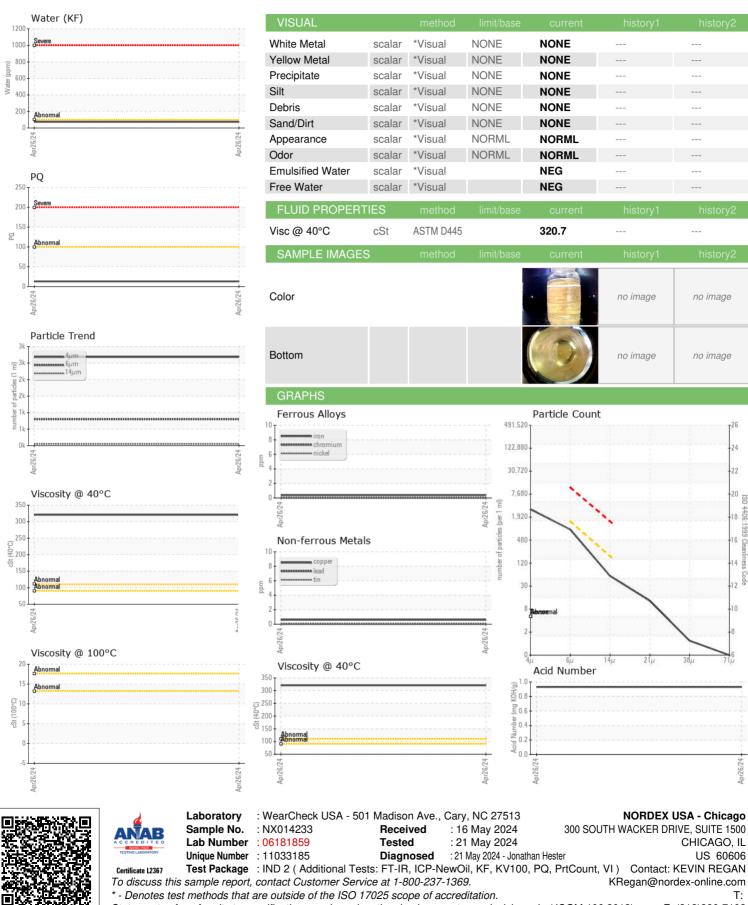

## DIAGNOSIS

Recommendation

This is a baseline read-out on the submitted sample.

Acid Number (AN) mg KOH/g ASTM D8045 Report Id: NORDEX [WUSCAR] 06181859 (Generated: 05/21/2024 13:24:07) Rev: 3 0.93

Contact/Location: KEVIN REGAN - NORDEX Page 1 of 2

Contact/Location: KEVIN REGAN - NORDEX

21µ

38

**NORDEX USA - Chicago** 

KRegan@nordex-online.com

no image

no image

no image