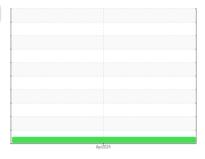

## DIAGNOSIS

Recommendation

This is a baseline read-out on the submitted sample.

Acid Number (AN) mg KOH/g ASTM D8045 Report Id: NORDEX [WUSCAR] 06181859 (Generated: 05/21/2024 13:24:07) Rev: 3 0.93

Contact/Location: KEVIN REGAN - NORDEX Page 1 of 2