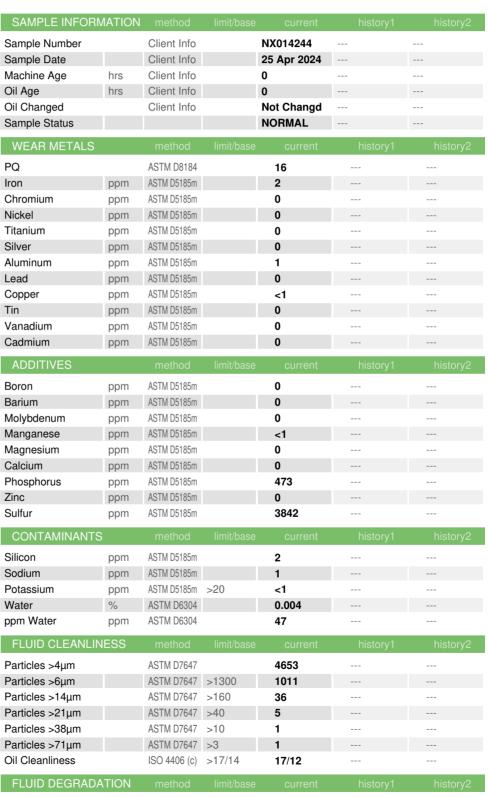

## **OIL ANALYSIS REPORT**

## **BEKEVAR** [46004111] D622350 - SHELL OMALA S5 WIND 320 (S/N CM0082)

New (Unused) Oil

SHELL OMALA S5 WIND 320 (--- LTR)

## DIAGNOSIS

Recommendation

This is a baseline read-out on the submitted sample.



Acid Number (AN) mg KOH/g ASTM D8045 Report Id: NORDEX [WUSCAR] 06181861 (Generated: 05/21/2024 13:25:05) Rev: 2

0.97 Contact/Location: KEVIN REGAN - NORDEX Page 1 of 2





NORMAL



## **OIL ANALYSIS REPORT**





 Certificate 12367
 Test Package
 : IND 2 (Additional Tests: FT-IR, ICP-NewOil, KF, KV100, PQ, PrtCount, VI)
 Contact: KEVIN REGAN

 To discuss this sample report, contact Customer Service at 1-800-237-1369.
 KRegan@nordex-online.com

 \* - Denotes test methods that are outside of the ISO 17025 scope of accreditation.
 T:

Statements of conformity to specifications are based on the simple acceptance decision rule (JCGM 106:2012)

*ule (JCGM 106:2012)* F: (312)386-7102 Contact/Location: KEVIN REGAN - NORDEX

Report Id: NORDEX [WUSCAR] 06181861 (Generated: 05/21/2024 13:25:05)