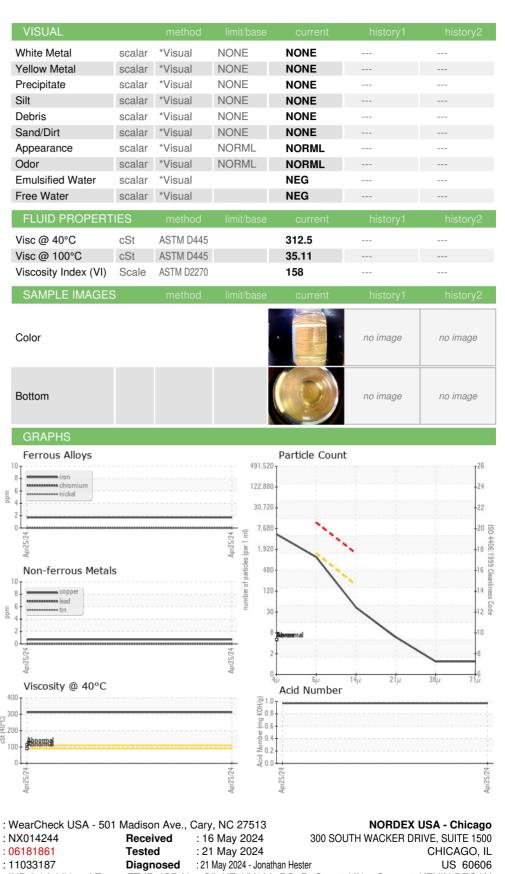

## **OIL ANALYSIS REPORT**

## **BEKEVAR** [46004111] D622350 - SHELL OMALA S5 WIND 320 (S/N CM0082)

New (Unused) Oil

SHELL OMALA S5 WIND 320 (--- LTR)

## DIAGNOSIS

Recommendation

This is a baseline read-out on the submitted sample.



Acid Number (AN) mg KOH/g ASTM D8045 Report Id: NORDEX [WUSCAR] 06181861 (Generated: 05/21/2024 13:25:05) Rev: 2

0.97 Contact/Location: KEVIN REGAN - NORDEX Page 1 of 2





NORMAL



## **OIL ANALYSIS REPORT**





 Certificate 12367
 Test Package
 : IND 2 (Additional Tests: FT-IR, ICP-NewOil, KF, KV100, PQ, PrtCount, VI)
 Contact: KEVIN REGAN

 To discuss this sample report, contact Customer Service at 1-800-237-1369.
 KRegan@nordex-online.com

 \* - Denotes test methods that are outside of the ISO 17025 scope of accreditation.
 T:

Statements of conformity to specifications are based on the simple acceptance decision rule (JCGM 106:2012)

*ule (JCGM 106:2012)* F: (312)386-7102 Contact/Location: KEVIN REGAN - NORDEX

Report Id: NORDEX [WUSCAR] 06181861 (Generated: 05/21/2024 13:25:05) Rev: 2

Page 2 of 2