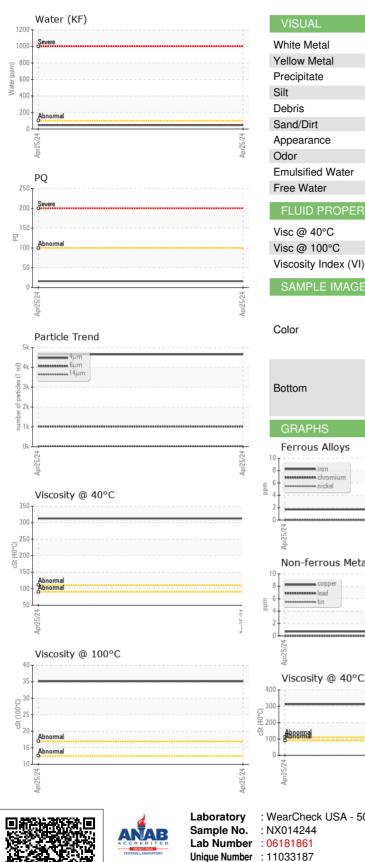

## **OIL ANALYSIS REPORT**

## **BEKEVAR** [46004111] D622350 - SHELL OMALA S5 WIND 320 (S/N CM0082)

New (Unused) Oil

SHELL OMALA S5 WIND 320 (--- LTR)

## DIAGNOSIS

Recommendation

This is a baseline read-out on the submitted sample.



Acid Number (AN) mg KOH/g ASTM D8045 Report Id: NORDEX [WUSCAR] 06181861 (Generated: 05/21/2024 13:25:05) Rev: 2

0.97 Contact/Location: KEVIN REGAN - NORDEX Page 1 of 2





NORMAL



## **OIL ANALYSIS REPORT**





 Certificate 12367
 Test Package
 : IND 2 (Additional Tests: FT-IR, ICP-NewOil, KF, KV100, PQ, PrtCount, VI)
 Contact: KEVIN REGAN

 To discuss this sample report, contact Customer Service at 1-800-237-1369.
 KRegan@nordex-online.com

 \* - Denotes test methods that are outside of the ISO 17025 scope of accreditation.
 T:

Statements of conformity to specifications are based on the simple acceptance decision rule (JCGM 106:2012)

*ule (JCGM 106:2012)* F: (312)386-7102 Contact/Location: KEVIN REGAN - NORDEX

Report Id: NORDEX [WUSCAR] 06181861 (Generated: 05/21/2024 13:25:05) Rev: 2

Page 2 of 2