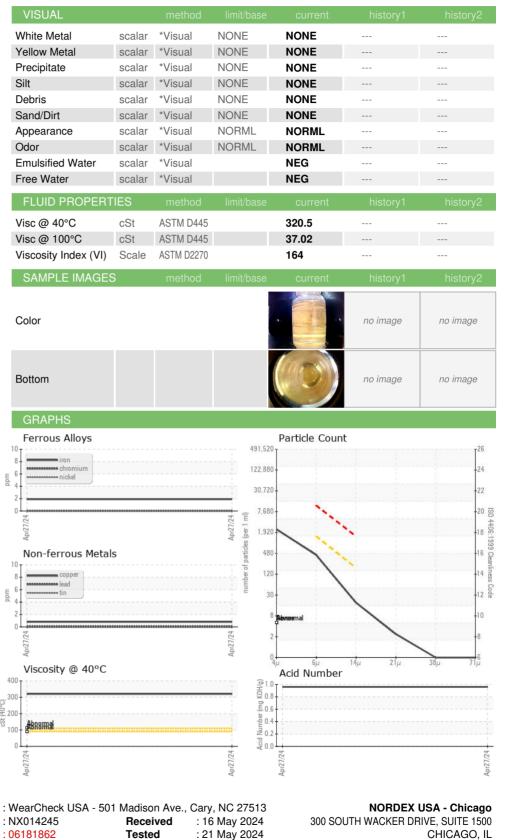

## DIAGNOSIS

Recommendation

This is a baseline read-out on the submitted sample.

Acid Number (AN) mg KOH/g ASTM D8045 Report Id: NORDEX [WUSCAR] 06181862 (Generated: 05/21/2024 13:24:49) Rev: 2 0.96

Contact/Location: KEVIN REGAN - NORDEX Page 1 of 2