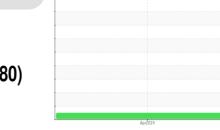

## DIAGNOSIS

Recommendation

This is a baseline read-out on the submitted sample.

Acid Number (AN) mg KOH/g ASTM D8045 Report Id: NORDEX [WUSCAR] 06181862 (Generated: 05/21/2024 13:24:49) Rev: 2 0.96

Contact/Location: KEVIN REGAN - NORDEX Page 1 of 2