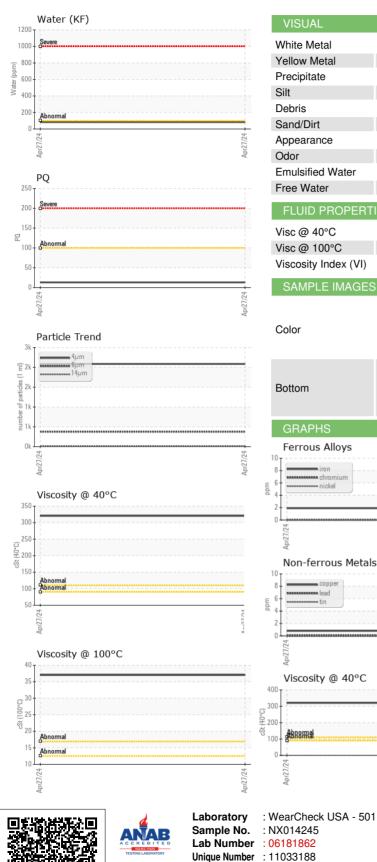

## **OIL ANALYSIS REPORT**

## BEKEVAR [46004111] D622348 - SHELL OMALA S5 WIND 320 (S/N CM0080)

New (Unused) Oil

SHELL OMALA S5 WIND 320 (--- LTR)

## DIAGNOSIS

Recommendation

This is a baseline read-out on the submitted sample.



Acid Number (AN) mg KOH/g ASTM D8045 Report Id: NORDEX [WUSCAR] 06181862 (Generated: 05/21/2024 13:24:49) Rev: 2 0.96

Contact/Location: KEVIN REGAN - NORDEX Page 1 of 2





Sample Rating Trend





## **OIL ANALYSIS REPORT**





Test Package : IND 2 (Additional Tests: FT-IR, ICP-NewOil, KF, KV100, PQ, PrtCount, VI) Contact: KEVIN REGAN To discuss this sample report, contact Customer Service at 1-800-237-1369. \* - Denotes test methods that are outside of the ISO 17025 scope of accreditation.

T: Statements of conformity to specifications are based on the simple acceptance decision rule (JCGM 106:2012) F: (312)386-7102

: 21 May 2024 - Jonathan Hester

Diagnosed

Report Id: NORDEX [WUSCAR] 06181862 (Generated: 05/21/2024 13:24:49) Rev: 2

Certificate 12367

Contact/Location: KEVIN REGAN - NORDEX

KRegan@nordex-online.com

US 60606