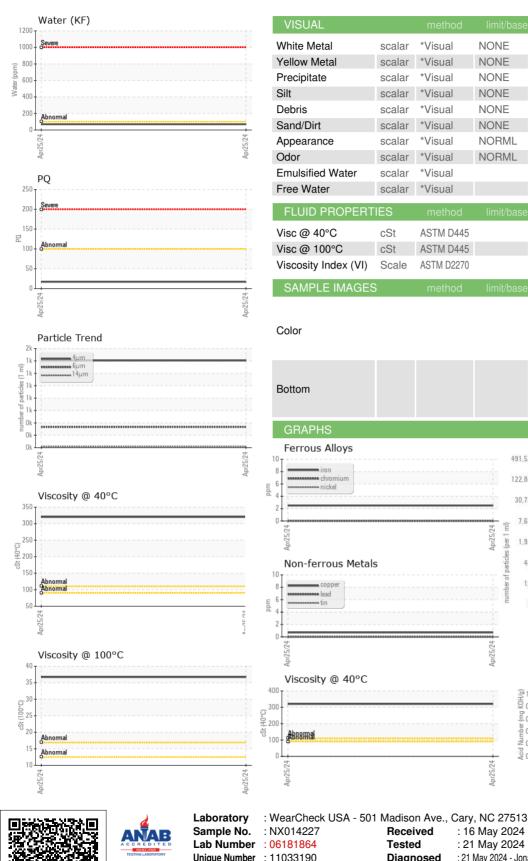

## **OIL ANALYSIS REPORT**

## **BEKEVAR** [46004111] D622347 - SHELL OMALA S5 WIND 320 (S/N CM0047)

New (Unused) Oil

SHELL OMALA S5 WIND 320 (--- LTR)

## DIAGNOSIS

Recommendation

This is a baseline read-out on the submitted sample.



Acid Number (AN) mg KOH/g ASTM D8045 Report Id: NORDEX [WUSCAR] 06181864 (Generated: 05/21/2024 13:24:41) Rev: 2

0.95 Contact/Location: KEVIN REGAN - NORDEX

Page 1 of 2



Sample Rating Trend



## **OIL ANALYSIS REPORT**







Received : 16 May 2024 300 SOUTH WACKER DRIVE, SUITE 1500 Tested : 21 May 2024 CHICAGO, IL Unique Number : 11033190 Diagnosed : 21 May 2024 - Jonathan Hester US 60606 Test Package : IND 2 (Additional Tests: FT-IR, ICP-NewOil, KF, KV100, PQ, PrtCount, VI) Contact: KEVIN REGAN Certificate 12367 To discuss this sample report, contact Customer Service at 1-800-237-1369. KRegan@nordex-online.com \* - Denotes test methods that are outside of the ISO 17025 scope of accreditation. Statements of conformity to specifications are based on the simple acceptance decision rule (JCGM 106:2012) F: (312)386-7102

Report Id: NORDEX [WUSCAR] 06181864 (Generated: 05/21/2024 13:24:41) Rev: 2

Contact/Location: KEVIN REGAN - NORDEX

T: