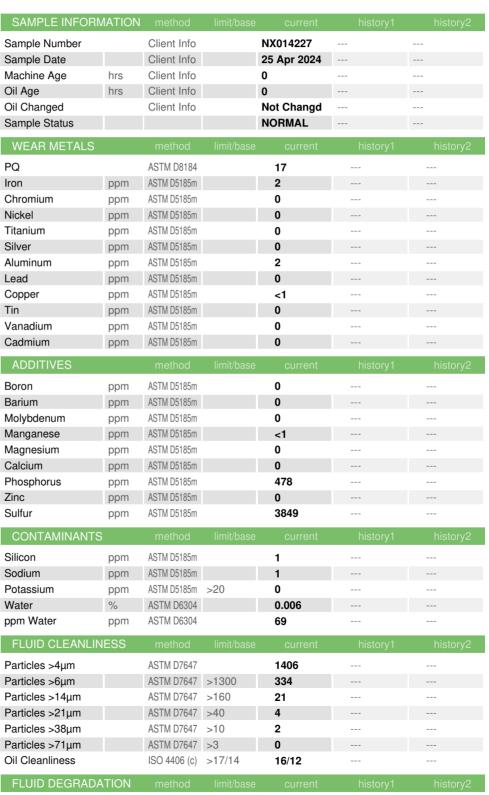

## **OIL ANALYSIS REPORT**

## **BEKEVAR** [46004111] D622347 - SHELL OMALA S5 WIND 320 (S/N CM0047)

New (Unused) Oil

SHELL OMALA S5 WIND 320 (--- LTR)

## DIAGNOSIS

Recommendation

This is a baseline read-out on the submitted sample.



Acid Number (AN) mg KOH/g ASTM D8045 Report Id: NORDEX [WUSCAR] 06181864 (Generated: 05/21/2024 13:24:41) Rev: 2

0.95 Contact/Location: KEVIN REGAN - NORDEX

Page 1 of 2



Sample Rating Trend



## **OIL ANALYSIS REPORT**







Received : 16 May 2024 300 SOUTH WACKER DRIVE, SUITE 1500 Tested : 21 May 2024 CHICAGO, IL Unique Number : 11033190 Diagnosed : 21 May 2024 - Jonathan Hester US 60606 Test Package : IND 2 (Additional Tests: FT-IR, ICP-NewOil, KF, KV100, PQ, PrtCount, VI) Contact: KEVIN REGAN Certificate 12367 To discuss this sample report, contact Customer Service at 1-800-237-1369. KRegan@nordex-online.com \* - Denotes test methods that are outside of the ISO 17025 scope of accreditation. Statements of conformity to specifications are based on the simple acceptance decision ru