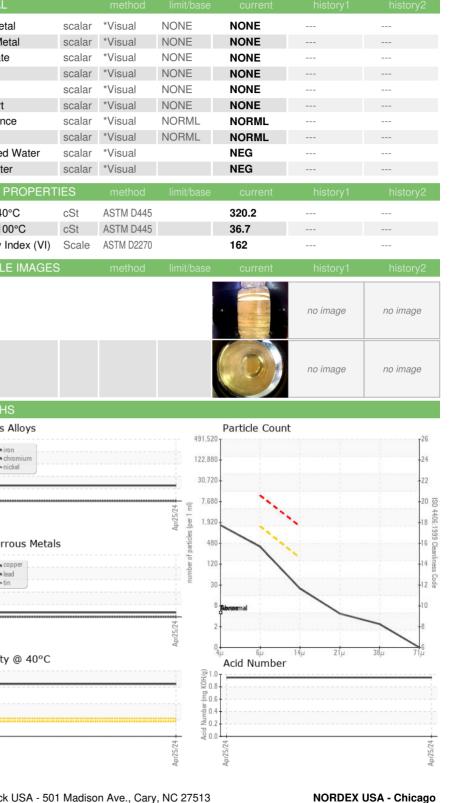

## **OIL ANALYSIS REPORT**

## **BEKEVAR** [46004111] D622347 - SHELL OMALA S5 WIND 320 (S/N CM0047)

New (Unused) Oil

SHELL OMALA S5 WIND 320 (--- LTR)

## DIAGNOSIS

Recommendation

This is a baseline read-out on the submitted sample.



Acid Number (AN) mg KOH/g ASTM D8045 Report Id: NORDEX [WUSCAR] 06181864 (Generated: 05/21/2024 13:24:41) Rev: 2

0.95 Contact/Location: KEVIN REGAN - NORDEX

Page 1 of 2



Sample Rating Trend



## **OIL ANALYSIS REPORT**







Received : 16 May 2024 300 SOUTH WACKER DRIVE, SUITE 1500 Tested : 21 May 2024 CHICAGO, IL Unique Number : 11033190 Diagnosed : 21 May 2024 - Jonathan Hester US 60606 Test Package : IND 2 (Additional Tests: FT-IR, ICP-NewOil, KF, KV100, PQ, PrtCount, VI) Contact: KEVIN REGAN Certificate 12367 To discuss this sample report, contact Customer Service at 1-800-237-1369. KRegan@nordex-online.com \* - Denotes test methods that are outside of the ISO 17025 scope of accreditation. Statements of conformity to specifications are based on the simple acceptance decision rule (JCGM 106:2012) F: (312)386-7102

Report Id: NORDEX [WUSCAR] 06181864 (Generated: 05/21/2024 13:24:41) Rev: 2

Contact/Location: KEVIN REGAN - NORDEX

T: