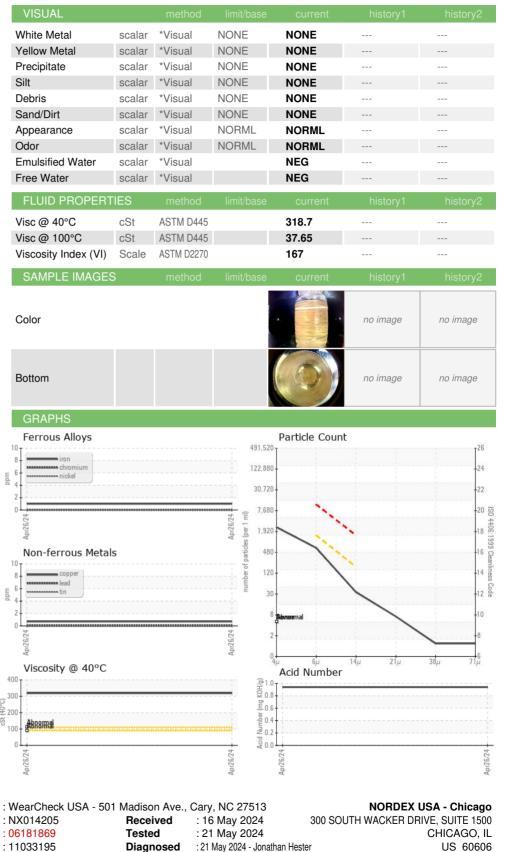

### DIAGNOSIS

Recommendation

This is a baseline read-out on the submitted sample.

Acid Number (AN) Report Id: NORDEX [WUSCAR] 06181869 (Generated: 05/21/2024 13:33:20) Rev: 1

mg KOH/g ASTM D8045

0.94 Contact/Location: KEVIN REGAN - NORDEX