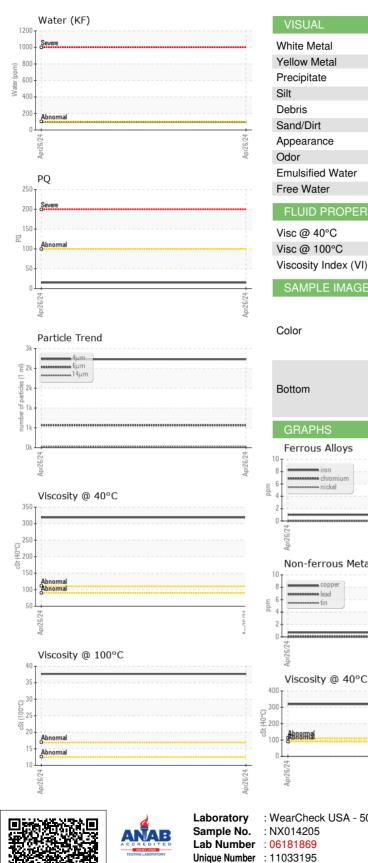

### DIAGNOSIS

Recommendation

This is a baseline read-out on the submitted sample.

Acid Number (AN) Report Id: NORDEX [WUSCAR] 06181869 (Generated: 05/21/2024 13:33:20) Rev: 1

mg KOH/g ASTM D8045

0.94 Contact/Location: KEVIN REGAN - NORDEX