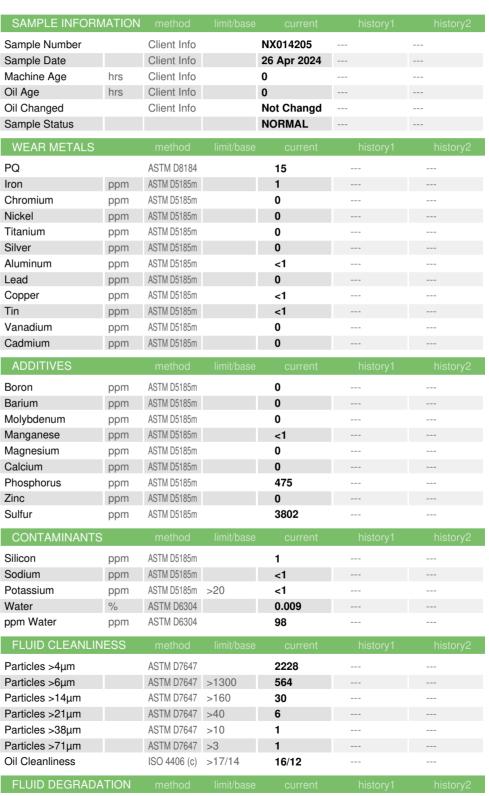

### DIAGNOSIS

Recommendation

This is a baseline read-out on the submitted sample.

Acid Number (AN) Report Id: NORDEX [WUSCAR] 06181869 (Generated: 05/21/2024 13:33:20) Rev: 1

mg KOH/g ASTM D8045

0.94 Contact/Location: KEVIN REGAN - NORDEX