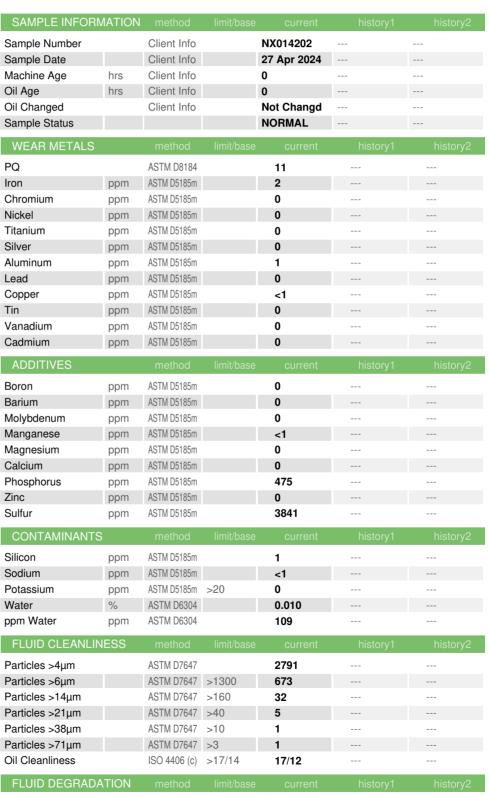

## DIAGNOSIS

Recommendation

This is a baseline read-out on the submitted sample.

Acid Number (AN) mg KOH/g ASTM D8045 Report Id: NORDEX [WUSCAR] 06181870 (Generated: 05/21/2024 13:36:25) Rev: 1 0.95

Contact/Location: KEVIN REGAN - NORDEX Page 1 of 2