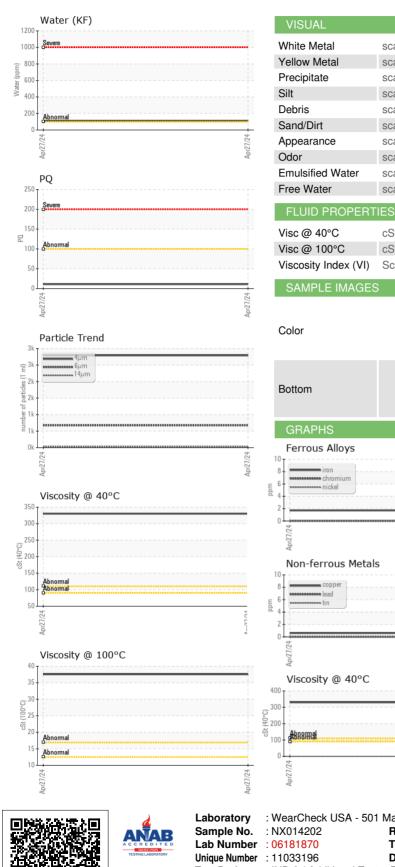

## DIAGNOSIS

Recommendation

This is a baseline read-out on the submitted sample.

Acid Number (AN) mg KOH/g ASTM D8045 Report Id: NORDEX [WUSCAR] 06181870 (Generated: 05/21/2024 13:36:25) Rev: 1 0.95

Contact/Location: KEVIN REGAN - NORDEX Page 1 of 2