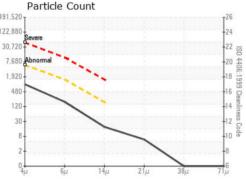

sual    |            | NEG     |          |          |
| Free Water           | scalar | *Visual    |            | NEG     |          |          |
| FLUID PROPERTIES     |        | method     | limit/base | current | history1 | history2 |
| Visc @ 40°C          | cSt    | ASTM D445  |            | 45.77   |          |          |
| Visc @ 100°C         | cSt    | ASTM D445  |            | 7.76    |          |          |
| Viscosity Index (VI) | Scale  | ASTM D2270 |            | 138     |          |          |
| SAMPLE IMAGES method |        | method     | limit/base | current | history1 | history2 |
| Color                |        |            |            |         | no image | no image |
| Bottom               |        |            |            |         | no image | no image |

GRAPHS





Contact/Location: HARRY DALLIS - USNMID