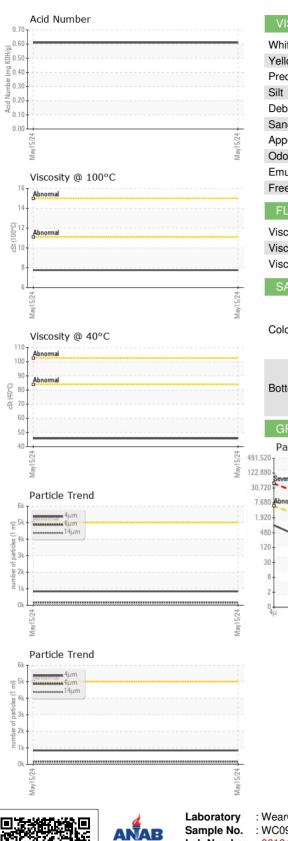

## DIAGNOSIS

Recommendation

This is a baseline read-out on the submitted sample.

Sample Rating Trend

NORMAL

Acid Number (AN) mg KOH/g ASTM D8045

Report Id: USNMID [WUSCAR] 06184824 (Generated: 07/12/2024 15:46:59) Rev: 1

0.61 --- ---Contact/Location: HARRY DALLIS - USNMID

## **OIL ANALYSIS REPORT**

| VISUAL               |        | method     | limit/base | current | history1 | history2 |
|----------------------|--------|------------|------------|---------|----------|----------|
| White Metal          | scalar | *Visual    | NONE       | NONE    |          |          |
| Yellow Metal         | scalar | *Visual    | NONE       | NONE    |          |          |
| Precipitate          | scalar | *Visual    | NONE       | NONE    |          |          |
| Silt                 | scalar | *Visual    | NONE       | NONE    |          |          |
| Debris               | scalar | *Visual    | NONE       | NONE    |          |          |
| Sand/Dirt            | scalar | *Visual    | NONE       | NONE    |          |          |
| Appearance           | scalar | *Visual    | NORML      | NORML   |          |          |
| Odor                 | scalar | *Visual    | NORML      | NORML   |          |          |
| Emulsified Water     | scalar | *Visual    |            | NEG     |          |          |
| Free Water           | scalar | *Visual    |            | NEG     |          |          |
| FLUID PROPERTIES     |        | method     | limit/base | current | history1 | history2 |
| Visc @ 40°C          | cSt    | ASTM D445  |            | 45.77   |          |          |
| Visc @ 100°C         | cSt    | ASTM D445  |            | 7.76    |          |          |
| Viscosity Index (VI) | Scale  | ASTM D2270 |            | 138     |          |          |
| SAMPLE IMAGES method |        | method     | limit/base | current | history1 | history2 |
| Color                |        |            |            |         | no image | no image |
| Bottom               |        |            |            |         | no image | no image |