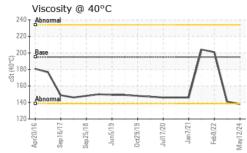

## **OIL ANALYSIS REPORT**

|                                                   | FLUID PROPER             | <b>FIES</b> meth                | nod limit/base                                                                                                                                                                                                                                                                                                                                                                                                                                                                                                                                                                                                                                                                                                                                                                                                                                                                                                                                                                                                                                                                                                                                                                                                                                                                                                                                                                                                                                                                                                                                                                                                                                                                                                                                                                                                                                                                                                                                                                                                                                                                                                                 | current  | history1             | history2                                                                                  |
|---------------------------------------------------|--------------------------|---------------------------------|--------------------------------------------------------------------------------------------------------------------------------------------------------------------------------------------------------------------------------------------------------------------------------------------------------------------------------------------------------------------------------------------------------------------------------------------------------------------------------------------------------------------------------------------------------------------------------------------------------------------------------------------------------------------------------------------------------------------------------------------------------------------------------------------------------------------------------------------------------------------------------------------------------------------------------------------------------------------------------------------------------------------------------------------------------------------------------------------------------------------------------------------------------------------------------------------------------------------------------------------------------------------------------------------------------------------------------------------------------------------------------------------------------------------------------------------------------------------------------------------------------------------------------------------------------------------------------------------------------------------------------------------------------------------------------------------------------------------------------------------------------------------------------------------------------------------------------------------------------------------------------------------------------------------------------------------------------------------------------------------------------------------------------------------------------------------------------------------------------------------------------|----------|----------------------|-------------------------------------------------------------------------------------------|
|                                                   | Visc @ 40°C              | cSt ASTM                        |                                                                                                                                                                                                                                                                                                                                                                                                                                                                                                                                                                                                                                                                                                                                                                                                                                                                                                                                                                                                                                                                                                                                                                                                                                                                                                                                                                                                                                                                                                                                                                                                                                                                                                                                                                                                                                                                                                                                                                                                                                                                                                                                | 138      | 141                  | 201                                                                                       |
| Jan721<br>Feb822<br>May1224                       | SAMPLE IMAGE             | S meth                          | nod limit/base                                                                                                                                                                                                                                                                                                                                                                                                                                                                                                                                                                                                                                                                                                                                                                                                                                                                                                                                                                                                                                                                                                                                                                                                                                                                                                                                                                                                                                                                                                                                                                                                                                                                                                                                                                                                                                                                                                                                                                                                                                                                                                                 | current  | history1             | history2                                                                                  |
|                                                   | Color                    |                                 |                                                                                                                                                                                                                                                                                                                                                                                                                                                                                                                                                                                                                                                                                                                                                                                                                                                                                                                                                                                                                                                                                                                                                                                                                                                                                                                                                                                                                                                                                                                                                                                                                                                                                                                                                                                                                                                                                                                                                                                                                                                                                                                                | no image | no image             | no image                                                                                  |
|                                                   | Bottom                   |                                 | _                                                                                                                                                                                                                                                                                                                                                                                                                                                                                                                                                                                                                                                                                                                                                                                                                                                                                                                                                                                                                                                                                                                                                                                                                                                                                                                                                                                                                                                                                                                                                                                                                                                                                                                                                                                                                                                                                                                                                                                                                                                                                                                              | no image | no image             | no image                                                                                  |
|                                                   | GRAPHS<br>Ferrous Alloys | 0ct29/19<br>Jul17/20<br>Jan7/21 | Feb8/22 Feb8/22 Feb8/22 May12/24 May12/ |          |                      |                                                                                           |
| Unique Number<br>Test Package<br>s sample report, |                          | Received<br>Tested<br>Diagnosed | : 20 May 2024<br>: 22 May 2024<br>: 22 May 2024 - Don<br><i>-1369.</i>                                                                                                                                                                                                                                                                                                                                                                                                                                                                                                                                                                                                                                                                                                                                                                                                                                                                                                                                                                                                                                                                                                                                                                                                                                                                                                                                                                                                                                                                                                                                                                                                                                                                                                                                                                                                                                                                                                                                                                                                                                                         |          | Contac<br>doug.king( | WEST MAY ST<br>WICHITA, KS<br>US 67213<br>ct: DOUG KING<br>@sherwood.net<br>(316)617-3161 |