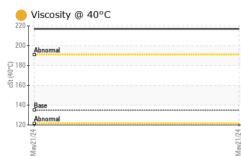

# Fluid Condition

The oil viscosity is higher than normal. The condition of the oil is acceptable for the time in service.

| SAMPLE INFORM    | IATION | method      | limit/base | current     | history1    | history2         |
|------------------|--------|-------------|------------|-------------|-------------|------------------|
| Sample Number    |        | Client Info |            | WC0919828   |             |                  |
| Sample Date      |        | Client Info |            | 21 May 2024 |             |                  |
| Machine Age      | hrs    | Client Info |            | 127782      |             |                  |
| Oil Age          | hrs    | Client Info |            | 125902      |             |                  |
| Oil Changed      |        | Client Info |            | Not Changd  |             |                  |
| Sample Status    |        |             |            | ATTENTION   |             |                  |
| CONTAMINATION    | N      | method      | limit/base | current     | history1    | history2         |
| Water            |        | WC Method   | >0.2       | NEG         |             |                  |
| WEAR METALS      |        | method      | limit/base | current     | history1    | history2         |
| Iron             | ppm    | ASTM D5185m | >150       | 51          |             |                  |
| Chromium         | ppm    | ASTM D5185m | >10        | 0           |             |                  |
| Nickel           | ppm    | ASTM D5185m | >10        | 0           |             |                  |
| Titanium         | ppm    | ASTM D5185m |            | 0           |             |                  |
| Silver           | ppm    | ASTM D5185m |            | 0           |             |                  |
| Aluminum         | ppm    | ASTM D5185m | >5         | 0           |             |                  |
| Lead             | ppm    | ASTM D5185m | >15        | 0           |             |                  |
| Copper           | ppm    | ASTM D5185m | >80        | 0           |             |                  |
| Tin              | ppm    | ASTM D5185m |            | 0           |             |                  |
| Vanadium         | ppm    | ASTM D5185m |            | 0           |             |                  |
| Cadmium          | ppm    | ASTM D5185m |            | 0           |             |                  |
| ADDITIVES        |        | method      | limit/base | current     | history1    | history2         |
| Boron            | ppm    | ASTM D5185m |            | 102         |             |                  |
| Barium           | ppm    | ASTM D5185m |            | 0           |             |                  |
| Molybdenum       | ppm    | ASTM D5185m |            | 0           |             |                  |
| Manganese        | ppm    | ASTM D5185m |            | <1          |             |                  |
| Magnesium        | ppm    | ASTM D5185m |            | 0           |             |                  |
| Calcium          | ppm    | ASTM D5185m |            | 3           |             |                  |
| Phosphorus       | ppm    | ASTM D5185m |            | 751         |             |                  |
| Zinc             | ppm    | ASTM D5185m |            | 0           |             |                  |
| Sulfur           | ppm    | ASTM D5185m |            | 28058       |             |                  |
| CONTAMINANTS     |        | method      | limit/base | current     | history1    | history2         |
| Silicon          | ppm    | ASTM D5185m | >25        | 3           |             |                  |
| Sodium           | ppm    | ASTM D5185m | >50        | <1          |             |                  |
| Potassium        | ppm    | ASTM D5185m | >20        | 0           |             |                  |
| VISUAL           |        | method      | limit/base | current     | history1    | history2         |
| White Metal      | scalar | *Visual     | NONE       | NONE        |             |                  |
| Yellow Metal     | scalar | *Visual     | NONE       | NONE        |             |                  |
| Precipitate      | scalar | *Visual     | NONE       | NONE        |             |                  |
| Silt             | scalar | *Visual     | NONE       | NONE        |             |                  |
| Debris           | scalar | *Visual     | NONE       | NONE        |             |                  |
| Sand/Dirt        | scalar | *Visual     | NONE       | NONE        |             |                  |
| Appearance       | scalar | *Visual     | NORML      | NORML       |             |                  |
| Odor             | scalar | *Visual     | NORML      | NORML       |             |                  |
| Emulsified Water | scalar | *Visual     | >0.2       | NEG         |             |                  |
| Free Water       | scalar | *Visual     |            | NEG         |             |                  |
| :24:02) Rev: 1   |        |             |            |             | Submitted B | y: Neil Heisroth |