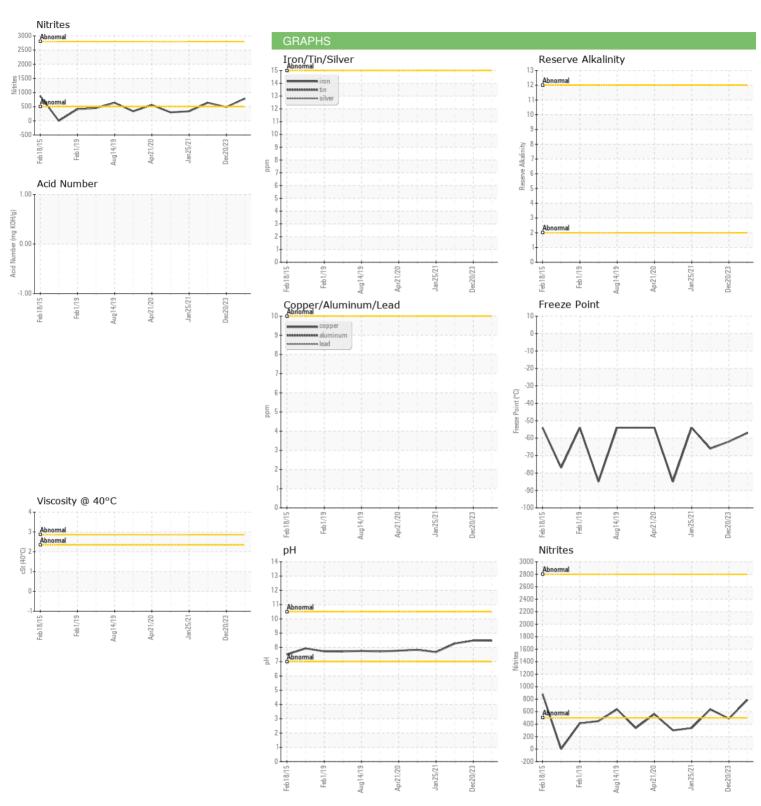

### Recommendation

The fluid is suitable for further service.

## Contaminants

There is no indication of any contamination in the coolant.

### **Coolant Condition**

Glycol and nitrite levels are acceptable. The pH level of this fluid is within the acceptable limits.

| SAMPLE INFORM  | IATION | method      | limit/base | current     | history1    | history2    |
|----------------|--------|-------------|------------|-------------|-------------|-------------|
| Sample Number  |        | Client Info |            | ARI0007677  | ARI0006392  | ARI0006433  |
| Sample Date    |        | Client Info |            | 09 May 2024 | 20 Dec 2023 | 04 Oct 2022 |
| Machine Age    | mls    | Client Info |            | 101621      | 98455       | 84885       |
| Oil Age        | mls    | Client Info |            | 0           | 13570       | 0           |
| Oil Changed    |        | Client Info |            | Changed     | Not Changd  | N/A         |
| Sample Status  |        |             |            | NORMAL      | ABNORMAL    | ABNORMAL    |
| 04440151144050 |        |             |            |             |             |             |