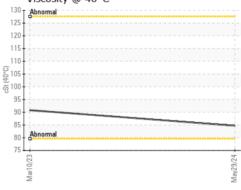

### Fluid Condition

The condition of the oil is acceptable for the time in service.

| ory2 |
|------|
|      |
| ory2 |
|      |
|      |
| ory2 |
|      |
|      |
|      |
|      |
|      |
|      |
|      |
|      |
|      |
|      |
|      |
| ory2 |
|      |
|      |
|      |
|      |
|      |
|      |
|      |
|      |
|      |
| ory2 |
|      |
|      |
|      |
| ory2 |
|      |
|      |
|      |
|      |
|      |
|      |
|      |
|      |
|      |
|      |
|      |