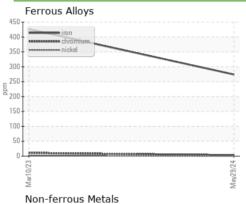

### Recommendation

Resample at the next service interval to monitor. Please specify the brand, type, and viscosity of the oil on your next sample.

All component wear rates are normal.

## Contamination

There is no indication of any contamination in the