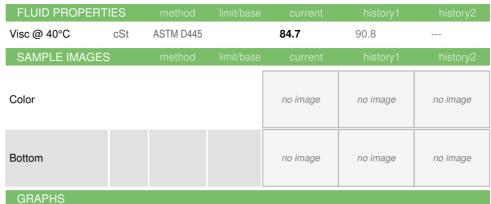

### Fluid Condition

The condition of the oil is acceptable for the time in service.

| ory2 |
|------|
|      |
| ory2 |
|      |
|      |
| ory2 |
|      |
|      |
|      |
|      |
|      |
|      |
|      |
|      |
|      |
|      |
|      |
| ory2 |
|      |
|      |
|      |
|      |
|      |
|      |
|      |
|      |
|      |
| ory2 |
|      |
|      |
|      |
| ory2 |
|      |
|      |
|      |
|      |
|      |
|      |
|      |
|      |
|      |
|      |
|      |