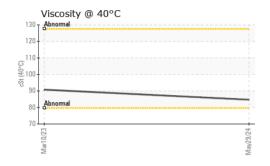

### Fluid Condition

The condition of the oil is acceptable for the time in service.

| ory2 |
|------|
|      |
| ory2 |
|      |
|      |
| ory2 |
|      |
|      |
|      |
|      |
|      |
|      |
|      |
|      |
|      |
|      |
|      |
| ory2 |
|      |
|      |
|      |
|      |
|      |
|      |
|      |
|      |
|      |
| ory2 |
|      |
|      |
|      |
| ory2 |
|      |
|      |
|      |
|      |
|      |
|      |
|      |
|      |
|      |
|      |
|      |