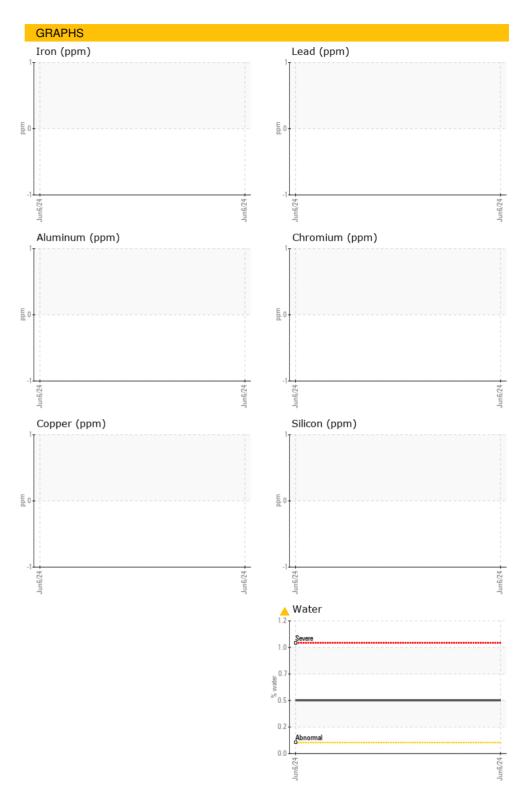

#### Recommendation

We advise that you check for the source of water entry.

#### Contamination

There is a moderate concentration of water present in the gasoline. Anthrone test for sugar contamination is negative.

| SAMPLE INFORM | MATION | method      | limit/base | current     | history1 | history2 |
|---------------|--------|-------------|------------|-------------|----------|----------|
| Sample Number |        | Client Info |            | WCM2007292  |          |          |
| Sample Date   |        | Client Info |            | 06 Jun 2024 |          |          |
| Machine Age   | mls    | Client Info |            | 0           |          |          |
| Oil Age       | mls    | Client Info |            | 0           |          |          |
| Oil Changed   |        | Client Info |            | N/A         |          |          |
| Sample Status |        |             |            | ABNORMAL    |          |          |
| CONTAMINANTS  |        | method      | limit/base | current     | history1 | history2 |
| Water         | %      | ASTM D6304  | < 0.05     | <u> </u>    |          |          |
| ppm Water     | ppm    | ASTM D6304  | <500       | <u> </u>    |          |          |
| SAMPLE IMAGES |        | method      | limit/base | current     | history1 | history2 |
| Color         |        |             |            |             | no image | no image |
| Bottom        |        |             |            |             | no image | no image |