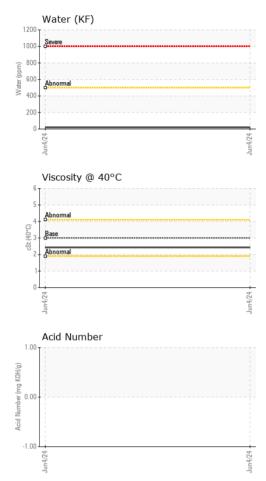

#### Corrosion

All metal levels are normal indicating no corrosion in the system.

#### Contaminants

The water content is negligible. There is no indication of any contamination in the fuel.

### **Fuel Condition**

The condition of the fuel is acceptable for the time in service.

| <br> |         | <br> |  |
|------|---------|------|--|
|      | Jun2024 |      |  |

| SAMPLE INFORM | IATION | method      | limit/base | current     | history1 | history2 |
|---------------|--------|-------------|------------|-------------|----------|----------|
| Sample Number |        | Client Info |            | JR0212801   |          |          |
| Sample Date   |        | Client Info |            | 04 Jun 2024 |          |          |
| Machine Age   | hrs    | Client Info |            | 9697        |          |          |
| Sample Status |        |             |            | NORMAL      |          |          |
| PHYSICAL PROP | ERTIES | method      | limit/base | current     | history1 | history2 |
| Visc @ 40°C   | cSt    | ASTM D445   | 3.0        | 2.43        |          |          |
| SULFUR CONTEN | T٧     | method      | limit/base | current     | history1 | history2 |
| Sulfur        | ppm    | ASTM D5185m | 10         | 0           |          |          |
| CONTAMINANTS  |        | method      | limit/base | current     | history1 | history2 |
| Silicon       | ppm    | ASTM D5185m | <1.0       | <1          |          |          |
| Sodium        | ppm    | ASTM D5185m | <0.1       | 1           |          |          |
| Potassium     | ppm    | ASTM D5185m | <0.1       | 2           |          |          |
| Water         | %      | ASTM D6304  | <0.05      | 0.002       |          |          |
| ppm Water     | ppm    | ASTM D6304  | <500       | 20          |          |          |
| HEAVY METALS  |        | method      | limit/base | current     | history1 | history2 |
| Aluminum      | ppm    | ASTM D5185m | <0.1       | <1          |          |          |
| Nickel        | ppm    | ASTM D5185m | <0.1       | 0           |          |          |
| Lead          | ppm    | ASTM D5185m | <0.1       | 1           |          |          |
| Vanadium      | ppm    | ASTM D5185m | <0.1       | 0           |          |          |
| Iron          | ppm    | ASTM D5185m | <0.1       | <1          |          |          |
| Calcium       | ppm    | ASTM D5185m | <0.1       | 0           |          |          |
| Magnesium     | ppm    | ASTM D5185m | <0.1       | 0           |          |          |
| Phosphorus    | ppm    | ASTM D5185m | <0.1       | 0           |          |          |
| Zinc          | ppm    | ASTM D5185m | <0.1       | 0           |          |          |
| SAMPLE IMAGES | ;      | method      | limit/base | current     | history1 | history2 |
| Color         |        |             |            |             | no image | no image |
| Bottom        |        |             |            |             | no image | no image |