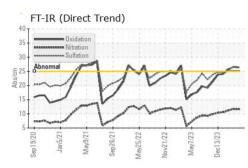

Oxidation

method

\*ASTM D7414

Abs/.1mm

Base Number (BN) mg KOH/g ASTM D2896

limit/base

>25

8.5

current

26.4

6.45

#### Fluid Condition

The BN result indicates that there is suitable alkalinity remaining in the oil. The condition of the oil is suitable for further service.

history2

25.7

6.53

history1

26.6

6.29