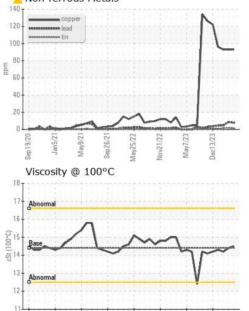

#### 🔺 Wear

The copper level is abnormal. Elemental level of copper (Cu) probably due to leaching of copper from copper components (i.e. cooling core) by the oil additives. All other component wear rates are normal.

# **OIL ANALYSIS REPORT**

Ferrous Alloys

3!

30

Sep19/20

12/8/21

C/3Cua

Laboratory : WearCheck USA - 501 Madison Ave., Cary, NC 27513 MARATHON PETROLEUM CO. Sample No. : WC0874610 Received : 10 Jun 2024 101 12TH ST Lab Number : 06204911 Tested : 13 Jun 2024 CATLETTSBURG, KY Diagnosed US 41169 Unique Number : 11072372 : 13 Jun 2024 - Sean Felton Test Package : IND 2 (Additional Tests: KF) Contact: CORY GUMBERT Certificate 12367 To discuss this sample report, contact Customer Service at 1-800-237-1369. cagumbert@marathonpetroleum.com \* - Denotes test methods that are outside of the ISO 17025 scope of accreditation. T: (606)585-3950 Statements of conformity to specifications are based on the simple acceptance decision rule (JCGM 106:2012) F: x: