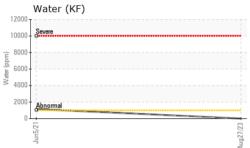

board Main Engine

**Starboard Main Engine** 

DIESEL ENGINE OIL SAE 15W40 (150 GAL)

#### DIAGNOSIS

#### Recommendation

No corrective action is recommended at this time. Resample at the next service interval to monitor. ( Customer Sample Comment: Chris Comuzie )

#### 🔺 Wear

The copper level is abnormal. Elemental level of copper (Cu) probably due to leaching of copper from copper components (i.e. cooling core) by the oil additives. All other component wear rates are normal.

#### Contamination

There is no indication of any contamination in the oil.

#### Fluid Condition

The BN result indicates that there is suitable alkalinity remaining in the oil. The condition of the oil is suitable for further service.



history2

25.7

6.53

history1

26.6

6.29



# **OIL ANALYSIS REPORT**













Ferrous Alloys

3!

30

Sep19/20

12/8/21

C/3Cua







Laboratory : WearCheck USA - 501 Madison Ave., Cary, NC 27513 MARATHON PETROLEUM CO. Sample No. : WC0874610 Received : 10 Jun 2024 101 12TH ST Lab Number : 06204911 Tested : 13 Jun 2024 CATLETTSBURG, KY Diagnosed US 41169 Unique Number : 11072372 : 13 Jun 2024 - Sean Felton Test Package : IND 2 (Additional Tests: KF) Contact: CORY GUMBERT Certificate 12367 To discuss this sample report, contact Customer Service at 1-800-237-1369. cagumbert@marathonpetroleum.com \* - Denotes test methods that are outside of the ISO 17025 scope of accreditation. T: (606)585-3950 Statements of conformity to specifications are based on the simple acceptance decision rule (JCGM 106:2012) F: x:

Aav7/23

Dec13/23

Report Id: MARCAT [WUSCAR] 06204