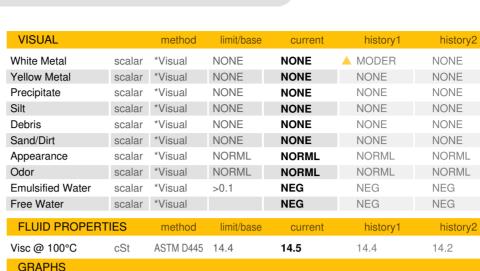

#### 🔺 Wear

The copper level is abnormal. Elemental level of copper (Cu) probably due to leaching of copper from copper components (i.e. cooling core) by the oil additives. All other component wear rates are normal.

#### Contamination

There is no indication of any contamination in the oil.

#### Fluid Condition

The BN result indicates that there is suitable alkalinity remaining in the oil. The condition of the oil is suitable for further service.

history2

25.7

6.53

history1

26.6

6.29