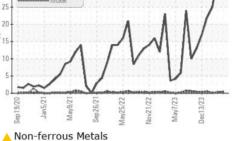

#### 🔺 Wear

The copper level is abnormal. Elemental level of copper (Cu) probably due to leaching of copper from copper components (i.e. cooling core) by the oil additives. All other component wear rates are normal.