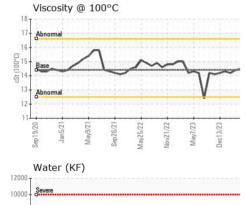

#### Fluid Condition

The BN result indicates that there is suitable alkalinity remaining in the oil. The condition of the oil is suitable for further service.

history2

25.7

6.53

history1

26.6

6.29