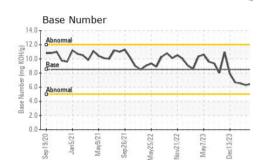

Oxidation

method

\*ASTM D7414

Abs/.1mm

Base Number (BN) mg KOH/g ASTM D2896

limit/base

>25

8.5

current

26.4

6.45

#### Fluid Condition

The BN result indicates that there is suitable alkalinity remaining in the oil. The condition of the oil is suitable for further service.

history2

25.7

6.53

history1

26.6

6.29