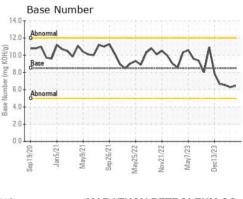

#### Fluid Condition

The BN result indicates that there is suitable alkalinity remaining in the oil. The condition of the oil is suitable for further service.

history2

25.7

6.53

history1

26.6

6.29