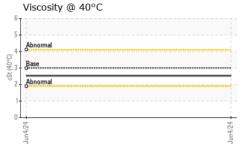

### **Fuel Condition**

The condition of the fuel is acceptable for the time in service.

| SAMPLE INFORM | IATION | method      | limit/base | current     | history1 | history2 |
|---------------|--------|-------------|------------|-------------|----------|----------|
| Sample Number |        | Client Info |            | ML0002003   |          |          |
| Sample Date   |        | Client Info |            | 04 Jun 2024 |          |          |
| Machine Age   | hrs    | Client Info |            | 1889        |          |          |
| Sample Status |        |             |            | ABNORMAL    |          |          |
| PHYSICAL PROP | ERTIES | method      | limit/base | current     | history1 | history2 |
| Visc @ 40°C   | cSt    | ASTM D445   | 3.0        | 2.53        |          |          |
| SULFUR CONTEN | ١T     | method      | limit/base | current     | history1 | history2 |
| Sulfur        | ppm    | ASTM D5185m | 10         | 0           |          |          |
| CONTAMINANTS  |        | method      | limit/base | current     | history1 | history2 |
| Silicon       | ppm    | ASTM D5185m | <1.0       | 0           |          |          |
| Sodium        | ppm    | ASTM D5185m | <0.1       | 1           |          |          |
| Potassium     | ppm    | ASTM D5185m | < 0.1      | <1          |          |          |
| Nater         | %      | ASTM D6304  | < 0.05     | 0.003       |          |          |
| opm Water     | ppm    | ASTM D6304  | <500       | 30          |          |          |
| HEAVY METALS  |        | method      | limit/base | current     | history1 | history2 |
| Aluminum      | ppm    | ASTM D5185m | < 0.1      | 0           |          |          |
| Nickel        | ppm    | ASTM D5185m | <0.1       | <1          |          |          |
| _ead          | ppm    | ASTM D5185m | < 0.1      | 0           |          |          |
| Vanadium      | ppm    | ASTM D5185m | <0.1       | 0           |          |          |
| ron           | ppm    | ASTM D5185m | < 0.1      | 0           |          |          |
| Calcium       | ppm    | ASTM D5185m | <0.1       | 0           |          |          |
| Magnesium     | ppm    | ASTM D5185m | < 0.1      | <1          |          |          |
| Phosphorus    | ppm    | ASTM D5185m | <0.1       | 0           |          |          |
| Zinc          | ppm    | ASTM D5185m | <0.1       | 0           |          |          |
| SAMPLE IMAGES | i      | method      | limit/base | current     | history1 | history2 |
| Color         |        |             |            |             | no image | no image |
| Bottom        |        |             |            |             | no image | no image |