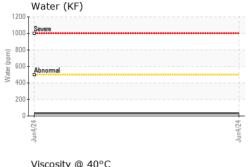

## Contaminants

Moderate concentration of visible dirt/debris present in the fuel. The water content is negligible.

### **Fuel Condition**

The condition of the fuel is acceptable for the time in service.

| SAMPLE INFORM | IATION | method      | limit/base | current     | history1 | history2 |
|---------------|--------|-------------|------------|-------------|----------|----------|
| Sample Number |        | Client Info |            | ML0002003   |          |          |
| Sample Date   |        | Client Info |            | 04 Jun 2024 |          |          |
| Machine Age   | hrs    | Client Info |            | 1889        |          |          |
| Sample Status |        |             |            | ABNORMAL    |          |          |
| PHYSICAL PROP | ERTIES | method      | limit/base | current     | history1 | history2 |
| Visc @ 40°C   | cSt    | ASTM D445   | 3.0        | 2.53        |          |          |
| SULFUR CONTEN | ١T     | method      | limit/base | current     | history1 | history2 |
| Sulfur        | ppm    | ASTM D5185m | 10         | 0           |          |          |
| CONTAMINANTS  |        | method      | limit/base | current     | history1 | history2 |
| Silicon       | ppm    | ASTM D5185m | <1.0       | 0           |          |          |
| Sodium        | ppm    | ASTM D5185m | <0.1       | 1           |          |          |
| Potassium     | ppm    | ASTM D5185m | < 0.1      | <1          |          |          |
| Nater         | %      | ASTM D6304  | < 0.05     | 0.003       |          |          |
| opm Water     | ppm    | ASTM D6304  | <500       | 30          |          |          |
| HEAVY METALS  |        | method      | limit/base | current     | history1 | history2 |
| Aluminum      | ppm    | ASTM D5185m | < 0.1      | 0           |          |          |
| Nickel        | ppm    | ASTM D5185m | <0.1       | <1          |          |          |
| _ead          | ppm    | ASTM D5185m | < 0.1      | 0           |          |          |
| Vanadium      | ppm    | ASTM D5185m | <0.1       | 0           |          |          |
| ron           | ppm    | ASTM D5185m | < 0.1      | 0           |          |          |
| Calcium       | ppm    | ASTM D5185m | <0.1       | 0           |          |          |
| Magnesium     | ppm    | ASTM D5185m | < 0.1      | <1          |          |          |
| Phosphorus    | ppm    | ASTM D5185m | <0.1       | 0           |          |          |
| Zinc          | ppm    | ASTM D5185m | <0.1       | 0           |          |          |
| SAMPLE IMAGES | i      | method      | limit/base | current     | history1 | history2 |
| Color         |        |             |            |             | no image | no image |
| Bottom        |        |             |            |             | no image | no image |