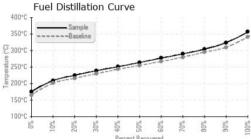

### **Fuel Condition**

Sulfur value derived by ASTM D5453 method for ULSD validation.

| SAMPLE INFORM              | ATION  | method           | limit/base | current     | history1 | history2 |
|----------------------------|--------|------------------|------------|-------------|----------|----------|
| Sample Number              |        | Client Info      |            | WC0953856   |          |          |
| Sample Date                |        | Client Info      |            | 20 May 2024 |          |          |
| Machine Age                | hrs    | Client Info      |            | 0           |          |          |
| Sample Status              |        |                  |            | ABNORMAL    |          |          |
| PHYSICAL PROP              | ERTIES | method           | limit/base | current     | history1 | history2 |
| Fuel Color                 | text   | *Visual Screen   | Yllow      | Red         |          |          |
| ASTM Color                 | scalar | *ASTM D1500      |            | L4.5        |          |          |
| Visc @ 40°C                | cSt    | ASTM D445        | 3.0        | 2.57        |          |          |
| Pensky-Martens Flash Point | °C     | *PMCC Calculated | 52         | 63.2        |          |          |
| SULFUR CONTE               | NT     | method           | limit/base | current     | history1 | history2 |
| Sulfur                     | ppm    | ASTM D5185m      | 10         | 131         |          |          |
| Sulfur (UVF)               | ppm    | ASTM D5453       |            | 103         |          |          |
| DISTILLATION               |        | method           | limit/base | current     | history1 | history2 |
| Initial Boiling Point      | °C     | ASTM D86         | 165        | 175         |          |          |
| 5% Distillation Point      | °C     | ASTM D86         |            | 199         |          |          |
| 10% Distill Point          | °C     | ASTM D86         | 201        | 209         |          |          |
| 15% Distillation Point     | °C     | ASTM D86         |            | 217         |          |          |
| 20% Distill Point          | °C     | ASTM D86         | 216        | 225         |          |          |
| 30% Distill Point          | °C     | ASTM D86         | 230        | 239         |          |          |
| 40% Distill Point          | °C     | ASTM D86         | 243        | 251         |          |          |
| 50% Distill Point          | °C     | ASTM D86         | 255        | 264         |          |          |
| 60% Distill Point          | °C     | ASTM D86         | 267        | 277         |          |          |
| 70% Distill Point          | °C     | ASTM D86         | 280        | 290         |          |          |
| 80% Distill Point          | °C     | ASTM D86         | 295        | 304         |          |          |
| 85% Distillation Point     | °C     | ASTM D86         |            | 314         |          |          |
| 90% Distill Point          | °C     | ASTM D86         | 310        | 324         |          |          |
| 95% Distillation Point     | °C     | ASTM D86         |            | 342         |          |          |
| Final Boiling Point        | °C     | ASTM D86         | 341        | 356         |          |          |
| IGNITION QUALIT            | ΓY     | method           | limit/base | current     | history1 | history2 |
| API Gravity                |        | ASTM D7777       | 37.7       | 35          |          |          |
| Cetane Index               |        | ASTM D4737       | <40.0      | 46          |          |          |
| CONTAMINANTS               |        | method           | limit/base | current     | history1 | history2 |
| Silicon                    | ppm    | ASTM D5185m      | <1.0       | 0           |          |          |
| Sodium                     | ppm    | ASTM D5185m      | <0.1       | 2           |          |          |
| Potassium                  | ppm    | ASTM D5185m      | <0.1       | <1          |          |          |
| Water                      | %      | ASTM D6304       | <0.05      | 0.003       |          |          |
| ppm Water                  | ppm    | ASTM D6304       | <500       | 34          |          |          |
| % Gasoline                 | %      | *In-House        | <0.50      | 0.0         |          |          |
| % Biodiesel                | %      | *In-House        | <20.0      | 0.0         |          |          |