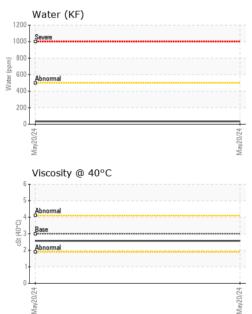

### **Fuel Condition**

Sulfur value derived by ASTM D5453 method for ULSD validation.

| SAMPLE INFORM              | ATION  | method           | limit/base | current     | history1 | history2 |
|----------------------------|--------|------------------|------------|-------------|----------|----------|
| Sample Number              |        | Client Info      |            | WC0953856   |          |          |
| Sample Date                |        | Client Info      |            | 20 May 2024 |          |          |
| Machine Age                | hrs    | Client Info      |            | 0           |          |          |
| Sample Status              |        |                  |            | ABNORMAL    |          |          |
| PHYSICAL PROP              | ERTIES | method           | limit/base | current     | history1 | history2 |
| Fuel Color                 | text   | *Visual Screen   | Yllow      | Red         |          |          |
| ASTM Color                 | scalar | *ASTM D1500      |            | L4.5        |          |          |
| Visc @ 40°C                | cSt    | ASTM D445        | 3.0        | 2.57        |          |          |
| Pensky-Martens Flash Point | °C     | *PMCC Calculated | 52         | 63.2        |          |          |
| SULFUR CONTE               | NT     | method           | limit/base | current     | history1 | history2 |
| Sulfur                     | ppm    | ASTM D5185m      | 10         | 131         |          |          |
| Sulfur (UVF)               | ppm    | ASTM D5453       |            | 103         |          |          |
| DISTILLATION               |        | method           | limit/base | current     | history1 | history2 |
| Initial Boiling Point      | °C     | ASTM D86         | 165        | 175         |          |          |
| 5% Distillation Point      | °C     | ASTM D86         |            | 199         |          |          |
| 10% Distill Point          | °C     | ASTM D86         | 201        | 209         |          |          |
| 15% Distillation Point     | °C     | ASTM D86         |            | 217         |          |          |
| 20% Distill Point          | °C     | ASTM D86         | 216        | 225         |          |          |
| 30% Distill Point          | °C     | ASTM D86         | 230        | 239         |          |          |
| 40% Distill Point          | °C     | ASTM D86         | 243        | 251         |          |          |
| 50% Distill Point          | °C     | ASTM D86         | 255        | 264         |          |          |
| 60% Distill Point          | °C     | ASTM D86         | 267        | 277         |          |          |
| 70% Distill Point          | °C     | ASTM D86         | 280        | 290         |          |          |
| 80% Distill Point          | °C     | ASTM D86         | 295        | 304         |          |          |
| 85% Distillation Point     | °C     | ASTM D86         |            | 314         |          |          |
| 90% Distill Point          | °C     | ASTM D86         | 310        | 324         |          |          |
| 95% Distillation Point     | °C     | ASTM D86         |            | 342         |          |          |
| Final Boiling Point        | °C     | ASTM D86         | 341        | 356         |          |          |
| IGNITION QUALIT            | ΓY     | method           | limit/base | current     | history1 | history2 |
| API Gravity                |        | ASTM D7777       | 37.7       | 35          |          |          |
| Cetane Index               |        | ASTM D4737       | <40.0      | 46          |          |          |
| CONTAMINANTS               |        | method           | limit/base | current     | history1 | history2 |
| Silicon                    | ppm    | ASTM D5185m      | <1.0       | 0           |          |          |
| Sodium                     | ppm    | ASTM D5185m      | <0.1       | 2           |          |          |
| Potassium                  | ppm    | ASTM D5185m      | <0.1       | <1          |          |          |
| Water                      | %      | ASTM D6304       | <0.05      | 0.003       |          |          |
| ppm Water                  | ppm    | ASTM D6304       | <500       | 34          |          |          |
| % Gasoline                 | %      | *In-House        | <0.50      | 0.0         |          |          |
| % Biodiesel                | %      | *In-House        | <20.0      | 0.0         |          |          |

**FLUID CLEANLINESS** 

Particles >4µm

Particles >6µm

Particles >14µm

Particles >21µm

Particles >38µm

Particles >71µm

**Oil Cleanliness** 

MICROBIAL

HEAVY METALS

Bacteria

Aluminum

Vanadium

Calcium

Nickel

Lead

Iron

Yeast

Mold

| 1,520 T                      | icle Cou           | inc. |     |                   | T <sup>26</sup>                        |
|------------------------------|--------------------|------|-----|-------------------|----------------------------------------|
| 2,880 -                      |                    |      |     |                   | -24                                    |
| 0,720 Severe                 |                    |      |     |                   | -22                                    |
| 7,680 Abnorm                 | al                 |      |     |                   | -20                                    |
| 1,920                        |                    |      |     |                   | -18                                    |
| 480 -                        |                    | -    |     |                   | +16                                    |
| 120-                         |                    |      |     |                   | -14                                    |
| 30 -                         |                    |      |     |                   | -20<br>-18<br>-16<br>-14<br>-12<br>-10 |
| 8-                           |                    |      |     | 1                 |                                        |
| 2-                           |                    |      |     |                   | 18                                     |
| 0.<br>4µ                     | 6µ                 | 14µ  | 21µ | 38 <sup>j</sup> µ | 71µ                                    |
| (Te 1) sappined to aquine 1k | 4μm<br>6μm<br>14μm |      |     |                   |                                        |
| Abno                         | rmal               |      |     |                   |                                        |
| 5 2k -                       |                    |      |     |                   |                                        |
| E 1k                         |                    |      |     |                   |                                        |
|                              |                    |      |     |                   |                                        |
|                              |                    |      |     |                   |                                        |
| 0k 45                        |                    |      |     |                   | ₽C/UC/~W                               |
| 9<br>May20/24                |                    |      |     |                   |                                        |