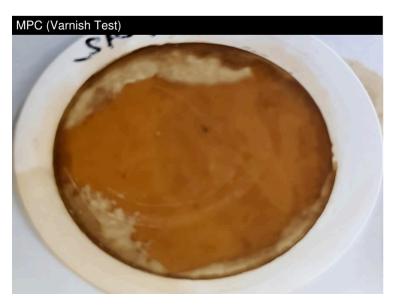

#### ▲ Contamination

MPC (Membrane Patch Colorimetry) test indicates a high concentration of varnish present.

|                         | – . –  |             |            |             |          |          |
|-------------------------|--------|-------------|------------|-------------|----------|----------|
| SAMPLE INFORM           | IATION | method      | limit/base | current     | history1 | history2 |
| Sample Number           |        | Client Info |            | WC0946781   |          |          |
| Sample Date             |        | Client Info |            | 06 Jun 2024 |          |          |
| Machine Age             | hrs    | Client Info |            | 0           |          |          |
| Oil Age                 | hrs    | Client Info |            | 0           |          |          |
| Oil Changed             |        | Client Info |            | N/A         |          |          |
| Sample Status           |        |             |            | SEVERE      |          |          |
| CONTAMINATION           | ١      | method      | limit/base | current     | history1 | history2 |
| Water                   |        | WC Method   | >0.2       | NEG         |          |          |
| FLUID DEGRADA           | TION   | method      | limit/base | current     | history1 | history2 |
| MPC Varnish Potential   | Scale  | ASTM D7843  | >15        | ▲ 58        |          |          |
| VISUAL                  |        | method      | limit/base | current     | history1 | history2 |
| White Metal             | scalar | *Visual     | NONE       | NONE        |          |          |
| Yellow Metal            | scalar | *Visual     | NONE       | NONE        |          |          |
| Precipitate             | scalar | *Visual     | NONE       | NONE        |          |          |
| Silt                    | scalar | *Visual     | NONE       | NONE        |          |          |
| Debris                  | scalar | *Visual     | NONE       | NONE        |          |          |
| Sand/Dirt               | scalar | *Visual     | NONE       | NONE        |          |          |
| Appearance              | scalar | *Visual     | NORML      | NORML       |          |          |
| Odor                    | scalar | *Visual     | NORML      | NORML       |          |          |
| <b>Emulsified Water</b> | scalar | *Visual     | >0.2       | NEG         |          |          |
| Free Water              | scalar | *Visual     |            | NEG         |          |          |
| SAMPLE IMAGES           | ;      | method      | limit/base | current     | history1 | history2 |
| Color                   |        |             |            |             | no image | no image |
| Bottom                  |        |             |            |             | no image | no image |
| MPC                     |        |             |            | Server      | no image | no image |