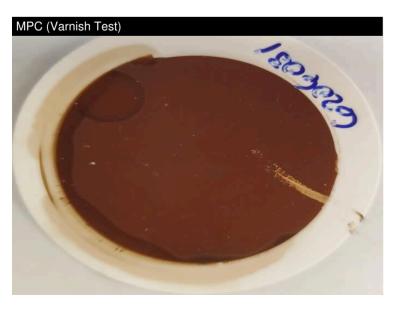

## ▲ Contamination

MPC (Membrane Patch Colorimetry) test indicates a high concentration of varnish present.

| SAMPLE INFORM         | MATION | method      | limit/base | current     | history1 | history2 |
|-----------------------|--------|-------------|------------|-------------|----------|----------|
| Sample Number         |        | Client Info |            | WC0946779   |          |          |
| Sample Date           |        | Client Info |            | 06 Jun 2024 |          |          |
| Machine Age           | hrs    | Client Info |            | 0           |          |          |
| Oil Age               | hrs    | Client Info |            | 0           |          |          |
| Oil Changed           |        | Client Info |            | N/A         |          |          |
| Sample Status         |        |             |            | SEVERE      |          |          |
| CONTAMINATION         | ٧      | method      | limit/base | current     | history1 | history2 |
| Water                 |        | WC Method   | >0.2       | NEG         |          |          |
| FLUID DEGRADA         | TION   | method      | limit/base | current     | history1 | history2 |
| MPC Varnish Potential | Scale  | ASTM D7843  | >15        | <b>▲</b> 73 |          |          |
| VISUAL                |        | method      | limit/base | current     | history1 | history2 |
| White Metal           | scalar | *Visual     | NONE       | NONE        |          |          |
| Yellow Metal          | scalar | *Visual     | NONE       | NONE        |          |          |
| Precipitate           | scalar | *Visual     | NONE       | NONE        |          |          |
| Silt                  | scalar | *Visual     | NONE       | NONE        |          |          |
| Debris                | scalar | *Visual     | NONE       | NONE        |          |          |
| Sand/Dirt             | scalar | *Visual     | NONE       | NONE        |          |          |
| Appearance            | scalar | *Visual     | NORML      | NORML       |          |          |
| Odor                  | scalar | *Visual     | NORML      | NORML       |          |          |
| Emulsified Water      | scalar | *Visual     | >0.2       | NEG         |          |          |
| Free Water            | scalar | *Visual     |            | NEG         |          |          |
| SAMPLE IMAGES         | 6      | method      | limit/base | current     | history1 | history2 |
| Color                 |        |             |            |             | no image | no image |
| Bottom                |        |             |            |             | no image | no image |
| MPC                   |        |             |            | ( Today     | no image | no image |