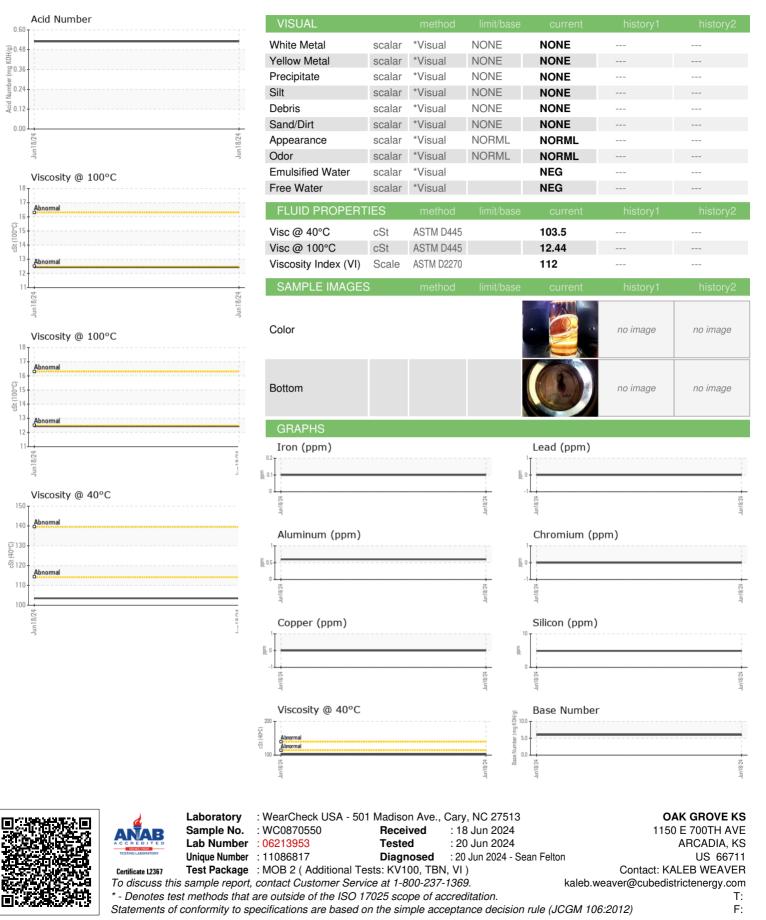

## DIAGNOSIS

Recommendation

This is a baseline read-out on the submitted sample.

| SAMPLE INFORM    | IATION   | method      | limit/base | current     | history1 | history2 |
|------------------|----------|-------------|------------|-------------|----------|----------|
| Sample Number    |          | Client Info |            | WC0870550   |          |          |
| Sample Date      |          | Client Info |            | 18 Jun 2024 |          |          |
| Machine Age      | hrs      | Client Info |            | 0           |          |          |
| Oil Age          | hrs      | Client Info |            | 0           |          |          |
| Oil Changed      |          | Client Info |            | N/A         |          |          |
| Sample Status    |          |             |            | NORMAL      |          |          |
| CONTAMINATION    | ٧        | method      | limit/base | current     | history1 | history2 |
| Water            |          | WC Method   |            | NEG         |          |          |
| WEAR METALS      |          | method      | limit/base | current     | history1 | history2 |
| Iron             | ppm      | ASTM D5185m |            | <1          |          |          |
| Chromium         | ppm      | ASTM D5185m |            | 0           |          |          |
| Nickel           | ppm      | ASTM D5185m |            | 0           |          |          |
| Titanium         | ppm      | ASTM D5185m |            | 0           |          |          |
| Silver           | ppm      | ASTM D5185m |            | 0           |          |          |
| Aluminum         | ppm      | ASTM D5185m |            | <1          |          |          |
| Lead             | ppm      | ASTM D5185m |            | 0           |          |          |
| Copper           | ppm      | ASTM D5185m |            | 0           |          |          |
| Tin              | ppm      | ASTM D5185m |            | 0           |          |          |
| Vanadium         | ppm      | ASTM D5185m |            | <1          |          |          |
| Cadmium          | ppm      | ASTM D5185m |            | 0           |          |          |
| ADDITIVES        |          | method      | limit/base | current     | history1 | history2 |
| Boron            | ppm      | ASTM D5185m |            | 25          |          |          |
| Barium           | ppm      | ASTM D5185m |            | 0           |          |          |
| Molybdenum       | ppm      | ASTM D5185m |            | 4           |          |          |
| Manganese        | ppm      | ASTM D5185m |            | 0           |          |          |
| Magnesium        | ppm      | ASTM D5185m |            | 35          |          |          |
| Calcium          | ppm      | ASTM D5185m |            | 1782        |          |          |
| Phosphorus       | ppm      | ASTM D5185m |            | 495         |          |          |
| Zinc             | ppm      | ASTM D5185m |            | 629         |          |          |
| Sulfur           | ppm      | ASTM D5185m |            | 3299        |          |          |
| CONTAMINANTS     |          | method      | limit/base | current     | history1 | history2 |
| Silicon          | ppm      | ASTM D5185m |            | 5           |          |          |
| Sodium           | ppm      | ASTM D5185m |            | <1          |          |          |
| Potassium        | ppm      | ASTM D5185m | >20        | 0           |          |          |
| FLUID DEGRADA    | TION     | method      | limit/base | current     | history1 | history2 |
| Acid Number (AN) | mg KOH/g | ASTM D8045  |            | 0.53        |          |          |
| Base Number (BN) | mg KOH/g | ASTM D2896  |            | 6.02        |          |          |