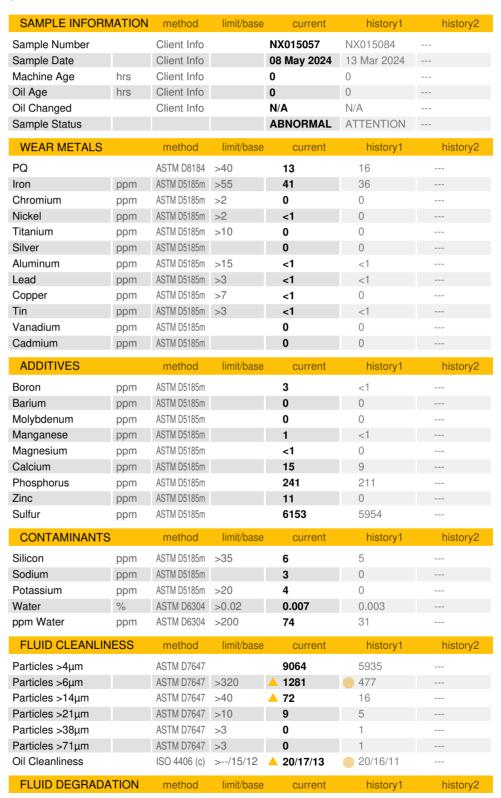

#### DIAGNOSIS

#### Recommendation

We recommend you service the filters on this component if applicable. Resample at the next service interval to monitor.

#### Wear

All component wear rates are normal.

#### Contamination

There is a high amount of particulates present in the oil.

#### **Fluid Condition**

The AN level is acceptable for this fluid. The condition of the oil is suitable for further service.

Acid Number (AN) mg K

mg KOH/g ASTM D8045 0.6

0.36 0.32 ----Contact/Location: DEVIN LINEHAN - NORDEX