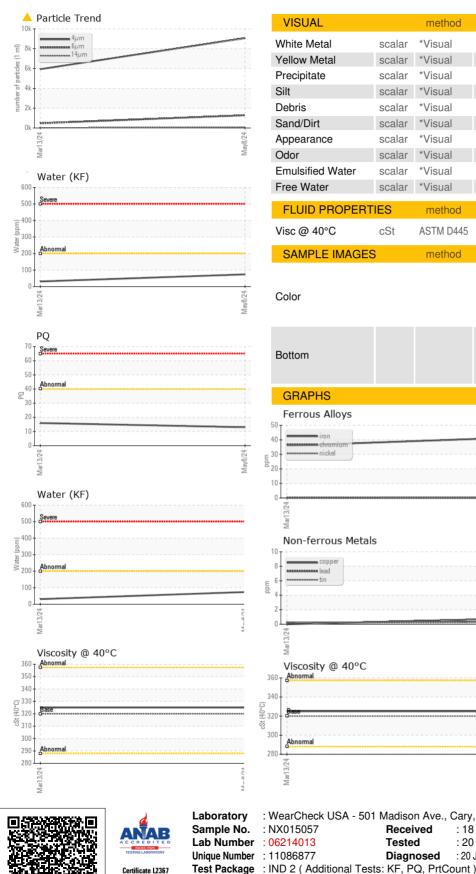

#### Wear

All component wear rates are normal.

#### Contamination

There is a high amount of particulates present in the oil.

#### **Fluid Condition**

The AN level is acceptable for this fluid. The condition of the oil is suitable for further service.

Acid Number (AN) mg K

mg KOH/g ASTM D8045 0.6

0.36 0.32 ----Contact/Location: DEVIN LINEHAN - NORDEX