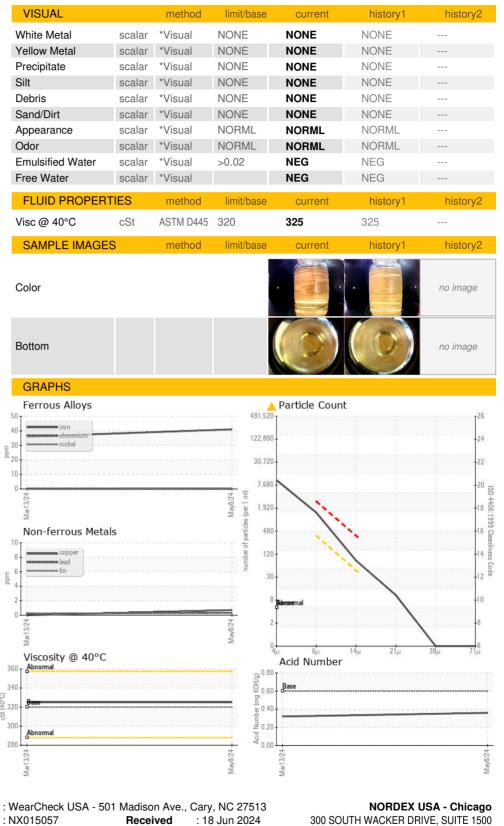

#### Contamination

There is a high amount of particulates present in the oil.

#### **Fluid Condition**

The AN level is acceptable for this fluid. The condition of the oil is suitable for further service.

Acid Number (AN) mg K

mg KOH/g ASTM D8045 0.6

0.36 0.32 ----Contact/Location: DEVIN LINEHAN - NORDEX